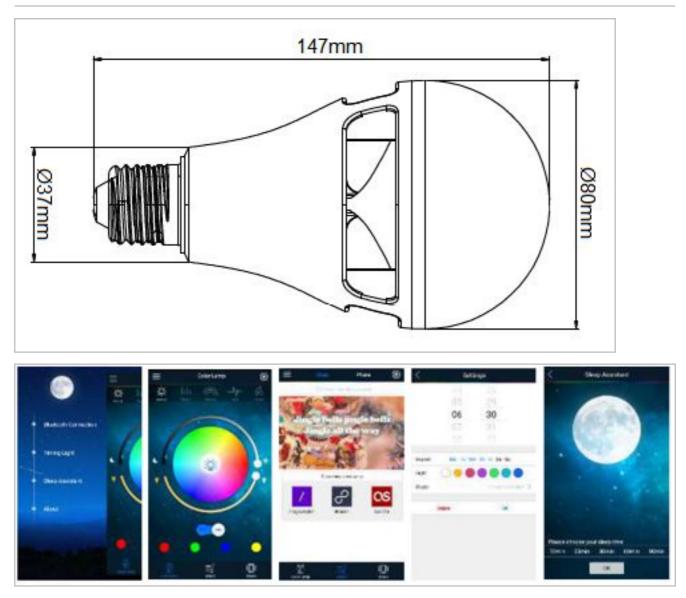

# iLight App

Download and install the iLight App for iOS or Android smart devices Requires Bluetooth version 4.0+ Use the smart device's Bluetooth function to connect to 'CR-BULB-08' Open the App and use the functions to control the LED speaker lamp

## **Specifications**

| Fitting                        | E27                                             |
|--------------------------------|-------------------------------------------------|
| Shape / Type                   | GLS                                             |
| Nominal Power (W)              | 4.5 (White LED only), 10 max (LED with speaker) |
| Equivalent Wattage (w)         | 31                                              |
| Total Lumens (Im)              | 340                                             |
| Input Current (mA)             | 43 (White LED only), 97 x (LED with speaker)    |
| Input Voltage                  | 100-240Vac 50-60Hz                              |
| CCT Temperature (k)            | 5000 (default), 2000-5000 (through App)         |
| CCT Name                       | Cool White (default)                            |
| Nominal Lifetime (hrs)         | 30000                                           |
| Switch Cycles                  | 15000                                           |
| CRI                            | 82                                              |
| Dimmable                       | Yes with App                                    |
| Retrofit                       | No                                              |
| Power Factor                   | 0.45                                            |
| Start Time (s)                 | 0.20                                            |
| Warm-up Time (s)               | 2.0                                             |
| Length (mm)                    | 147                                             |
| Diameter (mm)                  | 80                                              |
| Mercury (mg)                   | 0                                               |
| Clean-up instructions          | N/A                                             |
| Bluetooth Connection Range (m) | 10                                              |
| Frequency Response (Hz)        | 40-18K                                          |
| Signal to Noise Ratio (dB)     | > 80                                            |
| LMF at Lifetime                | 0.80                                            |