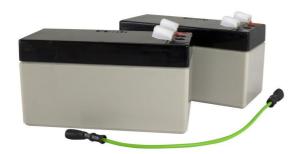

## 24V 1.2Ah VRLA battery pack (2 x 12V c/w link wire)

Part No. **BC283/2** 

## Overview

A high-quality 24V 1.2Ah Valve Regulated Sealed Lead Acid battery pack.

Comprises 2 x 12V rechargeable batteries and a link wire.

Each battery measures 97Wx 50H x 43D mm.

Quick connect 4.75mm 'Faston' type terminals.

## **Technical Specifications**

Product dimensions (mm) 97 W x 50 H x 43 D mm (height measurement includes terminals).

Weight 2 x 0.50kg.

Operating conditions/temperature -25°C to +60°C (storage); -15°C to +50°C (charge); -20°C to +60°C (discharge).