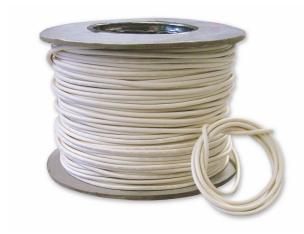

## **Overview**

A 100m reel of white 1.0mm2 single core cable.

Ideal for use as a floor or ceiling 'loop' in audio-frequency induction loop systems.

To determine the best loop cable for a particular application or room size download our AFILS loop calculator from our Software & Apps page. Guidance on loop cable postion can be found in our Guide to Induction Loop Systems available via the Documentation tab below.