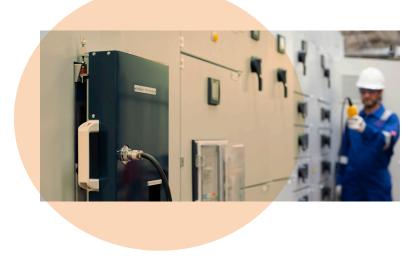

## TemPower 2 ACB Autoracker

Insertion and withdrawal of Air Circuit Breakers are arc flash hazards in installations under certain industry regulations. The autoracker inserts and withdraws Terasaki ACBs from outside the designated arc flash boundary, this means you can:

Terasaki are now supplying the TemPower 2 ACB Autoracker and Remote Controller for use in factories, process plants and mining.