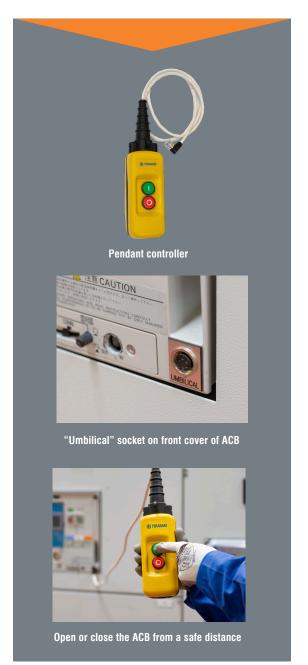

### TemPower 2 ACB Remote Controller

The TemPower 2 ACB remote controller opens and closes the ACB at a safe distance, this means you can:

- Remove operators from risk
- Comply with Health and Safety Guidance\*

The remote controller is quick to install and easy to use:

- 1. connect the pendant to the "umbilical" socket on the front cover of the ACB;
- 2. retreat outside the arc flash boundary;
- 3. Use the pushbuttons to open and close the ACB.