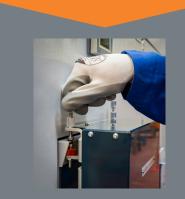

Clamp the autoracker to the ACB

Plug in the umbilical cable

Retreat to a safe distance with the pendant controller.

The remote controller is quick to install and easy to use:

- 1. connect the pendant to the "umbilical" socket on the front cover of the ACB;
- 2. retreat outside the arc flash boundary;
- 3. Use the pushbuttons to open and close the ACB.