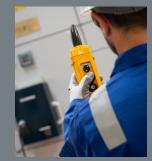

### TemPower 2 ACB Remote Controller

The TemPower 2 ACB remote controller opens and closes the ACB at a safe distance, this means you can:

- Remove operators from risk
- Comply with Health and Safety Guidance\*

The remote controller is quick to install and easy to use:

- 1. connect the pendant to the "umbilical" socket on the front cover of the ACB;
- 2. retreat outside the arc flash boundary;
- 3. Use the pushbuttons to open and close the ACB.