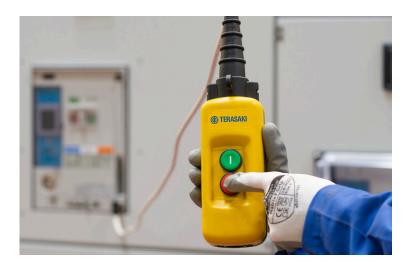

### TemPower 2 ACB Remote Controller

The TemPower 2 ACB remote controller opens and closes the ACB at a safe distance, this means you can:

- Remove operators from risk
- Comply with Health and Safety Guidance\*

The remote controller is quick to install and easy to use:

- 1. connect the pendant to the "umbilical" socket on the front cover of the ACB;
- 2. retreat outside the arc flash boundary;
- 3. Use the pushbuttons to open and close the ACB.