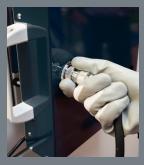

Clamp the autoracker to the ACB

Plug in the umbilical cable

Retreat to a safe distance with the pendant controller.

The remote controller is quick to install and easy to use:

- 1. connect the pendant to the "umbilical" socket on the front cover of the ACB;
- 2. retreat outside the arc flash boundary;
- 3. Use the pushbuttons to open and close the ACB.