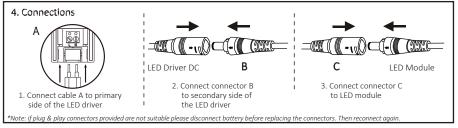

| 18650 Li-ion 3.6V 5.0Ah |

<sup>\*\*</sup>The self-test function is disabled by default. If self-test is required, please remove the jumper located on the pack.





## FXR04S LED EMERGENCY CONVERSION REMOTE PACK LED STATUS INDICATIONS



0.5Hz quadruple flash

O O O O O O O O

Self-test function status (button AST CHK on remote control REM10)\*

\*First duration test hasn't been completed

0.5Hz single flash Self-test is enabled

0.5Hz double flash Self-test is disabled

\*NOTE: If remote control facility is required it is necessary to add the infrared receiver IR/R.

Please contact Fox Lux for more information

# Slow flash = 0.5Hz (once/2 seconds) Normal flash = 1Hz (once/second) Fast flash = 2Hz (twice/second)

Test not completed\*

#### **INSTALLATION GUIDE**