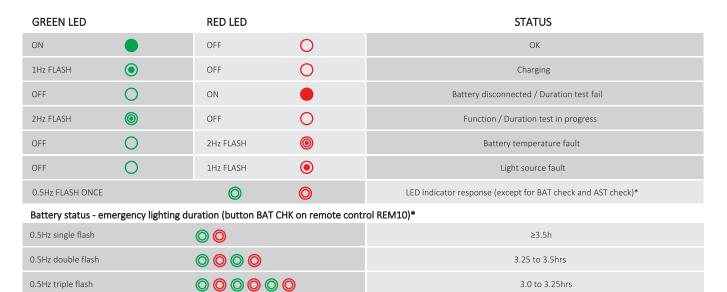

## FXR04S LED EMERGENCY CONVERSION REMOTE PACK LED STATUS INDICATIONS

0.5Hz quadruple flash

O O O O O O O O

Self-test function status (button AST CHK on remote control REM10)\*

\*First duration test hasn't been completed

0.5Hz single flash Self-test is enabled

0.5Hz double flash Self-test is disabled

\*NOTE: If remote control facility is required it is necessary to add the infrared receiver IR/R.

Please contact Fox Lux for more information

# Slow flash = 0.5Hz (once/2 seconds) Normal flash = 1Hz (once/second) Fast flash = 2Hz (twice/second)

Test not completed\*