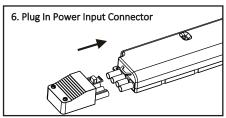

| 18650 Li-ion 3.6V 5.0Ah |

<sup>\*\*</sup>The self-test function is disabled by default. If self-test is required, please remove the jumper located on the pack.





## FXR04S LED EMERGENCY CONVERSION REMOTE PACK LED STATUS INDICATIONS



0.5Hz quadruple flash

O O O O O O O O

Self-test function status (button AST CHK on remote control REM10)\*

\*First duration test hasn't been completed

0.5Hz single flash Self-test is enabled

0.5Hz double flash Self-test is disabled

\*NOTE: If remote control facility is required it is necessary to add the infrared receiver IR/R.

Please contact Fox Lux for more information

# Slow flash = 0.5Hz (once/2 seconds) Normal flash = 1Hz (once/second) Fast flash = 2Hz (twice/second)

Test not completed\*

#### **INSTALLATION GUIDE**