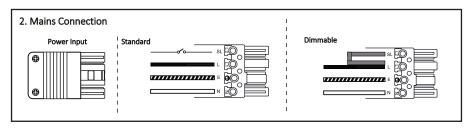

| 18650 Li-ion 3.6V 5.0Ah |

<sup>\*\*</sup>The self-test function is disabled by default. If self-test is required, please remove the jumper located on the pack.





## FXR04S LED EMERGENCY CONVERSION REMOTE PACK LED STATUS INDICATIONS



0.5Hz quadruple flash

O O O O O O O O

Self-test function status (button AST CHK on remote control REM10)\*

\*First duration test hasn't been completed

0.5Hz single flash Self-test is enabled

0.5Hz double flash Self-test is disabled

\*NOTE: If remote control facility is required it is necessary to add the infrared receiver IR/R.

Please contact Fox Lux for more information

# Slow flash = 0.5Hz (once/2 seconds) Normal flash = 1Hz (once/second) Fast flash = 2Hz (twice/second)

Test not completed\*

#### **INSTALLATION GUIDE**