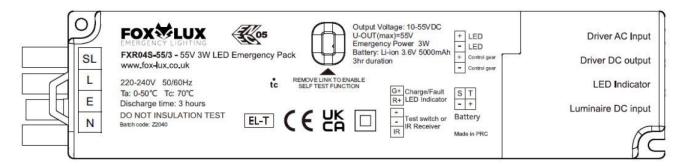

### Remote Emergency Conversion Pack Specification

| Rated supply voltage      | 220-240V AC             |
|---------------------------|-------------------------|
| Mains frequency           | 50 / 60Hz               |
| Max. power consumption    | 5W during charging      |
| Standby power             | < 0.8W                  |
| Emergency output power    | 3W constant power       |
| LED forward voltage range | 10-50V DC               |
| Max. output voltage       | 55V DC                  |
| Emergency duration        | 3 hours                 |
| Battery charging time     | up to 16 hours          |
| Max. ambient temp.        | 25°C                    |
| Max. battery temp.        | 60°C                    |
| Insulation class          | II                      |
| Dimensions ( h x w x l )  | 25 x 55 x 223mm         |
| Battery                   | 18650 Li-ion 3.6V 5.0Ah |