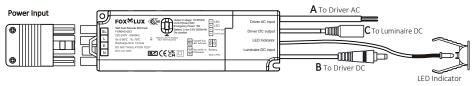

ery                   | 18650 Li-ion 3.6V 5.0Ah |

<sup>\*\*</sup>The self-test function is disabled by default. If self-test is required, please remove the jumper located on the pack.





## FXR04S LED EMERGENCY CONVERSION REMOTE PACK LED STATUS INDICATIONS



0.5Hz quadruple flash

O O O O O O O O

Self-test function status (button AST CHK on remote control REM10)\*

\*First duration test hasn't been completed

0.5Hz single flash Self-test is enabled

0.5Hz double flash Self-test is disabled

\*NOTE: If remote control facility is required it is necessary to add the infrared receiver IR/R.

Please contact Fox Lux for more information

# Slow flash = 0.5Hz (once/2 seconds) Normal flash = 1Hz (once/second) Fast flash = 2Hz (twice/second)

Test not completed\*

#### **INSTALLATION GUIDE**