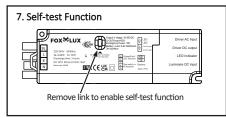

<sup>\*\*</sup>The self-test function is disabled by default. If self-test is required, please remove the jumper located on the pack.

## FXR04S LED EMERGENCY CONVERSION REMOTE PACK LED STATUS INDICATIONS

0.5Hz quadruple flash

O O O O O O O O

Self-test function status (button AST CHK on remote control REM10)\*

\*First duration test hasn't been completed

0.5Hz single flash Self-test is enabled

0.5Hz double flash Self-test is disabled

\*NOTE: If remote control facility is required it is necessary to add the infrared receiver IR/R.

Please contact Fox Lux for more information