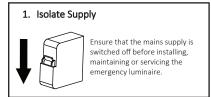

y                   | 18650 Li-ion 3.6V 5.0Ah |

<sup>\*\*</sup>The self-test function is disabled by default. If self-test is required, please remove the jumper located on the pack.





## FXR04S LED EMERGENCY CONVERSION REMOTE PACK LED STATUS INDICATIONS



0.5Hz quadruple flash

O O O O O O O O

Self-test function status (button AST CHK on remote control REM10)\*

\*First duration test hasn't been completed

0.5Hz single flash Self-test is enabled

0.5Hz double flash Self-test is disabled

\*NOTE: If remote control facility is required it is necessary to add the infrared receiver IR/R.

Please contact Fox Lux for more information

# Slow flash = 0.5Hz (once/2 seconds) Normal flash = 1Hz (once/second) Fast flash = 2Hz (twice/second)

Test not completed\*

#### **INSTALLATION GUIDE**