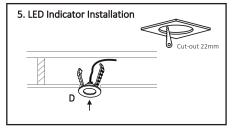

| 18650 Li-ion 3.6V 5.0Ah |

<sup>\*\*</sup>The self-test function is disabled by default. If self-test is required, please remove the jumper located on the pack.





## FXR04S LED EMERGENCY CONVERSION REMOTE PACK LED STATUS INDICATIONS



0.5Hz quadruple flash

O O O O O O O O

Self-test function status (button AST CHK on remote control REM10)\*

\*First duration test hasn't been completed

0.5Hz single flash Self-test is enabled

0.5Hz double flash Self-test is disabled

\*NOTE: If remote control facility is required it is necessary to add the infrared receiver IR/R.

Please contact Fox Lux for more information

# Slow flash = 0.5Hz (once/2 seconds) Normal flash = 1Hz (once/second) Fast flash = 2Hz (twice/second)

Test not completed\*

#### **INSTALLATION GUIDE**