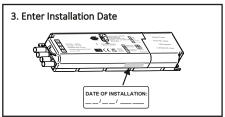

| 18650 Li-ion 3.6V 5.0Ah |

<sup>\*\*</sup>The self-test function is disabled by default. If self-test is required, please remove the jumper located on the pack.





## FXR04S LED EMERGENCY CONVERSION REMOTE PACK LED STATUS INDICATIONS



0.5Hz quadruple flash

O O O O O O O O

Self-test function status (button AST CHK on remote control REM10)\*

\*First duration test hasn't been completed

0.5Hz single flash Self-test is enabled

0.5Hz double flash Self-test is disabled

\*NOTE: If remote control facility is required it is necessary to add the infrared receiver IR/R.

Please contact Fox Lux for more information

# Slow flash = 0.5Hz (once/2 seconds) Normal flash = 1Hz (once/second) Fast flash = 2Hz (twice/second)

Test not completed\*

#### **INSTALLATION GUIDE**