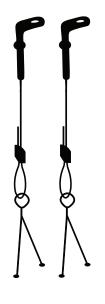

### for Kingston and Hinxton Panels

90° Celing Mount

≤2m Drop

Adjustable Cable Clip

Y Wires with Clips

# SUSPENSION KIT FOR KINGSTON AND HINXTON PANELS

| Suspension Point      | Ceiling Mounted 90° Eyelet |
|-----------------------|----------------------------|
| Max Suspended weight  | 10Kg / Fixing Point        |
| Product Fixing Method | Y Wires with Clips         |

Part Number

NET-46-16-02