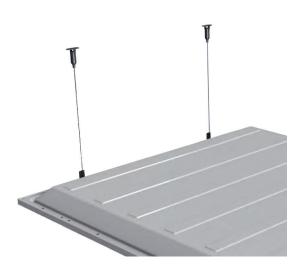

#### SUSPENSION RAILS FOR 1200MM PANELS

| Suspension Point      | Ceiling Mounted 90° Eyelet |
|-----------------------|----------------------------|
| Max Suspended weight  | 10Kg / Fixing Point        |
| Product Fixing Method | Y Wires with Clips         |

Part Number

NET-46-16-02

Purchase the Suspension Rails and a NET-46-16-02 when installing a NET LED Kingston or Hinxton 1200mm Panel Light