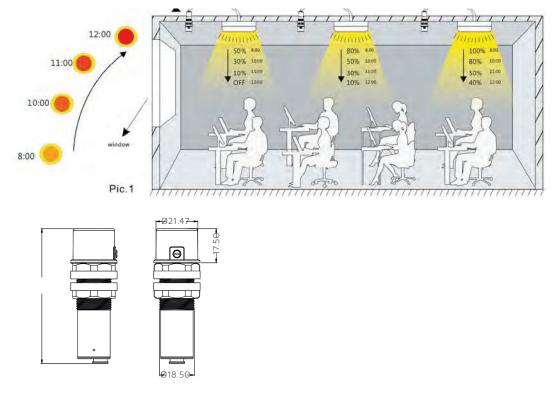

## Description

When used in conjunction with a Luminaire Interface Module, this Daylight Sensor allows feedback into your Smart Lighting System. Through one off set up in the Android App, output from the sensor can Daylight Dim any selected Luminaires within the zone allowing you to achieve constant light levels throughout the day.