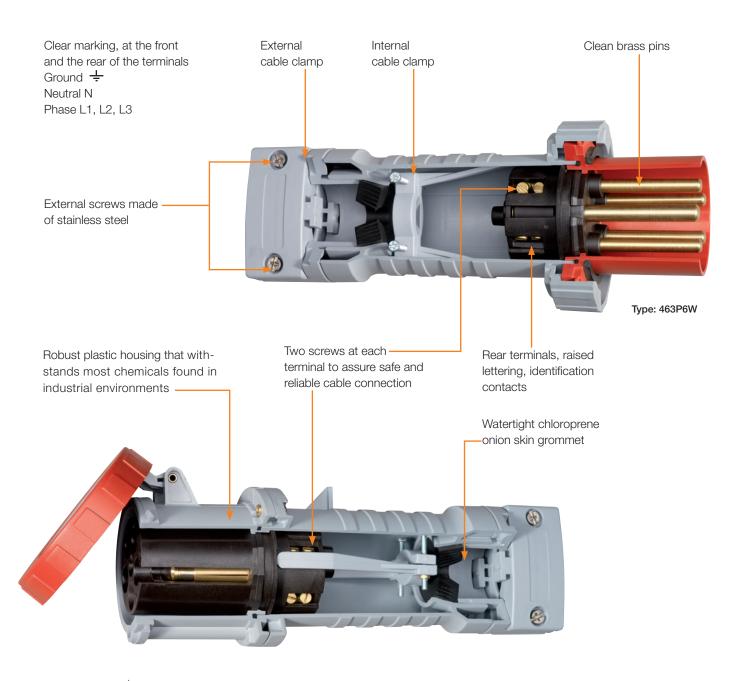

## Industrial plugs & sockets Tough & Safe

Tough & Safe is the range for applications in environments that have high demand of functionality and safety. The robust housing is made of PBT plastic. The range Tough & Safe is available as watertight (IP67, 16 - 125A) and splash proof (IP44, 63A). The devices are equipped with internal and external cable clamps. The 125A devices are equipped with two screws on each terminal.

## **Features**

- IP67 Watertight or IP44 Splash proof
- 16 125 A, 50 690 VAC
- IEC 60 309-1, -2
- · All external screws are made of stainless steel.