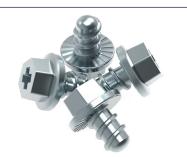

## UP TO 6X FASTER CABLE MANAGEMENT INSTALLATION

Introducing QuickFix, the innovative trunking range designed to save time onsite thanks to its quick and easy to install design.

**UniBolt Fixings** 

Fast fitting UniBolt reduces installation times by up to 80%

- The UniBolt's simple, yet effective design, enables cable management system installation times to be reduced by as much as 80%.
- Universal head
- Bespoke thread
- Serration and domed safety end