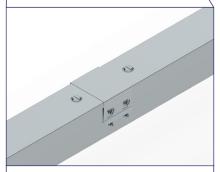

- Cover straps are only required on length to length joins.
- Simply snap the cover strap into place to ensure IP4X compliance.
- Cover straps are supplied with QuickFix lengths as standard. Cover straps can be ordered separately using code - TS.