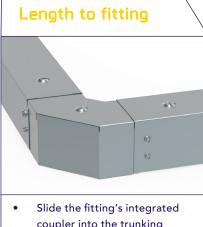

The QuickFix range can be installed up to 6 times faster than traditional alternatives. Manufactured from hot dipped galvanised sheet steel, the QuickFix range offers maximum strength and protection from corrosion. It couldn't be easier to install:

- coupler into the trunking length.
- Secure into place with the UniBolts supplied.
- Thanks to its engineered design once the lids are secured into place IP4X compliance is standard, meaning no extra components are required.