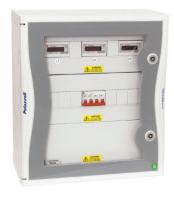

## What

- Industrial Socket Assemblies
- Pre-wired Consumer Units Domestic AMD3
- Industrial Power and Control
- Changeover Switch Assemblies
- Earth Monitoring
- Free Standing Kiosks
- Hazardous Area
- High Current Connectors
- Lighting Controls
- Site Electrics