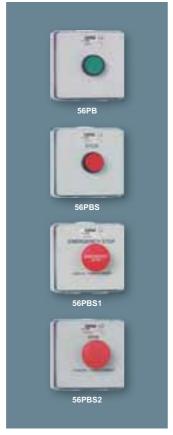

#### 56PB

10A 250V start control station with green push button

## 56PBS

10A 250V stop control station with red push button

#### **56PBS1**

10A 250V emergency stop station with mushroom head twist reset & red push button

### **56PBS2**

10A 250V stop station with mushroom head twist reset & red push button labelled stop only