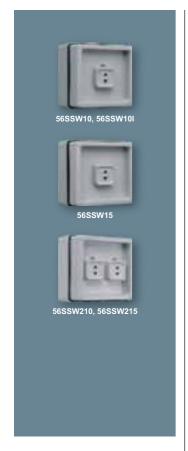

## 56SSW10

10A 250V single sliding switch

#### 56SSW10I

10A 250V intermediate sliding switch

## 56SSW15

15A 250V single sliding switch

### 56SSW210

10A 250V DP double sliding switch

#### 56SSW215

15A 250V DP double sliding switch