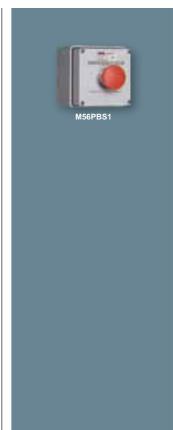

# M56PBS1

10A 240V emergency stop station with mushroom head twist reset & red push button