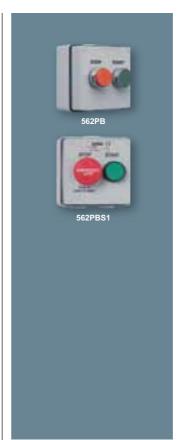

#### 562PB

10A 250V stopstart control station with a red extended head push button & green flush head start button

### 562PBS1

10A 250V stopstart control station with a red mushroom head push button & green flush head start button