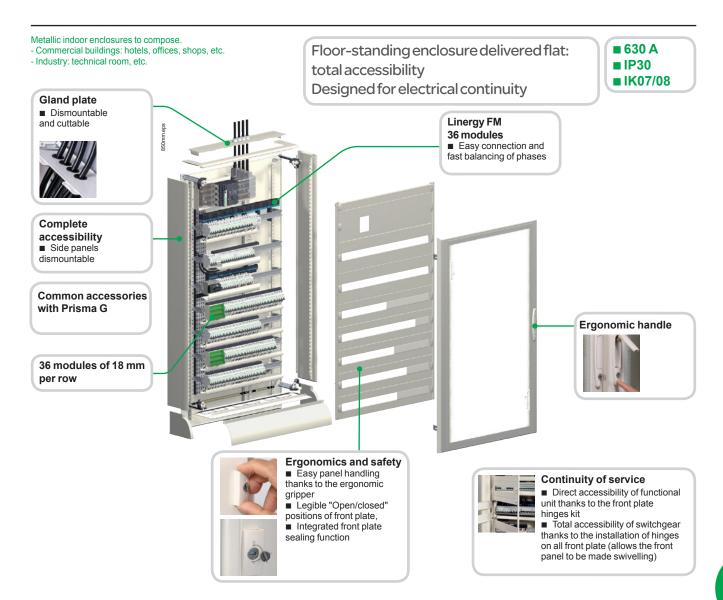

## Floor-standing enclosures

#### Main characteristics

| Prisma G enclosures IP30 - IP31 - IP43          |                                                                                                                                                                                                                                                                             |
|-------------------------------------------------|-----------------------------------------------------------------------------------------------------------------------------------------------------------------------------------------------------------------------------------------------------------------------------|
| Rated operational current                       | In = 630 A, Isc = 50 kA, Icw =25 A rms/1s, Ipk = 52.5 kÂ                                                                                                                                                                                                                    |
| Colour                                          | White colour RAL 9001                                                                                                                                                                                                                                                       |
| Standards conformity                            | EN 62208, IEC 61439-1/2                                                                                                                                                                                                                                                     |
| Degree of protection                            | IP30 with or without door,<br>IP31 with canopy + door,<br>IP43 with canopy + door + gasket                                                                                                                                                                                  |
| Degree of protection against mechanical impacts | IK08 with door,<br>IK07 without door                                                                                                                                                                                                                                        |
| Isolation                                       | Class 1                                                                                                                                                                                                                                                                     |
| Doors                                           | <ul> <li>Plain or transparent, opening to right or left</li> <li>By design, electrical continuity of moving parts</li> <li>Supplied with a handle and keylock (key 405)</li> <li>Distance behind door = 58 mm (possibility of push-buttons, lamps installation).</li> </ul> |
| Mounting                                        | > page 116                                                                                                                                                                                                                                                                  |