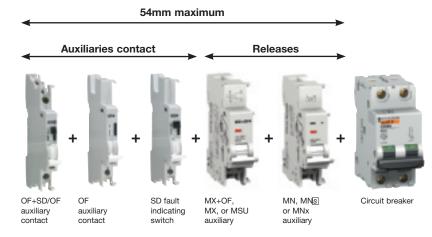

## Isobar 4 Electrical auxiliaries for C60

## Function

They remotely trip or indicate circuit breakers, with or without Vigi module.

## Description

- They are mounted to the left of the circuit-breaker within a maximum width of 54mm
- Fixed using clips (no tools) onto the left side of the circuit breaker

## Auxiliary combination

- A maximum of 3 indication auxiliaries OF, SD on the same circuit breaker
- A maximum of 2 changeover auxiliaries (OF+SD/OF) on the same circuit breaker
  A maximum of 1 OF+SD/OF switchover auxiliary and 1 indication auxiliary OF
- or SD on the same circuit breaker A maximum of 2 tripping auxiliaries (MX+OF, MX, MN, MNs, MNx) on the same
- circuit breaker A maximum of 3 tripping auxiliaries MSU on the same circuit breaker without
- A maximum of 3 tripping auxiliaries MSU on the same circuit breaker without other auxiliary