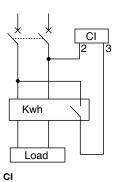

| CI                           |                                               |  |  |
|------------------------------|-----------------------------------------------|--|--|
| Supply and metering voltage: | 230Vac, 50/60 Hz                              |  |  |
| Consumption:                 | 0.15VA                                        |  |  |
| Maximum display:             | 9 999 999 impulses                            |  |  |
| Without reset                |                                               |  |  |
| Metering data                | Minimum impulse time: 50ms                    |  |  |
|                              | Minimum time between 2 impulses: 50ms         |  |  |
| Storage temperature:         | -25°C to +85°C                                |  |  |
| Operating temperature:       | -10°C to +70°C                                |  |  |
| Connection:                  | Tunnel terminals for 2.5mm <sup>2</sup> cable |  |  |