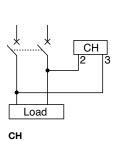

## **Application**

The CH counters measure the total operating time of any load. The CI counters count 230Vac pulses from devices such as utility meters or people counters.

| Specific technical data      |                                               |  |  |
|------------------------------|-----------------------------------------------|--|--|
| СН                           |                                               |  |  |
| Electromechanical display    |                                               |  |  |
| Maximum display:             | 99999.99 hours                                |  |  |
| Display accuracy:            | 0.01%                                         |  |  |
| Without reset                |                                               |  |  |
| Storage temperature:         | -25°C to +85°C                                |  |  |
| Connection:                  | Tunnel terminals for 2.5mm <sup>2</sup> cable |  |  |
| Consumption:                 | 0.15VA                                        |  |  |
| Operating temperature:       | -10°C to +70°C                                |  |  |
| Mounting on symmetrical rail |                                               |  |  |