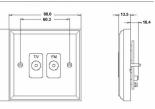

#### **Dimensions**

# Hamilton Woods Ovolo Edge TVFM Isolated TV/FM Diplexer 1in/2out

| Primary Range                                                                                                                                   | Woods                                                                                                         |                                                                                                                                                                                  |
|-------------------------------------------------------------------------------------------------------------------------------------------------|---------------------------------------------------------------------------------------------------------------|----------------------------------------------------------------------------------------------------------------------------------------------------------------------------------|
| Insert Type                                                                                                                                     | Isolated TV/FM Diplexer 1in/2out                                                                              |                                                                                                                                                                                  |
| Plate Finish                                                                                                                                    | Woods Ovolo Medium Oak                                                                                        |                                                                                                                                                                                  |
| Insert Colour                                                                                                                                   | White                                                                                                         |                                                                                                                                                                                  |
| EAN13 Barcode                                                                                                                                   | 5017504320638                                                                                                 |                                                                                                                                                                                  |
| Dimensions (Nominal)                                                                                                                            | Single: Height = 88.0mm Width = 88.0mm Depth = 13.5mm                                                         |                                                                                                                                                                                  |
| Fixing Hole Centres                                                                                                                             | Box Fixing = 60.3mm Grid Fixing = N/A                                                                         |                                                                                                                                                                                  |
| Minimum Wall Box Depth                                                                                                                          | 25mm                                                                                                          |                                                                                                                                                                                  |
| Switched Poles                                                                                                                                  | N/A                                                                                                           |                                                                                                                                                                                  |
| IP Rating                                                                                                                                       | IP2XD                                                                                                         |                                                                                                                                                                                  |
| Contact Gap Minimum                                                                                                                             | N/A                                                                                                           |                                                                                                                                                                                  |
| Earth Terminal Capacity 1                                                                                                                       | 5 x 1mm2                                                                                                      |                                                                                                                                                                                  |
| Earth Terminal Capacity 2                                                                                                                       | 4 x 1.5mm2                                                                                                    |                                                                                                                                                                                  |
| Earth Terminal Capacity 3                                                                                                                       | 3 x 2.5mm2                                                                                                    |                                                                                                                                                                                  |
| Earth Terminal Capacity 4                                                                                                                       | 1 x 4mm2 Multi-strand                                                                                         |                                                                                                                                                                                  |
| Earth Terminal Capacity 5                                                                                                                       | 1 x 6mm2                                                                                                      |                                                                                                                                                                                  |
| Product Class 1                                                                                                                                 | Must be earthed (ref BS7671 415.2.1)                                                                          |                                                                                                                                                                                  |
| Ambient Operating Temperature                                                                                                                   | -5° to +40°C                                                                                                  |                                                                                                                                                                                  |
| Recommended Location                                                                                                                            | Internal Use Only                                                                                             |                                                                                                                                                                                  |
| Maximum Installation Altitude                                                                                                                   | 2000m                                                                                                         |                                                                                                                                                                                  |
| All products listed conform to current British or<br>European standard and the product information is<br>correct at the time of going to press. | All accessories are manufactured under an accredited BS EN ISO 9001 : 2015 Quality Management System.         | It is the policy of the company to improve products as part of our development programme.  Therefore, we reserve the right to alter designs and dimensions without prior notice. |
| Illustrations and diagrams are reproduced within the limitations of reproduction and printing process and are not binding.                      | Due to manufacturing processes we cannot guarantee an exact colour match and shadings of of certain finishes. | Correct as at 17 October 2018 12:09 PM<br>E&OE                                                                                                                                   |