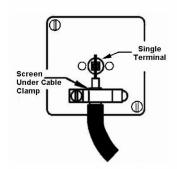

SL

# making connections beautifully

Wiring Accessories • Circuit Protection • Smart Lighting Control & Multi-room Audio

#### **WOMTVFMW**

Woods Ovolo Medium Oak Isolated TV/FM Diplexer 1in/2out White

## Item Image



## Wiring



#### **Dimensions**

# Hamilton Woods Ovolo Edge TVFM Isolated TV/FM Diplexer 1in/2out



| Primary Range                                                                                                                                   | Woods                                                                                                         |                                                                                                                                                                                  |
|-------------------------------------------------------------------------------------------------------------------------------------------------|---------------------------------------------------------------------------------------------------------------|----------