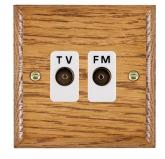

#### **WOMTVFMW**

Woods Ovolo Medium Oak Isolated TV/FM Diplexer 1in/2out White

## Item Image