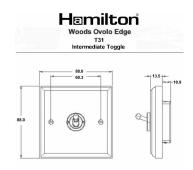

## WOMT31BC

Woods Ovolo Medium Oak 1 gang 20AX Intermediate Toggle Bright Chrome

## **Dimensions**

| Primary Range                                                                                                                                   | Woods                                                                                                        |                                                                                                                                                                                  |
|-------------------------------------------------------------------------------------------------------------------------------------------------|--------------------------------------------------------------------------------------------------------------|----------------------------------------------------------------------------------------------------------------------------------------------------------------------------------|
| Insert Type                                                                                                                                     | 1 gang 20AX Intermediate Toggle                                                                              |                                                                                                                                                                                  |
| Plate Finish                                                                                                                                    | Woods Ovolo Medium Oak                                                                                       |                                                                                                                                                                                  |
| Insert Colour                                                                                                                                   | Bright Chrome                                                                                                |                                                                                                                                                                                  |
| EAN13 Barcode                                                                                                                                   | 5017504324292                                                                                                |                                                                                                                                                                                  |
| Dimensions (Nominal)                                                                                                                            | Single: Height = 88.0mm Width = 88.0mm Depth = 13.5mm                                                        |                                                                                                                                                                                  |
| Fixing Hole Centres                                                                                                                             | Box Fixing = 60.3mm Grid Fixing = N/A                                                                        |                                                                                                                                                                                  |
| Minimum Wall Box Depth                                                                                                                          | 25mm                                                                                                         |                                                                                                                                                                                  |
| Switched Poles                                                                                                                                  | Single                                                                                                       |                                                                                                                                                                                  |
| Current Rating                                                                                                                                  | 20AX                                                                                                         |                                                                                                                                                                                  |
| Voltage                                                                                                                                         | 220/250V AC                                                                                                  |                                                                                                                                                                                  |
| Maximum Load                                                                                                                                    | 20 Amp inductive                                                                                             |                                                                                                                                                                                  |
| Mains Frequency                                                                                                                                 | 50Hz                                                                                                         |                                                                                                                                                                                  |
| IP Rating                                                                                                                                       | IP2XD                                                                                                        |                                                                                                                                                                                  |
| Contact Gap Minimum                                                                                                                             | 3mm                                                                                                          |                                                                                                                                                                                  |
| Terminal Capacity 1                                                                                                                             | 5 x 1mm2                                                                                                     |                                                                                                                                                                                  |
| Terminal Capacity 2                                                                                                                             | 4 x 1.5mm2                                                                                                   |                                                                                                                                                                                  |
| Terminal Capacity 3                                                                                                                             | 2 x 2.5mm2                                                                                                   |                                                                                                                                                                                  |
| Terminal Capacity 4                                                                                                                             | 2 x 4mm2 Multi-strand                                                                                        |                                                                                                                                                                                  |
| Terminal Capacity 5                                                                                                                             | 1 x 6mm2                                                                                                     |                                                                                                                                                                                  |
| Earth Terminal Capacity 1                                                                                                                       | 6 x 1mm2                                                                                                     |                                                                                                                                                                                  |
| Earth Terminal Capacity 2                                                                                                                       | 5 x 1.5mm2                                                                                                   |                                                                                                                                                                                  |
| Earth Terminal Capacity 3                                                                                                                       | 3 x 2.5mm2                                                                                                   |                                                                                                                                                                                  |
| Earth Terminal Capacity 4                                                                                                                       | 2 x 4mm2 Multi-strand                                                                                        |                                                                                                                                                                                  |
| Earth Terminal Capacity 5                                                                                                                       | 1 x 6mm2                                                                                                     |                                                                                                                                                                                  |
| Product Class 1                                                                                                                                 | Must be earthed                                                                                              |                                                                                                                                                                                  |
| Ambient Operating Temperature                                                                                                                   | -5° to +40°C                                                                                                 |                                                                                                                                                                                  |
| Recommended Location                                                                                                                            | Internal Use Only                                                                                            |                                                                                                                                                                                  |
| Maximum Installation Altitude                                                                                                                   | 2000m                                                                                                        |                                                                                                                                                                                  |
| Standard/Approval                                                                                                                               | BS EN 60669-1                                                                                                |                                                                                                                                                                                  |
| All products listed conform to current British or<br>European standard and the product information is<br>correct at the time of going to press. | All accessories are manufactured under an accredited BS EN ISO 9001 : 2015 Quality Management System.        | It is the policy of the company to improve products as part of our development programme.  Therefore, we reserve the right to alter designs and dimensions without prior notice. |
| Illustrations and diagrams are reproduced within the limitations of reproduction and printing                                                   | Due to manufacturing processes we cannot guarantee an exact colour match and shadings of or gratin finishers | Correct as at 17 October 2018 12:09 PM<br>E&OE                                                                                                                                   |