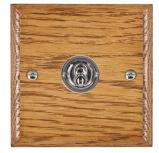

## WOMT31BC

Woods Ovolo Medium Oak 1 gang 20AX Intermediate Toggle Bright Chrome