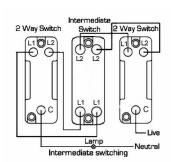

## WOMT31BC

Woods Ovolo Medium Oak 1 gang 20AX Intermediate Toggle Bright Chrome

## **Dimensions**

| Primary Range                                                                                                                                   | Woods                                                                                                        |                                                                                                                                                                                  |
|-------------------------------------------------------------------------------------------------------------------------------------------------|--------------------------------------------------------------------------------------------------------------|----------------------------------------------------------------------------------------------------------------------------------------------------------------------------------|
| Insert Type                                                                                                                                     | 1 gang 20AX Intermediate Toggle                                                                              |                                                                                                                                                                                  |
| Plate Finish                                                                                                                                    | Woods Ovolo Medium Oak                                                                                       |                                                                                                                                                                                  |
| Insert Colour                                                                                                                                   | Bright Chrome                                                                                                |                                                                                                                                                                                  |
| EAN13 Barcode                                                                                                                                   | 5017504324292                                                                                                |                                                                                                                                                                                  |
| Dimensions (Nominal)                                                                                                                            | Single: Height = 88.0mm Width = 88.0mm Depth = 13.5mm                                                        |                                                                                                                                                                                  |
| Fixing Hole Centres                                                                                                                             | Box Fixing = 60.3mm Grid Fixing = N/A                                                                        |                                                                                                                                                                                  |
| Minimum Wall Box Depth                                                                                                                          | 25mm                                                                                                         |                                                                                                                                                                                  |
| Switched Poles                                                                                                                                  | Single                                                                                                       |                                                                                                                                                                                  |
| Current Rating                                                                                                                                  | 20AX                                                                                                         |                                                                                                                                                                                  |
| Voltage                                                                                                                                         | 220/250V AC                                                                                                  |                                                                                                                                                                                  |
| Maximum Load                                                                                                                                    | 20 Amp inductive                                                                                             |                                                                                                                                                                                  |
| Mains Frequency                                                                                                                                 | 50Hz                                                                                                         |                                                                                                                                                                                  |
| IP Rating                                                                                                                                       | IP2XD                                                                                                        |                                                                                                                                                                                  |
| Contact Gap Minimum                                                                                                                             | 3mm                                                                                                          |                                                                                                                                                                                  |
| Terminal Capacity 1                                                                                                                             | 5 x 1mm2                                                                                                     |                                                                                                                                                                                  |
| Terminal Capacity 2                                                                                                                             | 4 x 1.5mm2                                                                                                   |                                                                                                                                                                                  |
| Terminal Capacity 3                                                                                                                             | 2 x 2.5mm2                                                                                                   |                                                                                                                                                                                  |
| Terminal Capacity 4                                                                                                                             | 2 x 4mm2 Multi-strand                                                                                        |                                                                                                                                                                                  |
| Terminal Capacity 5                                                                                                                             | 1 x 6mm2                                                                                                     |                                                                                                                                                                                  |
| Earth Terminal Capacity 1                                                                                                                       | 6 x 1mm2                                                                                                     |                                                                                                                                                                                  |
| Earth Terminal Capacity 2                                                                                                                       | 5 x 1.5mm2                                                                                                   |                                                                                                                                                                                  |
| Earth Terminal Capacity 3                                                                                                                       | 3 x 2.5mm2                                                                                                   |                                                                                                                                                                                  |
| Earth Terminal Capacity 4                                                                                                                       | 2 x 4mm2 Multi-strand                                                                                        |                                                                                                                                                                                  |
| Earth Terminal Capacity 5                                                                                                                       | 1 x 6mm2                                                                                                     |                                                                                                                                                                                  |
| Product Class 1                                                                                                                                 | Must be earthed                                                                                              |                                                                                                                                                                                  |
| Ambient Operating Temperature                                                                                                                   | -5° to +40°C                                                                                                 |                                                                                                                                                                                  |
| Recommended Location                                                                                                                            | Internal Use Only                                                                                            |                                                                                                                                                                                  |
| Maximum Installation Altitude                                                                                                                   | 2000m                                                                                                        |                                                                                                                                                                                  |
| Standard/Approval                                                                                                                               | BS EN 60669-1                                                                                                |                                                                                                                                                                                  |
| All products listed conform to current British or<br>European standard and the product information is<br>correct at the time of going to press. | All accessories are manufactured under an accredited BS EN ISO 9001 : 2015 Quality Management System.        | It is the policy of the company to improve products as part of our development programme.  Therefore, we reserve the right to alter designs and dimensions without prior notice. |
| Illustrations and diagrams are reproduced within the limitations of reproduction and printing                                                   | Due to manufacturing processes we cannot guarantee an exact colour match and shadings of or gratin finishers | Correct as at 17 October 2018 12:09 PM<br>E&OE                                                                                                                                   |