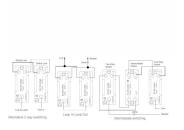

## Hamilton T24 2 Way Toggle

| Primary Range                                                                                                                                   | Woods                                                                                                 |                                                                                                                                                                                  |
|-------------------------------------------------------------------------------------------------------------------------------------------------|-------------------------------------------------------------------------------------------------------|----------------------------------------------------------------------------------------------------------------------------------------------------------------------------------|
| Insert Type                                                                                                                                     | 4 gang 20AX 2 Way Toggle                                                                              |                                                                                                                                                                                  |
| Plate Finish                                                                                                                                    | Woods Ovolo Medium Oak                                                                                |                                                                                                                                                                                  |
| Insert Colour                                                                                                                                   | Polished Brass                                                                                        |                                                                                                                                                                                  |
| EAN13 Barcode                                                                                                                                   | 5017504322281                                                                                         |                                                                                                                                                                                  |
| Dimensions (Nominal)                                                                                                                            | Double: Height = 88.0mm Width = 146.0mm Depth = 13.5mm                                                |                                                                                                                                                                                  |
| Fixing Hole Centres                                                                                                                             | Box Fixing = 120.6mm Grid Fixing = N/A                                                                |                                                                                                                                                                                  |
| Minimum Wall Box Depth                                                                                                                          | 25mm                                                                                                  |                                                                                                                                                                                  |
| Switched Poles                                                                                                                                  | Single                                                                                                |                                                                                                                                                                                  |
| Current Rating                                                                                                                                  | 20AX                                                                                                  |                                                                                                                                                                                  |
| Voltage                                                                                                                                         | 220/250V AC                                                                                           |                                                                                                                                                                                  |
| Maximum Load                                                                                                                                    | 20 Amp inductive                                                                                      |                                                                                                                                                                                  |
| Mains Frequency                                                                                                                                 | 50Hz                                                                                                  |                                                                                                                                                                                  |
| IP Rating                                                                                                                                       | IP2XD                                                                                                 |                                                                                                                                                                                  |
| Contact Gap Minimum                                                                                                                             | 3mm                                                                                                   |                                                                                                                                                                                  |
| Terminal Capacity 1                                                                                                                             | 5 x 1mm2                                                                                              |                                                                                                                                                                                  |
| Terminal Capacity 2                                                                                                                             | 4 x 1.5mm2                                                                                            |                                                                                                                                                                                  |
| Terminal Capacity 3                                                                                                                             | 2 x 2.5mm2                                                                                            |                                                                                                                                                                                  |
| Terminal Capacity 4                                                                                                                             | 2 x 4mm2 Multi-strand                                                                                 |                                                                                                                                                                                  |
| Terminal Capacity 5                                                                                                                             | 1 x 6mm2                                                                                              |                                                                                                                                                                                  |
| Earth Terminal Capacity 1                                                                                                                       | 6 x 1mm2                                                                                              |                                                                                                                                                                                  |
| Earth Terminal Capacity 2                                                                                                                       | 5 x 1.5mm2                                                                                            |                                                                                                                                                                                  |
| Earth Terminal Capacity 3                                                                                                                       | 3 x 2.5mm2                                                                                            |                                                                                                                                                                                  |
| Earth Terminal Capacity 4                                                                                                                       | 2 x 4mm2 Multi-strand                                                                                 |                                                                                                                                                                                  |
| Earth Terminal Capacity 5                                                                                                                       | 1 x 6mm2                                                                                              |                                                                                                                                                                                  |
| Product Class 1                                                                                                                                 | Must be earthed                                                                                       |                                                                                                                                                                                  |
| Ambient Operating Temperature                                                                                                                   | -5° to +40°C                                                                                          |                                                                                                                                                                                  |
| Recommended Location                                                                                                                            | Internal Use Only                                                                                     |                                                                                                                                                                                  |
| Maximum Installation Altitude                                                                                                                   | 2000m                                                                                                 |                                                                                                                                                                                  |
| Standard/Approval                                                                                                                               | BS EN 60669-1                                                                                         |                                                                                                                                                                                  |
| All products listed conform to current British or<br>European standard and the product information is<br>correct at the time of going to press. | All accessories are manufactured under an accredited BS EN ISO 9001 : 2015 Quality Management System. | It is the policy of the company to improve products as part of our development programme.  Therefore, we reserve the right to alter designs and dimensions without prior notice. |
| Illustrations and diagrams are reproduced within the limitations of reproduction and printing                                                   | Due to manufacturing processes we cannot guarantee an exact colour match and shadings of              | Correct as at 17 October 2018 12:09 PM<br>E&OE                                                                                                                                   |