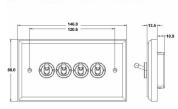

## WOMT24PB

Woods Ovolo Medium Oak 4 gang 20AX 2 Way Toggle Polished Brass

Item Image

Wiring

**Dimensions** 

## Hamilton T24 2 Way Toggle

| Primary Range                                                                                                                                   | Woods                                                                                                 |                                                                                                                                                                                  |
|-------------------------------------------------------------------------------------------------------------------------------------------------|-------------------------------------------------------------------------------------------------------|----------------------------------------------------------------------------------------------------------------------------------------------------------------------------------|
| Insert Type                                                                                                                                     | 4 gang 20AX 2 Way Toggle                                                                              |                                                                                                                                                                                  |
| Plate Finish                                                                                                                                    | Woods Ovolo Medium Oak                                                                                |                                                                                                                                                                                  |
| Insert Colour                                                                                                                                   | Polished Brass                                                                                        |                                                                                                                                                                                  |
| EAN13 Barcode                                                                                                                                   | 5017504322281                                                                                         |                                                                                                                                                                                  |
| Dimensions (Nominal)                                                                                                                            | Double: Height = 88.0mm Width = 146.0mm Depth = 13.5mm                                                |                                                                                                                                                                                  |
| Fixing Hole Centres                                                                                                                             | Box Fixing = 120.6mm Grid Fixing = N/A                                                                |                                                                                                                                                                                  |
| Minimum Wall Box Depth                                                                                                                          | 25mm                                                                                                  |                                                                                                                                                                                  |
| Switched Poles                                                                                                                                  | Single                                                                                                |                                                                                                                                                                                  |
| Current Rating                                                                                                                                  | 20AX                                                                                                  |                                                                                                                                                                                  |
| Voltage                                                                                                                                         | 220/250V AC                                                                                           |                                                                                                                                                                                  |
| Maximum Load                                                                                                                                    | 20 Amp inductive                                                                                      |                                                                                                                                                                                  |
| Mains Frequency                                                                                                                                 | 50Hz                                                                                                  |                                                                                                                                                                                  |
| IP Rating                                                                                                                                       | IP2XD                                                                                                 |                                                                                                                                                                                  |
| Contact Gap Minimum                                                                                                                             | 3mm                                                                                                   |                                                                                                                                                                                  |
| Terminal Capacity 1                                                                                                                             | 5 x 1mm2                                                                                              |                                                                                                                                                                                  |
| Terminal Capacity 2                                                                                                                             | 4 x 1.5mm2                                                                                            |                                                                                                                                                                                  |
| Terminal Capacity 3                                                                                                                             | 2 x 2.5mm2                                                                                            |                                                                                                                                                                                  |
| Terminal Capacity 4                                                                                                                             | 2 x 4mm2 Multi-strand                                                                                 |                                                                                                                                                                                  |
| Terminal Capacity 5                                                                                                                             | 1 x 6mm2                                                                                              |                                                                                                                                                                                  |
| Earth Terminal Capacity 1                                                                                                                       | 6 x 1mm2                                                                                              |                                                                                                                                                                                  |
| Earth Terminal Capacity 2                                                                                                                       | 5 x 1.5mm2                                                                                            |                                                                                                                                                                                  |
| Earth Terminal Capacity 3                                                                                                                       | 3 x 2.5mm2                                                                                            |                                                                                                                                                                                  |
| Earth Terminal Capacity 4                                                                                                                       | 2 x 4mm2 Multi-strand                                                                                 |                                                                                                                                                                                  |
| Earth Terminal Capacity 5                                                                                                                       | 1 x 6mm2                                                                                              |                                                                                                                                                                                  |
| Product Class 1                                                                                                                                 | Must be earthed                                                                                       |                                                                                                                                                                                  |
| Ambient Operating Temperature                                                                                                                   | -5° to +40°C                                                                                          |                                                                                                                                                                                  |
| Recommended Location                                                                                                                            | Internal Use Only                                                                                     |                                                                                                                                                                                  |
| Maximum Installation Altitude                                                                                                                   | 2000m                                                                                                 |                                                                                                                                                                                  |
| Standard/Approval                                                                                                                               | BS EN 60669-1                                                                                         |                                                                                                                                                                                  |
| All products listed conform to current British or<br>European standard and the product information is<br>correct at the time of going to press. | All accessories are manufactured under an accredited BS EN ISO 9001 : 2015 Quality Management System. | It is the policy of the company to improve products as part of our development programme.  Therefore, we reserve the right to alter designs and dimensions without prior notice. |
| Illustrations and diagrams are reproduced within the limitations of reproduction and printing                                                   | Due to manufacturing processes we cannot guarantee an exact colour match and shadings of              | Correct as at 17 October 2018 12:09 PM<br>E&OE                                                                                                                                   |