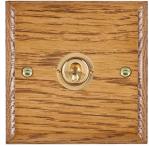

## WOMT21PB

Woods Ovolo Medium Oak 1 gang 20AX 2 Way Toggle Polished Brass

Item Image

Wiring

**Dimensions** 