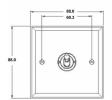

## WOMT21PB

Woods Ovolo Medium Oak 1 gang 20AX 2 Way Toggle Polished Brass

Item Image

Wiring

**Dimensions** 

## Hamilton

Woods Ovolo Edge

| Primary Range                                                                                                                                   | Woods                                                                                                     |                                                                                                                                                                                  |
|-------------------------------------------------------------------------------------------------------------------------------------------------|-----------------------------------------------------------------------------------------------------------|----------------------------------------------------------------------------------------------------------------------------------------------------------------------------------|
| Insert Type                                                                                                                                     | 1 gang 20AX 2 Way Toggle                                                                                  |                                                                                                                                                                                  |
| Plate Finish                                                                                                                                    | Woods Ovolo Medium Oak                                                                                    |                                                                                                                                                                                  |
| Insert Colour                                                                                                                                   | Polished Brass                                                                                            |                                                                                                                                                                                  |
| EAN13 Barcode                                                                                                                                   | 5017504322250                                                                                             |                                                                                                                                                                                  |
| Dimensions (Nominal)                                                                                                                            | Single: Height = 88.0mm Width = 88.0mm Depth = 13.5mm                                                     |                                                                                                                                                                                  |
| Fixing Hole Centres                                                                                                                             | Box Fixing = 60.3mm Grid Fixing = N/A                                                                     |                                                                                                                                                                                  |
| Minimum Wall Box Depth                                                                                                                          | 25mm                                                                                                      |                                                                                                                                                                                  |
| Switched Poles                                                                                                                                  | Single                                                                                                    |                                                                                                                                                                                  |
| Current Rating                                                                                                                                  | 20AX                                                                                                      |                                                                                                                                                                                  |
| Voltage                                                                                                                                         | 220/250V AC                                                                                               |                                                                                                                                                                                  |
| Maximum Load                                                                                                                                    | 20 Amp inductive                                                                                          |                                                                                                                                                                                  |
| Mains Frequency                                                                                                                                 | 50Hz                                                                                                      |                                                                                                                                                                                  |
| IP Rating                                                                                                                                       | IP2XD                                                                                                     |                                                                                                                                                                                  |
| Contact Gap Minimum                                                                                                                             | 3mm                                                                                                       |                                                                                                                                                                                  |
| Terminal Capacity 1                                                                                                                             | 5 x 1mm2                                                                                                  |                                                                                                                                                                                  |
| Terminal Capacity 2                                                                                                                             | 4 x 1.5mm2                                                                                                |                                                                                                                                                                                  |
| Terminal Capacity 3                                                                                                                             | 2 x 2.5mm2                                                                                                |                                                                                                                                                                                  |
| Terminal Capacity 4                                                                                                                             | 2 x 4mm2 Multi-strand                                                                                     |                                                                                                                                                                                  |
| Terminal Capacity 5                                                                                                                             | 1 x 6mm2                                                                                                  |                                                                                                                                                                                  |
| Earth Terminal Capacity 1                                                                                                                       | 6 x 1mm2                                                                                                  |                                                                                                                                                                                  |
| Earth Terminal Capacity 2                                                                                                                       | 5 x 1.5mm2                                                                                                |                                                                                                                                                                                  |
| Earth Terminal Capacity 3                                                                                                                       | 3 x 2.5mm2                                                                                                |                                                                                                                                                                                  |
| Earth Terminal Capacity 4                                                                                                                       | 2 x 4mm2 Multi-strand                                                                                     |                                                                                                                                                                                  |
| Earth Terminal Capacity 5                                                                                                                       | 1 x 6mm2                                                                                                  |                                                                                                                                                                                  |
| Product Class 1                                                                                                                                 | Must be earthed                                                                                           |                                                                                                                                                                                  |
| Ambient Operating Temperature                                                                                                                   | -5° to +40°C                                                                                              |                                                                                                                                                                                  |
| Recommended Location                                                                                                                            | Internal Use Only                                                                                         |                                                                                                                                                                                  |
| Maximum Installation Altitude                                                                                                                   | 2000m                                                                                                     |                                                                                                                                                                                  |
| Standard/Approval                                                                                                                               | BS EN 60669-1                                                                                             |                                                                                                                                                                                  |
| All products listed conform to current British or<br>European standard and the product information is<br>correct at the time of going to press. | All accessories are manufactured under an accredited BS EN ISO 9001 : 2015 Quality Management System.     | It is the policy of the company to improve products as part of our development programme.  Therefore, we reserve the right to alter designs and dimensions without prior notice. |
| Illustrations and diagrams are reproduced within the limitations of reproduction and printing                                                   | Due to manufacturing processes we cannot guarantee an exact colour match and shadings of contain finishes | Correct as at 17 October 2018 12:09 PM<br>E&OE                                                                                                                                   |