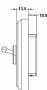

## WOMT21BC

Woods Ovolo Medium Oak 1 gang 20AX 2 Way Toggle Bright Chrome

Item Image

Wiring

**Dimensions** 

## Hamilton

| Primary Range                                                                                                                                   | Woods                                                                                                 |                                                                                                                                                                                  |
|-------------------------------------------------------------------------------------------------------------------------------------------------|-------------------------------------------------------------------------------------------------------|----------------------------------------------------------------------------------------------------------------------------------------------------------------------------------|
| Insert Type                                                                                                                                     | 1 gang 20AX 2 Way Toggle                                                                              |                                                                                                                                                                                  |
| Plate Finish                                                                                                                                    | Woods Ovolo Medium Oak                                                                                |                                                                                                                                                                                  |
| Insert Colour                                                                                                                                   | Bright Chrome                                                                                         |                                                                                                                                                                                  |
| EAN13 Barcode                                                                                                                                   | 5017504324254                                                                                         |                                                                                                                                                                                  |
| Dimensions (Nominal)                                                                                                                            | Single: Height = 88.0mm Width = 88.0mm Depth = 13.5mm                                                 |                                                                                                                                                                                  |
| Fixing Hole Centres                                                                                                                             | Box Fixing = 60.3mm Grid Fixing = N/A                                                                 |                                                                                                                                                                                  |
| Minimum Wall Box Depth                                                                                                                          | 25mm                                                                                                  |                                                                                                                                                                                  |
| Switched Poles                                                                                                                                  | Single                                                                                                |                                                                                                                                                                                  |
| Current Rating                                                                                                                                  | 20AX                                                                                                  |                                                                                                                                                                                  |
| Voltage                                                                                                                                         | 220/250V AC                                                                                           |                                                                                                                                                                                  |
| Maximum Load                                                                                                                                    | 20 Amp inductive                                                                                      |                                                                                                                                                                                  |
| Mains Frequency                                                                                                                                 | 50Hz                                                                                                  |                                                                                                                                                                                  |
| IP Rating                                                                                                                                       | IP2XD                                                                                                 |                                                                                                                                                                                  |
| Contact Gap Minimum                                                                                                                             | 3mm                                                                                                   |                                                                                                                                                                                  |
| Terminal Capacity 1                                                                                                                             | 5 x 1mm2                                                                                              |                                                                                                                                                                                  |
| Terminal Capacity 2                                                                                                                             | 4 x 1.5mm2                                                                                            |                                                                                                                                                                                  |
| Terminal Capacity 3                                                                                                                             | 2 x 2.5mm2                                                                                            |                                                                                                                                                                                  |
| Terminal Capacity 4                                                                                                                             | 2 x 4mm2 Multi-strand                                                                                 |                                                                                                                                                                                  |
| Terminal Capacity 5                                                                                                                             | 1 x 6mm2                                                                                              |                                                                                                                                                                                  |
| Earth Terminal Capacity 1                                                                                                                       | 6 x 1mm2                                                                                              |                                                                                                                                                                                  |
| Earth Terminal Capacity 2                                                                                                                       | 5 x 1.5mm2                                                                                            |                                                                                                                                                                                  |
| Earth Terminal Capacity 3                                                                                                                       | 3 x 2.5mm2                                                                                            |                                                                                                                                                                                  |
| Earth Terminal Capacity 4                                                                                                                       | 2 x 4mm2 Multi-strand                                                                                 |                                                                                                                                                                                  |
| Earth Terminal Capacity 5                                                                                                                       | 1 x 6mm2                                                                                              |                                                                                                                                                                                  |
| Product Class 1                                                                                                                                 | Must be earthed                                                                                       |                                                                                                                                                                                  |
| Ambient Operating Temperature                                                                                                                   | -5° to +40°C                                                                                          |                                                                                                                                                                                  |
| Recommended Location                                                                                                                            | Internal Use Only                                                                                     |                                                                                                                                                                                  |
| Maximum Installation Altitude                                                                                                                   | 2000m                                                                                                 |                                                                                                                                                                                  |
| Standard/Approval                                                                                                                               | BS EN 60669-1                                                                                         |                                                                                                                                                                                  |
| All products listed conform to current British or<br>European standard and the product information is<br>correct at the time of going to press. | All accessories are manufactured under an accredited BS EN ISO 9001 : 2015 Quality Management System. | It is the policy of the company to improve products as part of our development programme.  Therefore, we reserve the right to alter designs and dimensions without prior notice. |
| Illustrations and diagrams are reproduced within                                                                                                | Due to manufacturing processes we cannot                                                              | Correct as at 17 October 2018 12:09 PM                                                                                                                                           |