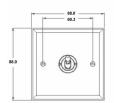

## WOMT21BC

Woods Ovolo Medium Oak 1 gang 20AX 2 Way Toggle Bright Chrome

Item Image

Wiring

**Dimensions** 

## Hamilton

| Primary Range                                                                                                                                   | Woods                                                                                                 |                                                                                                                                                                                  |
|-------------------------------------------------------------------------------------------------------------------------------------------------|-------------------------------------------------------------------------------------------------------|----------------------------------------------------------------------------------------------------------------------------------------------------------------------------------|
| Insert Type                                                                                                                                     | 1 gang 20AX 2 Way Toggle                                                                              |                                                                                                                                                                                  |
| Plate Finish                                                                                                                                    | Woods Ovolo Medium Oak                                                                                |                                                                                                                                                                                  |
| Insert Colour                                                                                                                                   | Bright Chrome                                                                                         |                                                                                                                                                                                  |
| EAN13 Barcode                                                                                                                                   | 5017504324254                                                                                         |                                                                                                                                                                                  |
| Dimensions (Nominal)                                                                                                                            | Single: Height = 88.0mm Width = 88.0mm Depth = 13.5mm                                                 |                                                                                                                                                                                  |
| Fixing Hole Centres                                                                                                                             | Box Fixing = 60.3mm Grid Fixing = N/A                                                                 |                                                                                                                                                                                  |
| Minimum Wall Box Depth                                                                                                                          | 25mm                                                                                                  |                                                                                                                                                                                  |
| Switched Poles                                                                                                                                  | Single                                                                                                |                                                                                                                                                                                  |
| Current Rating                                                                                                                                  | 20AX                                                                                                  |                                                                                                                                                                                  |
| Voltage                                                                                                                                         | 220/250V AC                                                                                           |                                                                                                                                                                                  |
| Maximum Load                                                                                                                                    | 20 Amp inductive                                                                                      |                                                                                                                                                                                  |
| Mains Frequency                                                                                                                                 | 50Hz                                                                                                  |                                                                                                                                                                                  |
| IP Rating                                                                                                                                       | IP2XD                                                                                                 |                                                                                                                                                                                  |
| Contact Gap Minimum                                                                                                                             | 3mm                                                                                                   |                                                                                                                                                                                  |
| Terminal Capacity 1                                                                                                                             | 5 x 1mm2                                                                                              |                                                                                                                                                                                  |
| Terminal Capacity 2                                                                                                                             | 4 x 1.5mm2                                                                                            |                                                                                                                                                                                  |
| Terminal Capacity 3                                                                                                                             | 2 x 2.5mm2                                                                                            |                                                                                                                                                                                  |
| Terminal Capacity 4                                                                                                                             | 2 x 4mm2 Multi-strand                                                                                 |                                                                                                                                                                                  |
| Terminal Capacity 5                                                                                                                             | 1 x 6mm2                                                                                              |                                                                                                                                                                                  |
| Earth Terminal Capacity 1                                                                                                                       | 6 x 1mm2                                                                                              |                                                                                                                                                                                  |
| Earth Terminal Capacity 2                                                                                                                       | 5 x 1.5mm2                                                                                            |                                                                                                                                                                                  |
| Earth Terminal Capacity 3                                                                                                                       | 3 x 2.5mm2                                                                                            |                                                                                                                                                                                  |
| Earth Terminal Capacity 4                                                                                                                       | 2 x 4mm2 Multi-strand                                                                                 |                                                                                                                                                                                  |
| Earth Terminal Capacity 5                                                                                                                       | 1 x 6mm2                                                                                              |                                                                                                                                                                                  |
| Product Class 1                                                                                                                                 | Must be earthed                                                                                       |                                                                                                                                                                                  |
| Ambient Operating Temperature                                                                                                                   | -5° to +40°C                                                                                          |                                                                                                                                                                                  |
| Recommended Location                                                                                                                            | Internal Use Only                                                                                     |                                                                                                                                                                                  |
| Maximum Installation Altitude                                                                                                                   | 2000m                                                                                                 |                                                                                                                                                                                  |
| Standard/Approval                                                                                                                               | BS EN 60669-1                                                                                         |                                                                                                                                                                                  |
| All products listed conform to current British or<br>European standard and the product information is<br>correct at the time of going to press. | All accessories are manufactured under an accredited BS EN ISO 9001 : 2015 Quality Management System. | It is the policy of the company to improve products as part of our development programme.  Therefore, we reserve the right to alter designs and dimensions without prior notice. |
| Illustrations and diagrams are reproduced within                                                                                                | Due to manufacturing processes we cannot                                                              | Correct as at 17 October 2018 12:09 PM                                                                                                                                           |