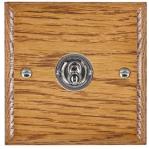

## WOMT21BC

Woods Ovolo Medium Oak 1 gang 20AX 2 Way Toggle Bright Chrome

Item Image

Wiring

**Dimensions** 

## Hamilton

| Primary Range                                                                                                                                   | Woods                                                                                                 |                                                                                                                                                                                  |
|-------------------------------------------------------------------------------------------------------------------------------------------------|-------------------------------------------------------------------------------------------------------|----------------------------------------------------------------------------------------------------------------------------------------------------------------------------------|
| Insert Type                                                                                                                                     | 1 gang 20AX 2 Way Toggle                                                                              |                                                                                                                                                                                  |
| Plate Finish                                                                                                                                    | Woods Ovolo Medium Oak                                                                                |                                                                                                                                                                                  |
| Insert Colour                                                                                                                                   | Bright Chrome                                                                                         |                                                                                                                                                                                  |
| EAN13 Barcode                                                                                                                                   | 5017504324254                                                                                         |                                                                                                                                                                                  |
| Dimensions (Nominal)                                                                                                                            | Single: Height = 88.0mm Width = 88.0mm Depth = 13.5mm                                                 |                                                                                                                                                                                  |
| Fixing Hole Centres                                                                                                                             | Box Fixing = 60.3mm Grid Fixing = N/A                                                                 |                                                                                                                                                                                  |
| Minimum Wall Box Depth                                                                                                                          | 25mm                                                                                                  |                                                                                                                                                                                  |
| Switched Poles                                                                                                                                  | Single                                                                                                |                                                                                                                                                                                  |
| Current Rating                                                                                                                                  | 20AX                                                                                                  |                                                                                                                                                                                  |
| Voltage                                                                                                                                         | 220/250V AC                                                                                           |                                                                                                                                                                                  |
| Maximum Load                                                                                                                                    | 20 Amp inductive                                                                                      |                                                                                                                                                                                  |
| Mains Frequency                                                                                                                                 | 50Hz                                                                                                  |                                                                                                                                                                                  |
| IP Rating                                                                                                                                       | IP2XD                                                                                                 |                                                                                                                                                                                  |
| Contact Gap Minimum                                                                                                                             | 3mm                                                                                                   |                                                                                                                                                                                  |
| Terminal Capacity 1                                                                                                                             | 5 x 1mm2                                                                                              |                                                                                                                                                                                  |
| Terminal Capacity 2                                                                                                                             | 4 x 1.5mm2                                                                                            |                                                                                                                                                                                  |
| Terminal Capacity 3                                                                                                                             | 2 x 2.5mm2                                                                                            |                                                                                                                                                                                  |
| Terminal Capacity 4                                                                                                                             | 2 x 4mm2 Multi-strand                                                                                 |                                                                                                                                                                                  |
| Terminal Capacity 5                                                                                                                             | 1 x 6mm2                                                                                              |                                                                                                                                                                                  |
| Earth Terminal Capacity 1                                                                                                                       | 6 x 1mm2                                                                                              |                                                                                                                                                                                  |
| Earth Terminal Capacity 2                                                                                                                       | 5 x 1.5mm2                                                                                            |                                                                                                                                                                                  |
| Earth Terminal Capacity 3                                                                                                                       | 3 x 2.5mm2                                                                                            |                                                                                                                                                                                  |
| Earth Terminal Capacity 4                                                                                                                       | 2 x 4mm2 Multi-strand                                                                                 |                                                                                                                                                                                  |
| Earth Terminal Capacity 5                                                                                                                       | 1 x 6mm2                                                                                              |                                                                                                                                                                                  |
| Product Class 1                                                                                                                                 | Must be earthed                                                                                       |                                                                                                                                                                                  |
| Ambient Operating Temperature                                                                                                                   | -5° to +40°C                                                                                          |                                                                                                                                                                                  |
| Recommended Location                                                                                                                            | Internal Use Only                                                                                     |                                                                                                                                                                                  |
| Maximum Installation Altitude                                                                                                                   | 2000m                                                                                                 |                                                                                                                                                                                  |
| Standard/Approval                                                                                                                               | BS EN 60669-1                                                                                         |                                                                                                                                                                                  |
| All products listed conform to current British or<br>European standard and the product information is<br>correct at the time of going to press. | All accessories are manufactured under an accredited BS EN ISO 9001 : 2015 Quality Management System. | It is the policy of the company to improve products as part of our development programme.  Therefore, we reserve the right to alter designs and dimensions without prior notice. |
| Illustrations and diagrams are reproduced within                                                                                                | Due to manufacturing processes we cannot                                                              | Correct as at 17 October 2018 12:09 PM                                                                                                                                           |