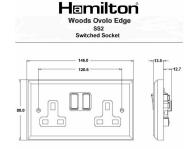

## WOMSS2PB-W

Woods Ovolo Medium Oak 2 gang 13A Double Pole Switched Socket Polished Brass/White

Item Image

Wiring

**Dimensions** 

| Primary Range                                                                                                                                   | Woods                                                                                                 |                                                                                                                                                                                  |
|-------------------------------------------------------------------------------------------------------------------------------------------------|-------------------------------------------------------------------------------------------------------|----------------------------------------------------------------------------------------------------------------------------------------------------------------------------------|
| Insert Type                                                                                                                                     | 2 gang 13A Double Pole Switched Socket                                                                |                                                                                                                                                                                  |
| Plate Finish                                                                                                                                    | Woods Ovolo Medium Oak                                                                                |                                                                                                                                                                                  |
| Insert Colour                                                                                                                                   | Polished Brass/White                                                                                  |                                                                                                                                                                                  |
| EAN13 Barcode                                                                                                                                   | 5017504323028                                                                                         |                                                                                                                                                                                  |
| Dimensions (Nominal)                                                                                                                            | Double: Height = 88.0mm Width = 146.0mm Depth = 13.5mm                                                |                                                                                                                                                                                  |
| Fixing Hole Centres                                                                                                                             | Box Fixing = 120.6mm Grid Fixing = N/A                                                                |                                                                                                                                                                                  |
| Minimum Wall Box Depth                                                                                                                          | 35mm                                                                                                  |                                                                                                                                                                                  |
| Switched Poles                                                                                                                                  | Double                                                                                                |                                                                                                                                                                                  |
| Current Rating                                                                                                                                  | 13 Amp                                                                                                |                                                                                                                                                                                  |
| Voltage                                                                                                                                         | 220/250V AC                                                                                           |                                                                                                                                                                                  |
| Maximum Load                                                                                                                                    | 13 Amp                                                                                                |                                                                                                                                                                                  |
| Mains Frequency                                                                                                                                 | 50Hz                                                                                                  |                                                                                                                                                                                  |
| IP Rating                                                                                                                                       | IP2XD                                                                                                 |                                                                                                                                                                                  |
| Contact Gap Minimum                                                                                                                             | 3mm                                                                                                   |                                                                                                                                                                                  |
| Terminal Capacity 1                                                                                                                             | 4 x 2.5mm2                                                                                            |                                                                                                                                                                                  |
| Terminal Capacity 2                                                                                                                             | 3 x 4mm2                                                                                              |                                                                                                                                                                                  |
| Terminal Capacity 3                                                                                                                             | 2 x 6mm2 Multi-Strand                                                                                 |                                                                                                                                                                                  |
| Terminal Capacity 4                                                                                                                             | 1 x 10mm2                                                                                             |                                                                                                                                                                                  |
| Earth Terminal Capacity 1                                                                                                                       | 4 x 2.5mm2                                                                                            |                                                                                                                                                                                  |
| Earth Terminal Capacity 2                                                                                                                       | 3 x 4mm2                                                                                              |                                                                                                                                                                                  |
| Earth Terminal Capacity 3                                                                                                                       | 2 x 6mm2 Multi-strand                                                                                 |                                                                                                                                                                                  |
| Earth Terminal Capacity 4                                                                                                                       | 1 x 10mm2                                                                                             |                                                                                                                                                                                  |
| Product Class 1                                                                                                                                 | Must be earthed                                                                                       |                                                                                                                                                                                  |
| Ambient Operating Temperature                                                                                                                   | -5° to +40°C                                                                                          |                                                                                                                                                                                  |
| Recommended Location                                                                                                                            | Internal Use Only                                                                                     |                                                                                                                                                                                  |
| Maximum Installation Altitude                                                                                                                   | 2000m                                                                                                 |                                                                                                                                                                                  |
| Standard/Approval                                                                                                                               | BS 1363-2                                                                                             |                                                                                                                                                                                  |
| Additional Notes                                                                                                                                | Dual Earth: Yes                                                                                       |                                                                                                                                                                                  |
| All products listed conform to current British or<br>European standard and the product information is<br>correct at the time of going to press. | All accessories are manufactured under an accredited BS EN ISO 9001 : 2015 Quality Management System. | It is the policy of the company to improve products as part of our development programme.  Therefore, we reserve the right to alter designs and dimensions without prior notice. |