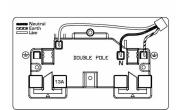

## WOMSS2PB-W

Woods Ovolo Medium Oak 2 gang 13A Double Pole Switched Socket Polished Brass/White

Item Image

Wiring

**Dimensions** 

| Primary Range                                                                                                                                   | Woods                                                                                                 |                                                                                                                                                                                  |
|-------------------------------------------------------------------------------------------------------------------------------------------------|-------------------------------------------------------------------------------------------------------|----------------------------------------------------------------------------------------------------------------------------------------------------------------------------------|
| Insert Type                                                                                                                                     | 2 gang 13A Double Pole Switched Socket                                                                |                                                                                                                                                                                  |
| Plate Finish                                                                                                                                    | Woods Ovolo Medium Oak                                                                                |                                                                                                                                                                                  |
| Insert Colour                                                                                                                                   | Polished Brass/White                                                                                  |                                                                                                                                                                                  |
| EAN13 Barcode                                                                                                                                   | 5017504323028                                                                                         |                                                                                                                                                                                  |
| Dimensions (Nominal)                                                                                                                            | Double: Height = 88.0mm Width = 146.0mm Depth = 13.5mm                                                |                                                                                                                                                                                  |
| Fixing Hole Centres                                                                                                                             | Box Fixing = 120.6mm Grid Fixing = N/A                                                                |                                                                                                                                                                                  |
| Minimum Wall Box Depth                                                                                                                          | 35mm                                                                                                  |                                                                                                                                                                                  |
| Switched Poles                                                                                                                                  | Double                                                                                                |                                                                                                                                                                                  |
| Current Rating                                                                                                                                  | 13 Amp                                                                                                |                                                                                                                                                                                  |
| Voltage                                                                                                                                         | 220/250V AC                                                                                           |                                                                                                                                                                                  |
| Maximum Load                                                                                                                                    | 13 Amp                                                                                                |                                                                                                                                                                                  |
| Mains Frequency                                                                                                                                 | 50Hz                                                                                                  |                                                                                                                                                                                  |
| IP Rating                                                                                                                                       | IP2XD                                                                                                 |                                                                                                                                                                                  |
| Contact Gap Minimum                                                                                                                             | 3mm                                                                                                   |                                                                                                                                                                                  |
| Terminal Capacity 1                                                                                                                             | 4 x 2.5mm2                                                                                            |                                                                                                                                                                                  |
| Terminal Capacity 2                                                                                                                             | 3 x 4mm2                                                                                              |                                                                                                                                                                                  |
| Terminal Capacity 3                                                                                                                             | 2 x 6mm2 Multi-Strand                                                                                 |                                                                                                                                                                                  |
| Terminal Capacity 4                                                                                                                             | 1 x 10mm2                                                                                             |                                                                                                                                                                                  |
| Earth Terminal Capacity 1                                                                                                                       | 4 x 2.5mm2                                                                                            |                                                                                                                                                                                  |
| Earth Terminal Capacity 2                                                                                                                       | 3 x 4mm2                                                                                              |                                                                                                                                                                                  |
| Earth Terminal Capacity 3                                                                                                                       | 2 x 6mm2 Multi-strand                                                                                 |                                                                                                                                                                                  |
| Earth Terminal Capacity 4                                                                                                                       | 1 x 10mm2                                                                                             |                                                                                                                                                                                  |
| Product Class 1                                                                                                                                 | Must be earthed                                                                                       |                                                                                                                                                                                  |
| Ambient Operating Temperature                                                                                                                   | -5° to +40°C                                                                                          |                                                                                                                                                                                  |
| Recommended Location                                                                                                                            | Internal Use Only                                                                                     |                                                                                                                                                                                  |
| Maximum Installation Altitude                                                                                                                   | 2000m                                                                                                 |                                                                                                                                                                                  |
| Standard/Approval                                                                                                                               | BS 1363-2                                                                                             |                                                                                                                                                                                  |
| Additional Notes                                                                                                                                | Dual Earth: Yes                                                                                       |                                                                                                                                                                                  |
| All products listed conform to current British or<br>European standard and the product information is<br>correct at the time of going to press. | All accessories are manufactured under an accredited BS EN ISO 9001 : 2015 Quality Management System. | It is the policy of the company to improve products as part of our development programme.  Therefore, we reserve the right to alter designs and dimensions without prior notice. |