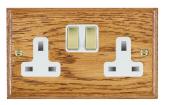

## WOMSS2PB-W

Woods Ovolo Medium Oak 2 gang 13A Double Pole Switched Socket Polished Brass/White

Item Image

Wiring

**Dimensions** 

| Primary Range                                                                                                                                   | Woods                                                                                                 |                                                                                                                                                                                  |
|-------------------------------------------------------------------------------------------------------------------------------------------------|-------------------------------------------------------------------------------------------------------|----------------------------------------------------------------------------------------------------------------------------------------------------------------------------------|
| Insert Type                                                                                                                                     | 2 gang 13A Double Pole Switched Socket                                                                |                                                                                                                                                                                  |
| Plate Finish                                                                                                                                    | Woods Ovolo Medium Oak                                                                                |                                                                                                                                                                                  |
| Insert Colour                                                                                                                                   | Polished Brass/White                                                                                  |                                                                                                                                                                                  |
| EAN13 Barcode                                                                                                                                   | 5017504323028                                                                                         |                                                                                                                                                                                  |
| Dimensions (Nominal)                                                                                                                            | Double: Height = 88.0mm Width = 146.0mm Depth = 13.5mm                                                |                                                                                                                                                                                  |
| Fixing Hole Centres                                                                                                                             | Box Fixing = 120.6mm Grid Fixing = N/A                                                                |                                                                                                                                                                                  |
| Minimum Wall Box Depth                                                                                                                          | 35mm                                                                                                  |                                                                                                                                                                                  |
| Switched Poles                                                                                                                                  | Double                                                                                                |                                                                                                                                                                                  |
| Current Rating                                                                                                                                  | 13 Amp                                                                                                |                                                                                                                                                                                  |
| Voltage                                                                                                                                         | 220/250V AC                                                                                           |                                                                                                                                                                                  |
| Maximum Load                                                                                                                                    | 13 Amp                                                                                                |                                                                                                                                                                                  |
| Mains Frequency                                                                                                                                 | 50Hz                                                                                                  |                                                                                                                                                                                  |
| IP Rating                                                                                                                                       | IP2XD                                                                                                 |                                                                                                                                                                                  |
| Contact Gap Minimum                                                                                                                             | 3mm                                                                                                   |                                                                                                                                                                                  |
| Terminal Capacity 1                                                                                                                             | 4 x 2.5mm2                                                                                            |                                                                                                                                                                                  |
| Terminal Capacity 2                                                                                                                             | 3 x 4mm2                                                                                              |                                                                                                                                                                                  |
| Terminal Capacity 3                                                                                                                             | 2 x 6mm2 Multi-Strand                                                                                 |                                                                                                                                                                                  |
| Terminal Capacity 4                                                                                                                             | 1 x 10mm2                                                                                             |                                                                                                                                                                                  |
| Earth Terminal Capacity 1                                                                                                                       | 4 x 2.5mm2                                                                                            |                                                                                                                                                                                  |
| Earth Terminal Capacity 2                                                                                                                       | 3 x 4mm2                                                                                              |                                                                                                                                                                                  |
| Earth Terminal Capacity 3                                                                                                                       | 2 x 6mm2 Multi-strand                                                                                 |                                                                                                                                                                                  |
| Earth Terminal Capacity 4                                                                                                                       | 1 x 10mm2                                                                                             |                                                                                                                                                                                  |
| Product Class 1                                                                                                                                 | Must be earthed                                                                                       |                                                                                                                                                                                  |
| Ambient Operating Temperature                                                                                                                   | -5° to +40°C                                                                                          |                                                                                                                                                                                  |
| Recommended Location                                                                                                                            | Internal Use Only                                                                                     |                                                                                                                                                                                  |
| Maximum Installation Altitude                                                                                                                   | 2000m                                                                                                 |                                                                                                                                                                                  |
| Standard/Approval                                                                                                                               | BS 1363-2                                                                                             |                                                                                                                                                                                  |
| Additional Notes                                                                                                                                | Dual Earth: Yes                                                                                       |                                                                                                                                                                                  |
| All products listed conform to current British or<br>European standard and the product information is<br>correct at the time of going to press. | All accessories are manufactured under an accredited BS EN ISO 9001 : 2015 Quality Management System. | It is the policy of the company to improve products as part of our development programme.  Therefore, we reserve the right to alter designs and dimensions without prior notice. |