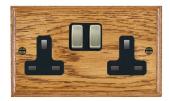

## WOMSS2AB-B

Woods Ovolo Medium Oak 2 gang 13A Double Pole Switched Socket Antique Brass/Black

Item Image

Wiring

Dimensions

| Primary Range                                                                                                                                   | Woods                                                                                                 |                                                                                                                                                                                  |
|-------------------------------------------------------------------------------------------------------------------------------------------------|-------------------------------------------------------------------------------------------------------|----------------------------------------------------------------------------------------------------------------------------------------------------------------------------------|
| Insert Type                                                                                                                                     | 2 gang 13A Double Pole Switched Socket                                                                |                                                                                                                                                                                  |
| Plate Finish                                                                                                                                    | Woods Ovolo Medium Oak                                                                                |                                                                                                                                                                                  |
| Insert Colour                                                                                                                                   | Antique Brass/Black                                                                                   |                                                                                                                                                                                  |
| EAN13 Barcode                                                                                                                                   | 5017504328023                                                                                         |                                                                                                                                                                                  |
| Dimensions (Nominal)                                                                                                                            | Double: Height = 88.0mm Width = 146.0mm Depth = 13.5mm                                                |                                                                                                                                                                                  |
| Fixing Hole Centres                                                                                                                             | Box Fixing = 120.6mm Grid Fixing = N/A                                                                |                                                                                                                                                                                  |
| Minimum Wall Box Depth                                                                                                                          | 35mm                                                                                                  |                                                                                                                                                                                  |
| Switched Poles                                                                                                                                  | Double                                                                                                |                                                                                                                                                                                  |
| Current Rating                                                                                                                                  | 13 Amp                                                                                                |                                                                                                                                                                                  |
| Voltage                                                                                                                                         | 220/250V AC                                                                                           |                                                                                                                                                                                  |
| Maximum Load                                                                                                                                    | 13 Amp                                                                                                |                                                                                                                                                                                  |
| Mains Frequency                                                                                                                                 | 50Hz                                                                                                  |                                                                                                                                                                                  |
| IP Rating                                                                                                                                       | IP2XD                                                                                                 |                                                                                                                                                                                  |
| Contact Gap Minimum                                                                                                                             | 3mm                                                                                                   |                                                                                                                                                                                  |
| Terminal Capacity 1                                                                                                                             | 4 x 2.5mm2                                                                                            |                                                                                                                                                                                  |
| Terminal Capacity 2                                                                                                                             | 3 x 4mm2                                                                                              |                                                                                                                                                                                  |
| Terminal Capacity 3                                                                                                                             | 2 x 6mm2 Multi-Strand                                                                                 |                                                                                                                                                                                  |
| Terminal Capacity 4                                                                                                                             | 1 x 10mm2                                                                                             |                                                                                                                                                                                  |
| Earth Terminal Capacity 1                                                                                                                       | 4 x 2.5mm2                                                                                            |                                                                                                                                                                                  |
| Earth Terminal Capacity 2                                                                                                                       | 3 x 4mm2                                                                                              |                                                                                                                                                                                  |
| Earth Terminal Capacity 3                                                                                                                       | 2 x 6mm2 Multi-strand                                                                                 |                                                                                                                                                                                  |
| Earth Terminal Capacity 4                                                                                                                       | 1 x 10mm2                                                                                             |                                                                                                                                                                                  |
| Product Class 1                                                                                                                                 | Must be earthed                                                                                       |                                                                                                                                                                                  |
| Ambient Operating Temperature                                                                                                                   | -5° to +40°C                                                                                          |                                                                                                                                                                                  |
| Recommended Location                                                                                                                            | Internal Use Only                                                                                     |                                                                                                                                                                                  |
| Maximum Installation Altitude                                                                                                                   | 2000m                                                                                                 |                                                                                                                                                                                  |
| Standard/Approval                                                                                                                               | BS 1363-2                                                                                             |                                                                                                                                                                                  |
| Additional Notes                                                                                                                                | Dual Earth: Yes                                                                                       |                                                                                                                                                                                  |
| All products listed conform to current British or<br>European standard and the product information is<br>correct at the time of going to press. | All accessories are manufactured under an accredited BS EN ISO 9001 : 2015 Quality Management System. | It is the policy of the company to improve products as part of our development programme.  Therefore, we reserve the right to alter designs and dimensions without prior notice. |