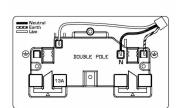

## WOMSS2AB-B

Woods Ovolo Medium Oak 2 gang 13A Double Pole Switched Socket Antique Brass/Black

Item Image

Wiring

Dimensions

| Primary Range                                                                                                                                   | Woods                                                                                                 |                                                                                                                                                                                  |
|-------------------------------------------------------------------------------------------------------------------------------------------------|-------------------------------------------------------------------------------------------------------|----------------------------------------------------------------------------------------------------------------------------------------------------------------------------------|
| Insert Type                                                                                                                                     | 2 gang 13A Double Pole Switched Socket                                                                |                                                                                                                                                                                  |
| Plate Finish                                                                                                                                    | Woods Ovolo Medium Oak                                                                                |                                                                                                                                                                                  |
| Insert Colour                                                                                                                                   | Antique Brass/Black                                                                                   |                                                                                                                                                                                  |
| EAN13 Barcode                                                                                                                                   | 5017504328023                                                                                         |                                                                                                                                                                                  |
| Dimensions (Nominal)                                                                                                                            | Double: Height = 88.0mm Width = 146.0mm Depth = 13.5mm                                                |                                                                                                                                                                                  |
| Fixing Hole Centres                                                                                                                             | Box Fixing = 120.6mm Grid Fixing = N/A                                                                |                                                                                                                                                                                  |
| Minimum Wall Box Depth                                                                                                                          | 35mm                                                                                                  |                                                                                                                                                                                  |
| Switched Poles                                                                                                                                  | Double                                                                                                |                                                                                                                                                                                  |
| Current Rating                                                                                                                                  | 13 Amp                                                                                                |                                                                                                                                                                                  |
| Voltage                                                                                                                                         | 220/250V AC                                                                                           |                                                                                                                                                                                  |
| Maximum Load                                                                                                                                    | 13 Amp                                                                                                |                                                                                                                                                                                  |
| Mains Frequency                                                                                                                                 | 50Hz                                                                                                  |                                                                                                                                                                                  |
| IP Rating                                                                                                                                       | IP2XD                                                                                                 |                                                                                                                                                                                  |
| Contact Gap Minimum                                                                                                                             | 3mm                                                                                                   |                                                                                                                                                                                  |
| Terminal Capacity 1                                                                                                                             | 4 x 2.5mm2                                                                                            |                                                                                                                                                                                  |
| Terminal Capacity 2                                                                                                                             | 3 x 4mm2                                                                                              |                                                                                                                                                                                  |
| Terminal Capacity 3                                                                                                                             | 2 x 6mm2 Multi-Strand                                                                                 |                                                                                                                                                                                  |
| Terminal Capacity 4                                                                                                                             | 1 x 10mm2                                                                                             |                                                                                                                                                                                  |
| Earth Terminal Capacity 1                                                                                                                       | 4 x 2.5mm2                                                                                            |                                                                                                                                                                                  |
| Earth Terminal Capacity 2                                                                                                                       | 3 x 4mm2                                                                                              |                                                                                                                                                                                  |
| Earth Terminal Capacity 3                                                                                                                       | 2 x 6mm2 Multi-strand                                                                                 |                                                                                                                                                                                  |
| Earth Terminal Capacity 4                                                                                                                       | 1 x 10mm2                                                                                             |                                                                                                                                                                                  |
| Product Class 1                                                                                                                                 | Must be earthed                                                                                       |                                                                                                                                                                                  |
| Ambient Operating Temperature                                                                                                                   | -5° to +40°C                                                                                          |                                                                                                                                                                                  |
| Recommended Location                                                                                                                            | Internal Use Only                                                                                     |                                                                                                                                                                                  |
| Maximum Installation Altitude                                                                                                                   | 2000m                                                                                                 |                                                                                                                                                                                  |
| Standard/Approval                                                                                                                               | BS 1363-2                                                                                             |                                                                                                                                                                                  |
| Additional Notes                                                                                                                                | Dual Earth: Yes                                                                                       |                                                                                                                                                                                  |
| All products listed conform to current British or<br>European standard and the product information is<br>correct at the time of going to press. | All accessories are manufactured under an accredited BS EN ISO 9001 : 2015 Quality Management System. | It is the policy of the company to improve products as part of our development programme.  Therefore, we reserve the right to alter designs and dimensions without prior notice. |