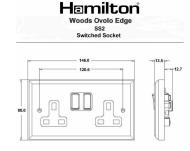

## WOMSS2AB-B

Woods Ovolo Medium Oak 2 gang 13A Double Pole Switched Socket Antique Brass/Black

Item Image

Wiring

Dimensions

| Primary Range                                                                                                                                   | Woods                                                                                                 |                                                                                                                                                                                  |
|-------------------------------------------------------------------------------------------------------------------------------------------------|-------------------------------------------------------------------------------------------------------|----------------------------------------------------------------------------------------------------------------------------------------------------------------------------------|
| Insert Type                                                                                                                                     | 2 gang 13A Double Pole Switched Socket                                                                |                                                                                                                                                                                  |
| Plate Finish                                                                                                                                    | Woods Ovolo Medium Oak                                                                                |                                                                                                                                                                                  |
| Insert Colour                                                                                                                                   | Antique Brass/Black                                                                                   |                                                                                                                                                                                  |
| EAN13 Barcode                                                                                                                                   | 5017504328023                                                                                         |                                                                                                                                                                                  |
| Dimensions (Nominal)                                                                                                                            | Double: Height = 88.0mm Width = 146.0mm Depth = 13.5mm                                                |                                                                                                                                                                                  |
| Fixing Hole Centres                                                                                                                             | Box Fixing = 120.6mm Grid Fixing = N/A                                                                |                                                                                                                                                                                  |
| Minimum Wall Box Depth                                                                                                                          | 35mm                                                                                                  |                                                                                                                                                                                  |
| Switched Poles                                                                                                                                  | Double                                                                                                |                                                                                                                                                                                  |
| Current Rating                                                                                                                                  | 13 Amp                                                                                                |                                                                                                                                                                                  |
| Voltage                                                                                                                                         | 220/250V AC                                                                                           |                                                                                                                                                                                  |
| Maximum Load                                                                                                                                    | 13 Amp                                                                                                |                                                                                                                                                                                  |
| Mains Frequency                                                                                                                                 | 50Hz                                                                                                  |                                                                                                                                                                                  |
| IP Rating                                                                                                                                       | IP2XD                                                                                                 |                                                                                                                                                                                  |
| Contact Gap Minimum                                                                                                                             | 3mm                                                                                                   |                                                                                                                                                                                  |
| Terminal Capacity 1                                                                                                                             | 4 x 2.5mm2                                                                                            |                                                                                                                                                                                  |
| Terminal Capacity 2                                                                                                                             | 3 x 4mm2                                                                                              |                                                                                                                                                                                  |
| Terminal Capacity 3                                                                                                                             | 2 x 6mm2 Multi-Strand                                                                                 |                                                                                                                                                                                  |
| Terminal Capacity 4                                                                                                                             | 1 x 10mm2                                                                                             |                                                                                                                                                                                  |
| Earth Terminal Capacity 1                                                                                                                       | 4 x 2.5mm2                                                                                            |                                                                                                                                                                                  |
| Earth Terminal Capacity 2                                                                                                                       | 3 x 4mm2                                                                                              |                                                                                                                                                                                  |
| Earth Terminal Capacity 3                                                                                                                       | 2 x 6mm2 Multi-strand                                                                                 |                                                                                                                                                                                  |
| Earth Terminal Capacity 4                                                                                                                       | 1 x 10mm2                                                                                             |                                                                                                                                                                                  |
| Product Class 1                                                                                                                                 | Must be earthed                                                                                       |                                                                                                                                                                                  |
| Ambient Operating Temperature                                                                                                                   | -5° to +40°C                                                                                          |                                                                                                                                                                                  |
| Recommended Location                                                                                                                            | Internal Use Only                                                                                     |                                                                                                                                                                                  |
| Maximum Installation Altitude                                                                                                                   | 2000m                                                                                                 |                                                                                                                                                                                  |
| Standard/Approval                                                                                                                               | BS 1363-2                                                                                             |                                                                                                                                                                                  |
| Additional Notes                                                                                                                                | Dual Earth: Yes                                                                                       |                                                                                                                                                                                  |
| All products listed conform to current British or<br>European standard and the product information is<br>correct at the time of going to press. | All accessories are manufactured under an accredited BS EN ISO 9001 : 2015 Quality Management System. | It is the policy of the company to improve products as part of our development programme.  Therefore, we reserve the right to alter designs and dimensions without prior notice. |