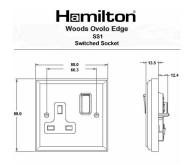

#### **Dimensions**

| Primary Range                                                                                                                                   | Woods                                                                                                 |                                                                                                                                                                                          |
|-------------------------------------------------------------------------------------------------------------------------------------------------|-------------------------------------------------------------------------------------------------------|------------------------------------------------------------------------------------------------------------------------------------------------------------------------------------------|
| Insert Type                                                                                                                                     | 1 gang 13A Double Pole Switched Socket                                                                |                                                                                                                                                                                          |
| Plate Finish                                                                                                                                    | Woods Ovolo Medium Oak                                                                                |                                                                                                                                                                                          |
| Insert Colour                                                                                                                                   | Satin Chrome/White                                                                                    |                                                                                                                                                                                          |
| EAN13 Barcode                                                                                                                                   | 5017504327019                                                                                         |                                                                                                                                                                                          |
| Dimensions (Nominal)                                                                                                                            | Single: Height = 88.0mm Width = 88.0mm Depth = 13.5mm                                                 |                                                                                                                                                                                          |
| Fixing Hole Centres                                                                                                                             | Box Fixing = 60.3mm Grid Fixing = N/A                                                                 |                                                                                                                                                                                          |
| Minimum Wall Box Depth                                                                                                                          | 35mm                                                                                                  |                                                                                                                                                                                          |
| Switched Poles                                                                                                                                  | Double                                                                                                |                                                                                                                                                                                          |
| Current Rating                                                                                                                                  | 13 Amp                                                                                                |                                                                                                                                                                                          |
| Voltage                                                                                                                                         | 220/250V AC                                                                                           |                                                                                                                                                                                          |
| Maximum Load                                                                                                                                    | 13 Amp                                                                                                |                                                                                                                                                                                          |
| Mains Frequency                                                                                                                                 | 50Hz                                                                                                  |                                                                                                                                                                                          |
| IP Rating                                                                                                                                       | IP2XD                                                                                                 |                                                                                                                                                                                          |
| Contact Gap Minimum                                                                                                                             | 3mm                                                                                                   |                                                                                                                                                                                          |
| Terminal Capacity 1                                                                                                                             | 4 x 2.5mm2                                                                                            |                                                                                                                                                                                          |
| Terminal Capacity 2                                                                                                                             | 3 x 4mm2                                                                                              |                                                                                                                                                                                          |
| Terminal Capacity 3                                                                                                                             | 2 x 6mm2 Multi-Strand                                                                                 |                                                                                                                                                                                          |
| Terminal Capacity 4                                                                                                                             | 1 x 10mm2                                                                                             |                                                                                                                                                                                          |
| Earth Terminal Capacity 1                                                                                                                       | 4 x 2.5mm2                                                                                            |                                                                                                                                                                                          |
| Earth Terminal Capacity 2                                                                                                                       | 3 x 4mm2                                                                                              |                                                                                                                                                                                          |
| Earth Terminal Capacity 3                                                                                                                       | 2 x 6mm2 Multi-strand                                                                                 |                                                                                                                                                                                          |
| Earth Terminal Capacity 4                                                                                                                       | 1 x 10mm2                                                                                             |                                                                                                                                                                                          |
| Product Class 1                                                                                                                                 | Must be earthed                                                                                       |                                                                                                                                                                                          |
| Ambient Operating Temperature                                                                                                                   | -5° to +40°C                                                                                          |                                                                                                                                                                                          |
| Recommended Location                                                                                                                            | Internal Use Only                                                                                     |                                                                                                                                                                                          |
| Maximum Installation Altitude                                                                                                                   | 2000m                                                                                                 |                                                                                                                                                                                          |
| Standard/Approval                                                                                                                               | BS 1363-2                                                                                             |                                                                                                                                                                                          |
| Additional Notes                                                                                                                                | Dual Earth: Yes                                                                                       |                                                                                                                                                                                          |
| All products listed conform to current British or<br>European standard and the product information is<br>correct at the time of going to press. | All accessories are manufactured under an accredited BS EN ISO 9001 : 2015 Quality Management System. | It is the policy of the company to improve products<br>as part of our development programme.<br>Therefore, we reserve the right to alter designs<br>and dimensions without prior notice. |