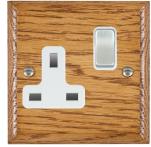

#### WOMSS1SC-W

Woods Ovolo Medium Oak 1 gang 13A Double Pole Switched Socket Satin Chrome/White

## Item Image