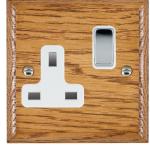

### WOMSS1BC-W

Woods Ovolo Medium Oak 1 gang 13A Double Pole Switched Socket Bright Chrome/White

## Item Image