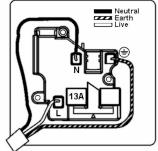

SL

# making connections beautifully

Wiring Accessories • Circuit Protection • Smart Lighting Control & Multi-room Audio

### WOMSS1BC-W

Woods Ovolo Medium Oak 1 gang 13A Double Pole Switched Socket Bright Chrome/White

## Item Image



## Wiring



### **Dimensions**

# Hemilton Woods Ovolo Edge SS1 Switched Socket

| Primary Range                                                                                                                                   | Woods                                                                                                 |                                                                                                                                                                                 |
|-------------------------------------------------------------------------------------------------------------------------------------------------|-------------------------------------------------------------------------------------------------------|------------------------------------------------