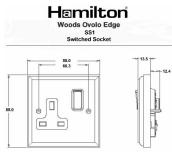

#### **Dimensions**

|                                                                                                                                                 | <b>*</b>                                                                                              |                                                                                                                                                                                  |
|-------------------------------------------------------------------------------------------------------------------------------------------------|-------------------------------------------------------------------------------------------------------|----------------------------------------------------------------------------------------------------------------------------------------------------------------------------------|
| Primary Range                                                                                                                                   | Woods                                                                                                 |                                                                                                                                                                                  |
| Insert Type                                                                                                                                     | 1 gang 13A Double Pole Switched Socket                                                                |                                                                                                                                                                                  |
| Plate Finish                                                                                                                                    | Woods Ovolo Medium Oak                                                                                |                                                                                                                                                                                  |
| Insert Colour                                                                                                                                   | Antique Brass/Black                                                                                   |                                                                                                                                                                                  |
| EAN13 Barcode                                                                                                                                   | 5017504328016                                                                                         |                                                                                                                                                                                  |
| Dimensions (Nominal)                                                                                                                            | Single: Height = 88.0mm Width = 88.0mm Depth = 13.5mm                                                 |                                                                                                                                                                                  |
| Fixing Hole Centres                                                                                                                             | Box Fixing = 60.3mm Grid Fixing = N/A                                                                 |                                                                                                                                                                                  |
| Minimum Wall Box Depth                                                                                                                          | 35mm                                                                                                  |                                                                                                                                                                                  |
| Switched Poles                                                                                                                                  | Double                                                                                                |                                                                                                                                                                                  |
| Current Rating                                                                                                                                  | 13 Amp                                                                                                |                                                                                                                                                                                  |
| Voltage                                                                                                                                         | 220/250V AC                                                                                           |                                                                                                                                                                                  |
| Maximum Load                                                                                                                                    | 13 Amp                                                                                                |                                                                                                                                                                                  |
| Mains Frequency                                                                                                                                 | 50Hz                                                                                                  |                                                                                                                                                                                  |
| IP Rating                                                                                                                                       | IP2XD                                                                                                 |                                                                                                                                                                                  |
| Contact Gap Minimum                                                                                                                             | 3mm                                                                                                   |                                                                                                                                                                                  |
| Terminal Capacity 1                                                                                                                             | 4 x 2.5mm2                                                                                            |                                                                                                                                                                                  |
| Terminal Capacity 2                                                                                                                             | 3 x 4mm2                                                                                              |                                                                                                                                                                                  |
| Terminal Capacity 3                                                                                                                             | 2 x 6mm2 Multi-Strand                                                                                 |                                                                                                                                                                                  |
| Terminal Capacity 4                                                                                                                             | 1 x 10mm2                                                                                             |                                                                                                                                                                                  |
| Earth Terminal Capacity 1                                                                                                                       | 4 x 2.5mm2                                                                                            |                                                                                                                                                                                  |
| Earth Terminal Capacity 2                                                                                                                       | 3 x 4mm2                                                                                              |                                                                                                                                                                                  |
| Earth Terminal Capacity 3                                                                                                                       | 2 x 6mm2 Multi-strand                                                                                 |                                                                                                                                                                                  |
| Earth Terminal Capacity 4                                                                                                                       | 1 x 10mm2                                                                                             |                                                                                                                                                                                  |
| Product Class 1                                                                                                                                 | Must be earthed                                                                                       |                                                                                                                                                                                  |
| Ambient Operating Temperature                                                                                                                   | -5° to +40°C                                                                                          |                                                                                                                                                                                  |
| Recommended Location                                                                                                                            | Internal Use Only                                                                                     |                                                                                                                                                                                  |
| Maximum Installation Altitude                                                                                                                   | 2000m                                                                                                 |                                                                                                                                                                                  |
| Standard/Approval                                                                                                                               | BS 1363-2                                                                                             |                                                                                                                                                                                  |
| Additional Notes                                                                                                                                | Dual Earth: Yes                                                                                       |                                                                                                                                                                                  |
| All products listed conform to current British or<br>European standard and the product information is<br>correct at the time of going to press. | All accessories are manufactured under an accredited BS EN ISO 9001 : 2015 Quality Management System. | It is the policy of the company to improve products as part of our development programme.  Therefore, we reserve the right to alter designs and dimensions without prior notice. |
| Illustrations and diagrams are reproduced within the limitations of reproduction and printing                                                   | Due to manufacturing processes we cannot guarantee an exact colour match and shadings of              | Correct as at 17 October 2018 12:09 PM<br>E&OE                                                                                                                                   |