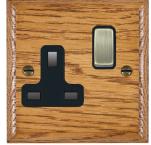

#### WOMSS1AB-B

Woods Ovolo Medium Oak 1 gang 13A Double Pole Switched Socket Antique Brass/Black

## Item Image