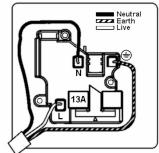

SL

# making connections beautifully

Wiring Accessories • Circuit Protection • Smart Lighting Control & Multi-room Audio

#### WOMSS1AB-B

Woods Ovolo Medium Oak 1 gang 13A Double Pole Switched Socket Antique Brass/Black

## Item Image



## Wiring



#### **Dimensions**



|                                                                                                                                                 | <b>*</b>                                                                                              |                                                                                                                                                                                  |
|-------------------------------------------------------------------------------------------------------------------------------------------------|-------------------------------------------------------------------------------------------------------|---------------------------------------------------------------------------------------------