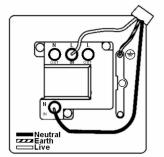

SL

# making connections beautifully

Wiring Accessories • Circuit Protection • Smart Lighting Control & Multi-room Audio

#### **WOMSPNSC-B**

Woods Ovolo Medium Oak 1 gang 13A Double Pole Fused Spur and Neon Satin Chrome/Black

## Item Image



## Wiring



#### Dimensions



| Primary Range                                                                                                                                   | Woods                                                                                                 |                                                                                                                                                                                          |
|-------------------------------------------------------------------------------------------------------------------------------------------------|-------------------------------------------------------------------------------------------------------|-----------------------------------------------------------------------------------------