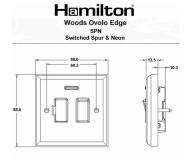

#### Dimensions

| Primary Range                                                                                                                                   | Woods                                                                                                 |                                                                                                                                                                                          |
|-------------------------------------------------------------------------------------------------------------------------------------------------|-------------------------------------------------------------------------------------------------------|------------------------------------------------------------------------------------------------------------------------------------------------------------------------------------------|
| Insert Type                                                                                                                                     | 1 gang 13A Double Pole Fused Spur + Neon                                                              |                                                                                                                                                                                          |
| Plate Finish                                                                                                                                    | Woods Ovolo Medium Oak                                                                                |                                                                                                                                                                                          |
| Insert Colour                                                                                                                                   | Satin Chrome/Black                                                                                    |                                                                                                                                                                                          |
| EAN13 Barcode                                                                                                                                   | 5017504326920                                                                                         |                                                                                                                                                                                          |
| Dimensions (Nominal)                                                                                                                            | Single: Height = 88.0mm Width = 88.0mm Depth = 13.5mm                                                 |                                                                                                                                                                                          |
| Fixing Hole Centres                                                                                                                             | Box Fixing = 60.3mm Grid Fixing = N/A                                                                 |                                                                                                                                                                                          |
| Minimum Wall Box Depth                                                                                                                          | 35mm                                                                                                  |                                                                                                                                                                                          |
| Switched Poles                                                                                                                                  | Double                                                                                                |                                                                                                                                                                                          |
| Current Rating                                                                                                                                  | 13 Amp                                                                                                |                                                                                                                                                                                          |
| Voltage                                                                                                                                         | 220/250V AC                                                                                           |                                                                                                                                                                                          |
| Maximum Load                                                                                                                                    | 13 Amp                                                                                                |                                                                                                                                                                                          |
| Mains Frequency                                                                                                                                 | 50Hz                                                                                                  |                                                                                                                                                                                          |
| IP Rating                                                                                                                                       | IP2XD                                                                                                 |                                                                                                                                                                                          |
| Contact Gap Minimum                                                                                                                             | 3mm                                                                                                   |                                                                                                                                                                                          |
| Terminal Capacity 1                                                                                                                             | 3 x 2.5mm2                                                                                            |                                                                                                                                                                                          |
| Terminal Capacity 2                                                                                                                             | 2 x 4mm2 Multi Strand                                                                                 |                                                                                                                                                                                          |
| Terminal Capacity 3                                                                                                                             | 1 x 6mm2                                                                                              |                                                                                                                                                                                          |
| Earth Terminal Capacity 1                                                                                                                       | 6 x 1mm2                                                                                              |                                                                                                                                                                                          |
| Earth Terminal Capacity 2                                                                                                                       | 5 x 1.5mm2                                                                                            |                                                                                                                                                                                          |
| Earth Terminal Capacity 3                                                                                                                       | 3 x 2.5mm2                                                                                            |                                                                                                                                                                                          |
| Earth Terminal Capacity 4                                                                                                                       | 2 x 4mm2 Multi-strand                                                                                 |                                                                                                                                                                                          |
| Earth Terminal Capacity 5                                                                                                                       | 1 x 6mm2                                                                                              |                                                                                                                                                                                          |
| Product Class 1                                                                                                                                 | Must be earthed                                                                                       |                                                                                                                                                                                          |
| Ambient Operating Temperature                                                                                                                   | -5° to +40°C                                                                                          |                                                                                                                                                                                          |
| Recommended Location                                                                                                                            | Internal Use Only                                                                                     |                                                                                                                                                                                          |
| Maximum Installation Altitude                                                                                                                   | 2000m                                                                                                 |                                                                                                                                                                                          |
| Standard/Approval                                                                                                                               | BS 1363-4                                                                                             |                                                                                                                                                                                          |
| All products listed conform to current British or<br>European standard and the product information is<br>correct at the time of going to press. | All accessories are manufactured under an accredited BS EN ISO 9001 : 2015 Quality Management System. | It is the policy of the company to improve products<br>as part of our development programme.<br>Therefore, we reserve the right to alter designs<br>and dimensions without prior notice. |