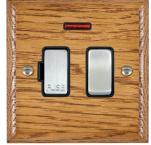

#### **WOMSPNSC-B**

Woods Ovolo Medium Oak 1 gang 13A Double Pole Fused Spur and Neon Satin Chrome/Black

## Item Image