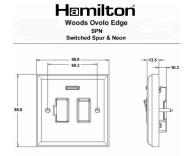

#### Dimensions

| Primary Range                                                                                                                                   | Woods                                                                                                 |                                                                                                                                                                                  |
|-------------------------------------------------------------------------------------------------------------------------------------------------|-------------------------------------------------------------------------------------------------------|----------------------------------------------------------------------------------------------------------------------------------------------------------------------------------|
| Insert Type                                                                                                                                     | 1 gang 13A Double Pole Fused Spur + Neon                                                              |                                                                                                                                                                                  |
| Plate Finish                                                                                                                                    | Woods Ovolo Medium Oak                                                                                |                                                                                                                                                                                  |
| Insert Colour                                                                                                                                   | Bright Chrome/White                                                                                   |                                                                                                                                                                                  |
| EAN13 Barcode                                                                                                                                   | 5017504325923                                                                                         |                                                                                                                                                                                  |
| Dimensions (Nominal)                                                                                                                            | Single: Height = 88.0mm Width = 88.0mm Depth = 13.5mm                                                 |                                                                                                                                                                                  |
| Fixing Hole Centres                                                                                                                             | Box Fixing = 60.3mm Grid Fixing = N/A                                                                 |                                                                                                                                                                                  |
| Minimum Wall Box Depth                                                                                                                          | 35mm                                                                                                  |                                                                                                                                                                                  |
| Switched Poles                                                                                                                                  | Double                                                                                                |                                                                                                                                                                                  |
| Current Rating                                                                                                                                  | 13 Amp                                                                                                |                                                                                                                                                                                  |
| Voltage                                                                                                                                         | 220/250V AC                                                                                           |                                                                                                                                                                                  |
| Maximum Load                                                                                                                                    | 13 Amp                                                                                                |                                                                                                                                                                                  |
| Mains Frequency                                                                                                                                 | 50Hz                                                                                                  |                                                                                                                                                                                  |
| IP Rating                                                                                                                                       | IP2XD                                                                                                 |                                                                                                                                                                                  |
| Contact Gap Minimum                                                                                                                             | 3mm                                                                                                   |                                                                                                                                                                                  |
| Terminal Capacity 1                                                                                                                             | 3 x 2.5mm2                                                                                            |                                                                                                                                                                                  |
| Terminal Capacity 2                                                                                                                             | 2 x 4mm2 Multi Strand                                                                                 |                                                                                                                                                                                  |
| Terminal Capacity 3                                                                                                                             | 1 x 6mm2                                                                                              |                                                                                                                                                                                  |
| Earth Terminal Capacity 1                                                                                                                       | 6 x 1mm2                                                                                              |                                                                                                                                                                                  |
| Earth Terminal Capacity 2                                                                                                                       | 5 x 1.5mm2                                                                                            |                                                                                                                                                                                  |
| Earth Terminal Capacity 3                                                                                                                       | 3 x 2.5mm2                                                                                            |                                                                                                                                                                                  |
| Earth Terminal Capacity 4                                                                                                                       | 2 x 4mm2 Multi-strand                                                                                 |                                                                                                                                                                                  |
| Earth Terminal Capacity 5                                                                                                                       | 1 x 6mm2                                                                                              |                                                                                                                                                                                  |
| Product Class 1                                                                                                                                 | Must be earthed                                                                                       |                                                                                                                                                                                  |
| Ambient Operating Temperature                                                                                                                   | -5° to +40°C                                                                                          |                                                                                                                                                                                  |
| Recommended Location                                                                                                                            | Internal Use Only                                                                                     |                                                                                                                                                                                  |
| Maximum Installation Altitude                                                                                                                   | 2000m                                                                                                 |                                                                                                                                                                                  |
| Standard/Approval                                                                                                                               | BS 1363-4                                                                                             |                                                                                                                                                                                  |
| All products listed conform to current British or<br>European standard and the product information is<br>correct at the time of going to press. | All accessories are manufactured under an accredited BS EN ISO 9001 : 2015 Quality Management System. | It is the policy of the company to improve products as part of our development programme.  Therefore, we reserve the right to alter designs and dimensions without prior notice. |