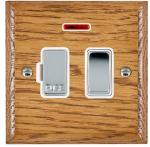

#### **WOMSPNBC-W**

Woods Ovolo Medium Oak 1 gang 13A Double Pole Fused Spur and Neon Bright Chrome/White

## Item Image