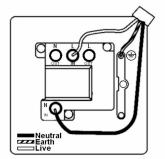

SL

# making connections beautifully

Wiring Accessories • Circuit Protection • Smart Lighting Control & Multi-room Audio

#### **WOMSPNBC-W**

Woods Ovolo Medium Oak 1 gang 13A Double Pole Fused Spur and Neon Bright Chrome/White

## Item Image



## Wiring



#### Dimensions



| Primary Range                                                                                                                                   | Woods                                                                                                 |                                                                                                                                                                                  |
|-------------------------------------------------------------------------------------------------------------------------------------------------|-------------------------------------------------------------------------------------------------------|-------------------------------------------------------------------------------------------------