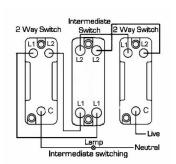

SL

# making connections beautifully

Wiring Accessories • Circuit Protection • Smart Lighting Control & Multi-room Audio

#### WOMR31PB-W

Woods Ovolo Medium Oak 1 gang 10AX Intermediate Rocker Polished Brass/White

## Item Image



## Wiring



### Dimensions



| Primary Range                                                                                                                                   | Woods                                                                                                 |                                                                                                                                                                                          |
|-------------------------------------------------------------------------------------------------------------------------------------------------|-------------------------------------------------------------------------------------------------------|------------------------------------------------------------------------------------------