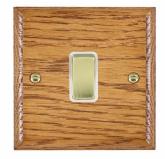

#### WOMR31PB-W

Woods Ovolo Medium Oak 1 gang 10AX Intermediate Rocker Polished Brass/White

## Item Image