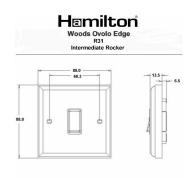

### Dimensions

| Primary Range                                                                                                                                   | Woods                                                                                                 |                                                                                                                                                                                          |
|-------------------------------------------------------------------------------------------------------------------------------------------------|-------------------------------------------------------------------------------------------------------|------------------------------------------------------------------------------------------------------------------------------------------------------------------------------------------|
| Insert Type                                                                                                                                     | 1 gang 10AX Intermediate Rocker                                                                       |                                                                                                                                                                                          |
| Plate Finish                                                                                                                                    | Woods Ovolo Medium Oak                                                                                |                                                                                                                                                                                          |
| Insert Colour                                                                                                                                   | Polished Brass/White                                                                                  |                                                                                                                                                                                          |
| EAN13 Barcode                                                                                                                                   | 5017504323318                                                                                         |                                                                                                                                                                                          |
| Dimensions (Nominal)                                                                                                                            | Single: Height = 88.0mm Width = 88.0mm Depth = 13.5mm                                                 |                                                                                                                                                                                          |
| Fixing Hole Centres                                                                                                                             | Box Fixing = 60.3mm Grid Fixing = N/A                                                                 |                                                                                                                                                                                          |
| Minimum Wall Box Depth                                                                                                                          | 25mm                                                                                                  |                                                                                                                                                                                          |
| Switched Poles                                                                                                                                  | Single                                                                                                |                                                                                                                                                                                          |
| Current Rating                                                                                                                                  | 10AX                                                                                                  |                                                                                                                                                                                          |
| Voltage                                                                                                                                         | 220/250V AC                                                                                           |                                                                                                                                                                                          |
| Maximum Load                                                                                                                                    | 10 Amp inductive                                                                                      |                                                                                                                                                                                          |
| Mains Frequency                                                                                                                                 | 50Hz                                                                                                  |                                                                                                                                                                                          |
| IP Rating                                                                                                                                       | IP2XD                                                                                                 |                                                                                                                                                                                          |
| Contact Gap Minimum                                                                                                                             | 3mm                                                                                                   |                                                                                                                                                                                          |
| Terminal Capacity 1                                                                                                                             | 5 x 1mm2                                                                                              |                                                                                                                                                                                          |
| Terminal Capacity 2                                                                                                                             | 4 x 1.5mm2                                                                                            |                                                                                                                                                                                          |
| Terminal Capacity 3                                                                                                                             | 1 x 2.5mm2                                                                                            |                                                                                                                                                                                          |
| Terminal Capacity 4                                                                                                                             | 1 x 4mm2 Multi-strand                                                                                 |                                                                                                                                                                                          |
| Terminal Capacity 5                                                                                                                             | 1 x 6mm2                                                                                              |                                                                                                                                                                                          |
| Earth Terminal Capacity 1                                                                                                                       | 5 x 1mm2                                                                                              |                                                                                                                                                                                          |
| Earth Terminal Capacity 2                                                                                                                       | 4 x 1.5mm2                                                                                            |                                                                                                                                                                                          |
| Earth Terminal Capacity 3                                                                                                                       | 3 x 2.5mm2                                                                                            |                                                                                                                                                                                          |
| Earth Terminal Capacity 4                                                                                                                       | 1 x 4mm2 Multi-strand                                                                                 |                                                                                                                                                                                          |
| Earth Terminal Capacity 5                                                                                                                       | 1 x 6mm2                                                                                              |                                                                                                                                                                                          |
| Product Class 1                                                                                                                                 | Must be earthed                                                                                       |                                                                                                                                                                                          |
| Ambient Operating Temperature                                                                                                                   | -5° to +40°C                                                                                          |                                                                                                                                                                                          |
| Recommended Location                                                                                                                            | Internal Use Only                                                                                     |                                                                                                                                                                                          |
| Maximum Installation Altitude                                                                                                                   | 2000m                                                                                                 |                                                                                                                                                                                          |
| Standard/Approval                                                                                                                               | BS EN 60669-1                                                                                         |                                                                                                                                                                                          |
| All products listed conform to current British or<br>European standard and the product information is<br>correct at the time of going to press. | All accessories are manufactured under an accredited BS EN ISO 9001 : 2015 Quality Management System. | It is the policy of the company to improve products<br>as part of our development programme.<br>Therefore, we reserve the right to alter designs<br>and dimensions without prior notice. |