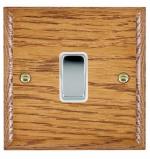

## WOMR31BC-W

Woods Ovolo Medium Oak 1 gang 10AX Intermediate Rocker Bright Chrome/White

Item Image

| Primary Range                                                                                                                                   | Woods                                                                                                 |                                                                                                                                                                                          |
|-------------------------------------------------------------------------------------------------------------------------------------------------|-------------------------------------------------------------------------------------------------------|------------------------------------------------------------------------------------------------------------------------------------------------------------------------------------------|
| Insert Type                                                                                                                                     | 1 gang 10AX Intermediate Rocker                                                                       |                                                                                                                                                                                          |
| Plate Finish                                                                                                                                    | Woods Ovolo Medium Oak                                                                                |                                                                                                                                                                                          |
| Insert Colour                                                                                                                                   | Bright Chrome/White                                                                                   |                                                                                                                                                                                          |
| EAN13 Barcode                                                                                                                                   | 5017504325312                                                                                         |                                                                                                                                                                                          |
| Dimensions (Nominal)                                                                                                                            | Single: Height = 88.0mm Width = 88.0mm Depth = 13.5mm                                                 |                                                                                                                                                                                          |
| Fixing Hole Centres                                                                                                                             | Box Fixing = 60.3mm Grid Fixing = N/A                                                                 |                                                                                                                                                                                          |
| Minimum Wall Box Depth                                                                                                                          | 25mm                                                                                                  |                                                                                                                                                                                          |
| Switched Poles                                                                                                                                  | Single                                                                                                |                                                                                                                                                                                          |
| Current Rating                                                                                                                                  | 10AX                                                                                                  |                                                                                                                                                                                          |
| Voltage                                                                                                                                         | 220/250V AC                                                                                           |                                                                                                                                                                                          |
| Maximum Load                                                                                                                                    | 10 Amp inductive                                                                                      |                                                                                                                                                                                          |
| Mains Frequency                                                                                                                                 | 50Hz                                                                                                  |                                                                                                                                                                                          |
| IP Rating                                                                                                                                       | IP2XD                                                                                                 |                                                                                                                                                                                          |
| Contact Gap Minimum                                                                                                                             | 3mm                                                                                                   |                                                                                                                                                                                          |
| Terminal Capacity 1                                                                                                                             | 5 x 1mm2                                                                                              |                                                                                                                                                                                          |
| Terminal Capacity 2                                                                                                                             | 4 x 1.5mm2                                                                                            |                                                                                                                                                                                          |
| Terminal Capacity 3                                                                                                                             | 1 x 2.5mm2                                                                                            |                                                                                                                                                                                          |
| Terminal Capacity 4                                                                                                                             | 1 x 4mm2 Multi-strand                                                                                 |                                                                                                                                                                                          |
| Terminal Capacity 5                                                                                                                             | 1 x 6mm2                                                                                              |                                                                                                                                                                                          |
| Earth Terminal Capacity 1                                                                                                                       | 5 x 1mm2                                                                                              |                                                                                                                                                                                          |
| Earth Terminal Capacity 2                                                                                                                       | 4 x 1.5mm2                                                                                            |                                                                                                                                                                                          |
| Earth Terminal Capacity 3                                                                                                                       | 3 x 2.5mm2                                                                                            |                                                                                                                                                                                          |
| Earth Terminal Capacity 4                                                                                                                       | 1 x 4mm2 Multi-strand                                                                                 |                                                                                                                                                                                          |
| Earth Terminal Capacity 5                                                                                                                       | 1 x 6mm2                                                                                              |                                                                                                                                                                                          |
| Product Class 1                                                                                                                                 | Must be earthed                                                                                       |                                                                                                                                                                                          |
| Ambient Operating Temperature                                                                                                                   | -5° to +40°C                                                                                          |                                                                                                                                                                                          |
| Recommended Location                                                                                                                            | Internal Use Only                                                                                     |                                                                                                                                                                                          |
| Maximum Installation Altitude                                                                                                                   | 2000m                                                                                                 |                                                                                                                                                                                          |
| Standard/Approval                                                                                                                               | BS EN 60669-1                                                                                         |                                                                                                                                                                                          |
| All products listed conform to current British or<br>European standard and the product information is<br>correct at the time of going to press. | All accessories are manufactured under an accredited BS EN ISO 9001 : 2015 Quality Management System. | It is the policy of the company to improve products<br>as part of our development programme.<br>Therefore, we reserve the right to alter designs<br>and dimensions without prior notice. |