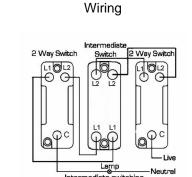

## WOMR31BC-W

Woods Ovolo Medium Oak 1 gang 10AX Intermediate Rocker Bright Chrome/White

Item Image

| Primary Range                                                                                                                                   | Woods                                                                                                 |                                                                                                                                                                                          |
|-------------------------------------------------------------------------------------------------------------------------------------------------|-------------------------------------------------------------------------------------------------------|------------------------------------------------------------------------------------------------------------------------------------------------------------------------------------------|
| Insert Type                                                                                                                                     | 1 gang 10AX Intermediate Rocker                                                                       |                                                                                                                                                                                          |
| Plate Finish                                                                                                                                    | Woods Ovolo Medium Oak                                                                                |                                                                                                                                                                                          |
| Insert Colour                                                                                                                                   | Bright Chrome/White                                                                                   |                                                                                                                                                                                          |
| EAN13 Barcode                                                                                                                                   | 5017504325312                                                                                         |                                                                                                                                                                                          |
| Dimensions (Nominal)                                                                                                                            | Single: Height = 88.0mm Width = 88.0mm Depth = 13.5mm                                                 |                                                                                                                                                                                          |
| Fixing Hole Centres                                                                                                                             | Box Fixing = 60.3mm Grid Fixing = N/A                                                                 |                                                                                                                                                                                          |
| Minimum Wall Box Depth                                                                                                                          | 25mm                                                                                                  |                                                                                                                                                                                          |
| Switched Poles                                                                                                                                  | Single                                                                                                |                                                                                                                                                                                          |
| Current Rating                                                                                                                                  | 10AX                                                                                                  |                                                                                                                                                                                          |
| Voltage                                                                                                                                         | 220/250V AC                                                                                           |                                                                                                                                                                                          |
| Maximum Load                                                                                                                                    | 10 Amp inductive                                                                                      |                                                                                                                                                                                          |
| Mains Frequency                                                                                                                                 | 50Hz                                                                                                  |                                                                                                                                                                                          |
| IP Rating                                                                                                                                       | IP2XD                                                                                                 |                                                                                                                                                                                          |
| Contact Gap Minimum                                                                                                                             | 3mm                                                                                                   |                                                                                                                                                                                          |
| Terminal Capacity 1                                                                                                                             | 5 x 1mm2                                                                                              |                                                                                                                                                                                          |
| Terminal Capacity 2                                                                                                                             | 4 x 1.5mm2                                                                                            |                                                                                                                                                                                          |
| Terminal Capacity 3                                                                                                                             | 1 x 2.5mm2                                                                                            |                                                                                                                                                                                          |
| Terminal Capacity 4                                                                                                                             | 1 x 4mm2 Multi-strand                                                                                 |                                                                                                                                                                                          |
| Terminal Capacity 5                                                                                                                             | 1 x 6mm2                                                                                              |                                                                                                                                                                                          |
| Earth Terminal Capacity 1                                                                                                                       | 5 x 1mm2                                                                                              |                                                                                                                                                                                          |
| Earth Terminal Capacity 2                                                                                                                       | 4 x 1.5mm2                                                                                            |                                                                                                                                                                                          |
| Earth Terminal Capacity 3                                                                                                                       | 3 x 2.5mm2                                                                                            |                                                                                                                                                                                          |
| Earth Terminal Capacity 4                                                                                                                       | 1 x 4mm2 Multi-strand                                                                                 |                                                                                                                                                                                          |
| Earth Terminal Capacity 5                                                                                                                       | 1 x 6mm2                                                                                              |                                                                                                                                                                                          |
| Product Class 1                                                                                                                                 | Must be earthed                                                                                       |                                                                                                                                                                                          |
| Ambient Operating Temperature                                                                                                                   | -5° to +40°C                                                                                          |                                                                                                                                                                                          |
| Recommended Location                                                                                                                            | Internal Use Only                                                                                     |                                                                                                                                                                                          |
| Maximum Installation Altitude                                                                                                                   | 2000m                                                                                                 |                                                                                                                                                                                          |
| Standard/Approval                                                                                                                               | BS EN 60669-1                                                                                         |                                                                                                                                                                                          |
| All products listed conform to current British or<br>European standard and the product information is<br>correct at the time of going to press. | All accessories are manufactured under an accredited BS EN ISO 9001 : 2015 Quality Management System. | It is the policy of the company to improve products<br>as part of our development programme.<br>Therefore, we reserve the right to alter designs<br>and dimensions without prior notice. |