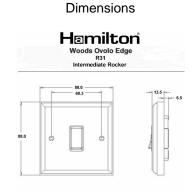

## WOMR31BC-W

Woods Ovolo Medium Oak 1 gang 10AX Intermediate Rocker Bright Chrome/White

Item Image

| Primary Range                                                                                                                                   | Woods                                                                                                 |                                                                                                                                                                                          |
|-------------------------------------------------------------------------------------------------------------------------------------------------|-------------------------------------------------------------------------------------------------------|------------------------------------------------------------------------------------------------------------------------------------------------------------------------------------------|
| Insert Type                                                                                                                                     | 1 gang 10AX Intermediate Rocker                                                                       |                                                                                                                                                                                          |
| Plate Finish                                                                                                                                    | Woods Ovolo Medium Oak                                                                                |                                                                                                                                                                                          |
| Insert Colour                                                                                                                                   | Bright Chrome/White                                                                                   |                                                                                                                                                                                          |
| EAN13 Barcode                                                                                                                                   | 5017504325312                                                                                         |                                                                                                                                                                                          |
| Dimensions (Nominal)                                                                                                                            | Single: Height = 88.0mm Width = 88.0mm Depth = 13.5mm                                                 |                                                                                                                                                                                          |
| Fixing Hole Centres                                                                                                                             | Box Fixing = 60.3mm Grid Fixing = N/A                                                                 |                                                                                                                                                                                          |
| Minimum Wall Box Depth                                                                                                                          | 25mm                                                                                                  |                                                                                                                                                                                          |
| Switched Poles                                                                                                                                  | Single                                                                                                |                                                                                                                                                                                          |
| Current Rating                                                                                                                                  | 10AX                                                                                                  |                                                                                                                                                                                          |
| Voltage                                                                                                                                         | 220/250V AC                                                                                           |                                                                                                                                                                                          |
| Maximum Load                                                                                                                                    | 10 Amp inductive                                                                                      |                                                                                                                                                                                          |
| Mains Frequency                                                                                                                                 | 50Hz                                                                                                  |                                                                                                                                                                                          |
| IP Rating                                                                                                                                       | IP2XD                                                                                                 |                                                                                                                                                                                          |
| Contact Gap Minimum                                                                                                                             | 3mm                                                                                                   |                                                                                                                                                                                          |
| Terminal Capacity 1                                                                                                                             | 5 x 1mm2                                                                                              |                                                                                                                                                                                          |
| Terminal Capacity 2                                                                                                                             | 4 x 1.5mm2                                                                                            |                                                                                                                                                                                          |
| Terminal Capacity 3                                                                                                                             | 1 x 2.5mm2                                                                                            |                                                                                                                                                                                          |
| Terminal Capacity 4                                                                                                                             | 1 x 4mm2 Multi-strand                                                                                 |                                                                                                                                                                                          |
| Terminal Capacity 5                                                                                                                             | 1 x 6mm2                                                                                              |                                                                                                                                                                                          |
| Earth Terminal Capacity 1                                                                                                                       | 5 x 1mm2                                                                                              |                                                                                                                                                                                          |
| Earth Terminal Capacity 2                                                                                                                       | 4 x 1.5mm2                                                                                            |                                                                                                                                                                                          |
| Earth Terminal Capacity 3                                                                                                                       | 3 x 2.5mm2                                                                                            |                                                                                                                                                                                          |
| Earth Terminal Capacity 4                                                                                                                       | 1 x 4mm2 Multi-strand                                                                                 |                                                                                                                                                                                          |
| Earth Terminal Capacity 5                                                                                                                       | 1 x 6mm2                                                                                              |                                                                                                                                                                                          |
| Product Class 1                                                                                                                                 | Must be earthed                                                                                       |                                                                                                                                                                                          |
| Ambient Operating Temperature                                                                                                                   | -5° to +40°C                                                                                          |                                                                                                                                                                                          |
| Recommended Location                                                                                                                            | Internal Use Only                                                                                     |                                                                                                                                                                                          |
| Maximum Installation Altitude                                                                                                                   | 2000m                                                                                                 |                                                                                                                                                                                          |
| Standard/Approval                                                                                                                               | BS EN 60669-1                                                                                         |                                                                                                                                                                                          |
| All products listed conform to current British or<br>European standard and the product information is<br>correct at the time of going to press. | All accessories are manufactured under an accredited BS EN ISO 9001 : 2015 Quality Management System. | It is the policy of the company to improve products<br>as part of our development programme.<br>Therefore, we reserve the right to alter designs<br>and dimensions without prior notice. |