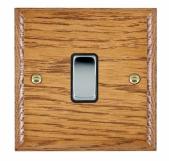

#### WOMR31BC-B

Woods Ovolo Medium Oak 1 gang 10AX Intermediate Rocker Bright Chrome/Black

## Item Image