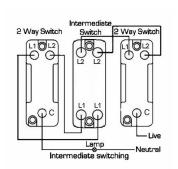

# making connections beautifully

Wiring Accessories • Circuit Protection • Smart Lighting Control & Multi-room Audio

#### WOMR31BC-B

Woods Ovolo Medium Oak 1 gang 10AX Intermediate Rocker Bright Chrome/Black

## Item Image



## Wiring



#### Dimensions



| Primary Range                                                                                                                                   | Woods                                                                                                 |                                                                                                                                                                                          |
|-------------------------------------------------------------------------------------------------------------------------------------------------|-------------------------------------------------------------------------------------------------------|-----------------------------------------------------------------------------------------