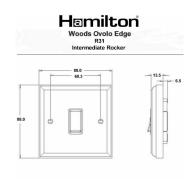

#### Dimensions

| Primary Range                                                                                                                                   | Woods                                                                                                 |                                                                                                                                                                                          |
|-------------------------------------------------------------------------------------------------------------------------------------------------|-------------------------------------------------------------------------------------------------------|------------------------------------------------------------------------------------------------------------------------------------------------------------------------------------------|
| Insert Type                                                                                                                                     | 1 gang 10AX Intermediate Rocker                                                                       |                                                                                                                                                                                          |
| Plate Finish                                                                                                                                    | Woods Ovolo Medium Oak                                                                                |                                                                                                                                                                                          |
| Insert Colour                                                                                                                                   | Bright Chrome/Black                                                                                   |                                                                                                                                                                                          |
| EAN13 Barcode                                                                                                                                   | 5017504324315                                                                                         |                                                                                                                                                                                          |
| Dimensions (Nominal)                                                                                                                            | Single: Height = 88.0mm Width = 88.0mm Depth = 13.5mm                                                 |                                                                                                                                                                                          |
| Fixing Hole Centres                                                                                                                             | Box Fixing = 60.3mm Grid Fixing = N/A                                                                 |                                                                                                                                                                                          |
| Minimum Wall Box Depth                                                                                                                          | 25mm                                                                                                  |                                                                                                                                                                                          |
| Switched Poles                                                                                                                                  | Single                                                                                                |                                                                                                                                                                                          |
| Current Rating                                                                                                                                  | 10AX                                                                                                  |                                                                                                                                                                                          |
| Voltage                                                                                                                                         | 220/250V AC                                                                                           |                                                                                                                                                                                          |
| Maximum Load                                                                                                                                    | 10 Amp inductive                                                                                      |                                                                                                                                                                                          |
| Mains Frequency                                                                                                                                 | 50Hz                                                                                                  |                                                                                                                                                                                          |
| IP Rating                                                                                                                                       | IP2XD                                                                                                 |                                                                                                                                                                                          |
| Contact Gap Minimum                                                                                                                             | 3mm                                                                                                   |                                                                                                                                                                                          |
| Terminal Capacity 1                                                                                                                             | 5 x 1mm2                                                                                              |                                                                                                                                                                                          |
| Terminal Capacity 2                                                                                                                             | 4 x 1.5mm2                                                                                            |                                                                                                                                                                                          |
| Terminal Capacity 3                                                                                                                             | 1 x 2.5mm2                                                                                            |                                                                                                                                                                                          |
| Terminal Capacity 4                                                                                                                             | 1 x 4mm2 Multi-strand                                                                                 |                                                                                                                                                                                          |
| Terminal Capacity 5                                                                                                                             | 1 x 6mm2                                                                                              |                                                                                                                                                                                          |
| Earth Terminal Capacity 1                                                                                                                       | 5 x 1mm2                                                                                              |                                                                                                                                                                                          |
| Earth Terminal Capacity 2                                                                                                                       | 4 x 1.5mm2                                                                                            |                                                                                                                                                                                          |
| Earth Terminal Capacity 3                                                                                                                       | 3 x 2.5mm2                                                                                            |                                                                                                                                                                                          |
| Earth Terminal Capacity 4                                                                                                                       | 1 x 4mm2 Multi-strand                                                                                 |                                                                                                                                                                                          |
| Earth Terminal Capacity 5                                                                                                                       | 1 x 6mm2                                                                                              |                                                                                                                                                                                          |
| Product Class 1                                                                                                                                 | Must be earthed                                                                                       |                                                                                                                                                                                          |
| Ambient Operating Temperature                                                                                                                   | -5° to +40°C                                                                                          |                                                                                                                                                                                          |
| Recommended Location                                                                                                                            | Internal Use Only                                                                                     |                                                                                                                                                                                          |
| Maximum Installation Altitude                                                                                                                   | 2000m                                                                                                 |                                                                                                                                                                                          |
| Standard/Approval                                                                                                                               | BS EN 60669-1                                                                                         |                                                                                                                                                                                          |
| All products listed conform to current British or<br>European standard and the product information is<br>correct at the time of going to press. | All accessories are manufactured under an accredited BS EN ISO 9001 : 2015 Quality Management System. | It is the policy of the company to improve products<br>as part of our development programme.<br>Therefore, we reserve the right to alter designs<br>and dimensions without prior notice. |