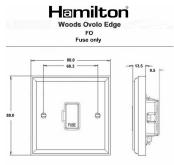

### **Dimensions**

|                                                                                                                                                 | Live                                                                                                                |                                                                                                                                                                                  |
|-------------------------------------------------------------------------------------------------------------------------------------------------|---------------------------------------------------------------------------------------------------------------------|----------------------------------------------------------------------------------------------------------------------------------------------------------------------------------|
| Primary Range                                                                                                                                   | Woods                                                                                                               |                                                                                                                                                                                  |
| Insert Type                                                                                                                                     | 1 gang 13A Fuse Only                                                                                                |                                                                                                                                                                                  |
| Plate Finish                                                                                                                                    | Woods Ovolo Medium Oak                                                                                              |                                                                                                                                                                                  |
| Insert Colour                                                                                                                                   | Polished Brass/Black                                                                                                |                                                                                                                                                                                  |
| EAN13 Barcode                                                                                                                                   | 5017504322953                                                                                                       |                                                                                                                                                                                  |
| Dimensions (Nominal)                                                                                                                            | Single: Height = 88.0mm Width = 88.0mm Depth = 13.5mm                                                               |                                                                                                                                                                                  |
| Fixing Hole Centres                                                                                                                             | Box Fixing = 60.3mm Grid Fixing = N/A                                                                               |                                                                                                                                                                                  |
| Minimum Wall Box Depth                                                                                                                          | 35mm                                                                                                                |                                                                                                                                                                                  |
| Switched Poles                                                                                                                                  | None                                                                                                                |                                                                                                                                                                                  |
| Current Rating                                                                                                                                  | 13 Amp                                                                                                              |                                                                                                                                                                                  |
| Voltage                                                                                                                                         | 220/250V AC                                                                                                         |                                                                                                                                                                                  |
| Maximum Load                                                                                                                                    | 13 Amp                                                                                                              |                                                                                                                                                                                  |
| Mains Frequency                                                                                                                                 | 50Hz                                                                                                                |                                                                                                                                                                                  |
| IP Rating                                                                                                                                       | IP2XD                                                                                                               |                                                                                                                                                                                  |
| Contact Gap Minimum                                                                                                                             | None                                                                                                                |                                                                                                                                                                                  |
| Terminal Capacity 1                                                                                                                             | 5 x 1mm2                                                                                                            |                                                                                                                                                                                  |
| Terminal Capacity 2                                                                                                                             | 4 x 1.5mm2                                                                                                          |                                                                                                                                                                                  |
| Terminal Capacity 3                                                                                                                             | 3 x 2.5mm2                                                                                                          |                                                                                                                                                                                  |
| Terminal Capacity 4                                                                                                                             | 1 x 4mm2 Multi-strand                                                                                               |                                                                                                                                                                                  |
| Terminal Capacity 5                                                                                                                             | 1 x 6mm2                                                                                                            |                                                                                                                                                                                  |
| Earth Terminal Capacity 1                                                                                                                       | 6 x 1mm2                                                                                                            |                                                                                                                                                                                  |
| Earth Terminal Capacity 2                                                                                                                       | 5 x 1.5mm2                                                                                                          |                                                                                                                                                                                  |
| Earth Terminal Capacity 3                                                                                                                       | 3 x 2.5mm2                                                                                                          |                                                                                                                                                                                  |
| Earth Terminal Capacity 4                                                                                                                       | 2 x 4mm2 Multi-strand                                                                                               |                                                                                                                                                                                  |
| Earth Terminal Capacity 5                                                                                                                       | 1 x 6mm2                                                                                                            |                                                                                                                                                                                  |
| Product Class 1                                                                                                                                 | Must be earthed                                                                                                     |                                                                                                                                                                                  |
| Ambient Operating Temperature                                                                                                                   | -5° to +40°C                                                                                                        |                                                                                                                                                                                  |
| Recommended Location                                                                                                                            | Internal Use Only                                                                                                   |                                                                                                                                                                                  |
| Maximum Installation Altitude                                                                                                                   | 2000m                                                                                                               |                                                                                                                                                                                  |
| Standard/Approval                                                                                                                               | BS 1363-4                                                                                                           |                                                                                                                                                                                  |
| All products listed conform to current British or<br>European standard and the product information is<br>correct at the time of going to press. | All accessories are manufactured under an accredited BS EN ISO 9001 : 2015 Quality Management System.               | It is the policy of the company to improve products as part of our development programme.  Therefore, we reserve the right to alter designs and dimensions without prior notice. |
| Illustrations and diagrams are reproduced within the limitations of reproduction and printing process and are not binding.                      | Due to manufacturing processes we cannot<br>guarantee an exact colour match and shadings of<br>of certain finishes. | Correct as at 17 October 2018 12:09 PM<br>E&OE                                                                                                                                   |
|                                                                                                                                                 |                                                                                                                     |                                                                                                                                                                                  |