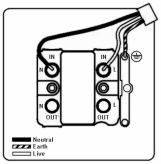

SL

# making connections beautifully

Wiring Accessories • Circuit Protection • Smart Lighting Control & Multi-room Audio

## **WOMFOPB-B**

Woods Ovolo Medium Oak 1 gang 13A Fuse Only Polished Brass/Black

## Item Image



## Wiring



### **Dimensions**



|                                                                                                                                                 | Live                                                                                                                |                                                                                                                                                                                  |
|-------------------------------------------------------------------------------------------------------------------------------------------------|---------------------------------------------------------------------------------------------------------------------|------------------------------------------------------------------