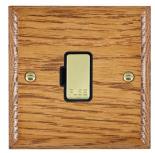

## **WOMFOPB-B**

Woods Ovolo Medium Oak 1 gang 13A Fuse Only Polished Brass/Black

## Item Image