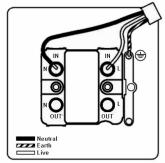

SL

# making connections beautifully

Wiring Accessories • Circuit Protection • Smart Lighting Control & Multi-room Audio

## **WOMFOBC-B**

Woods Ovolo Medium Oak 1 gang 13A Fuse Only Bright Chrome/Black

## Item Image



## Wiring



### **Dimensions**



| Primary Range                                                                                                                                   | Woods                                                                                                 |                                                                                                                                                                                  |
|-------------------------------------------------------------------------------------------------------------------------------------------------|-------------------------------------------------------------------------------------------------------|----------------------------------------------------------------------------------------------