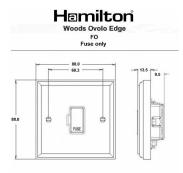

### **Dimensions**

| Primary Range                                                                                                                                   | Woods                                                                                                 |                                                                                                                                                                                  |
|-------------------------------------------------------------------------------------------------------------------------------------------------|-------------------------------------------------------------------------------------------------------|----------------------------------------------------------------------------------------------------------------------------------------------------------------------------------|
| Insert Type                                                                                                                                     | 1 gang 13A Fuse Only                                                                                  |                                                                                                                                                                                  |
| Plate Finish                                                                                                                                    | Woods Ovolo Medium Oak                                                                                |                                                                                                                                                                                  |
| Insert Colour                                                                                                                                   | Bright Chrome/Black                                                                                   |                                                                                                                                                                                  |
| EAN13 Barcode                                                                                                                                   | 5017504324957                                                                                         |                                                                                                                                                                                  |
| Dimensions (Nominal)                                                                                                                            | Single: Height = 88.0mm Width = 88.0mm Depth = 13.5mm                                                 |                                                                                                                                                                                  |
| Fixing Hole Centres                                                                                                                             | Box Fixing = 60.3mm Grid Fixing = N/A                                                                 |                                                                                                                                                                                  |
| Minimum Wall Box Depth                                                                                                                          | 35mm                                                                                                  |                                                                                                                                                                                  |
| Switched Poles                                                                                                                                  | None                                                                                                  |                                                                                                                                                                                  |
| Current Rating                                                                                                                                  | 13 Amp                                                                                                |                                                                                                                                                                                  |
| Voltage                                                                                                                                         | 220/250V AC                                                                                           |                                                                                                                                                                                  |
| Maximum Load                                                                                                                                    | 13 Amp                                                                                                |                                                                                                                                                                                  |
| Mains Frequency                                                                                                                                 | 50Hz                                                                                                  |                                                                                                                                                                                  |
| IP Rating                                                                                                                                       | IP2XD                                                                                                 |                                                                                                                                                                                  |
| Contact Gap Minimum                                                                                                                             | None                                                                                                  |                                                                                                                                                                                  |
| Terminal Capacity 1                                                                                                                             | 5 x 1mm2                                                                                              |                                                                                                                                                                                  |
| Terminal Capacity 2                                                                                                                             | 4 x 1.5mm2                                                                                            |                                                                                                                                                                                  |
| Terminal Capacity 3                                                                                                                             | 3 x 2.5mm2                                                                                            |                                                                                                                                                                                  |
| Terminal Capacity 4                                                                                                                             | 1 x 4mm2 Multi-strand                                                                                 |                                                                                                                                                                                  |
| Terminal Capacity 5                                                                                                                             | 1 x 6mm2                                                                                              |                                                                                                                                                                                  |
| Earth Terminal Capacity 1                                                                                                                       | 6 x 1mm2                                                                                              |                                                                                                                                                                                  |
| Earth Terminal Capacity 2                                                                                                                       | 5 x 1.5mm2                                                                                            |                                                                                                                                                                                  |
| Earth Terminal Capacity 3                                                                                                                       | 3 x 2.5mm2                                                                                            |                                                                                                                                                                                  |
| Earth Terminal Capacity 4                                                                                                                       | 2 x 4mm2 Multi-strand                                                                                 |                                                                                                                                                                                  |
| Earth Terminal Capacity 5                                                                                                                       | 1 x 6mm2                                                                                              |                                                                                                                                                                                  |
| Product Class 1                                                                                                                                 | Must be earthed                                                                                       |                                                                                                                                                                                  |
| Ambient Operating Temperature                                                                                                                   | -5° to +40°C                                                                                          |                                                                                                                                                                                  |
| Recommended Location                                                                                                                            | Internal Use Only                                                                                     |                                                                                                                                                                                  |
| Maximum Installation Altitude                                                                                                                   | 2000m                                                                                                 |                                                                                                                                                                                  |
| Standard/Approval                                                                                                                               | BS 1363-4                                                                                             |                                                                                                                                                                                  |
| All products listed conform to current British or<br>European standard and the product information is<br>correct at the time of going to press. | All accessories are manufactured under an accredited BS EN ISO 9001 : 2015 Quality Management System. | It is the policy of the company to improve products as part of our development programme.  Therefore, we reserve the right to alter designs and dimensions without prior notice. |
| Illustrations and diagrams are reproduced within the limitations of reproduction and printing                                                   | Due to manufacturing processes we cannot guarantee an exact colour match and shadings of              | Correct as at 17 October 2018 12:09 PM<br>E&OE                                                                                                                                   |