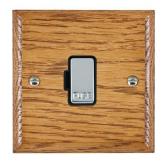

## **WOMFOBC-B**

Woods Ovolo Medium Oak 1 gang 13A Fuse Only Bright Chrome/Black

## Item Image