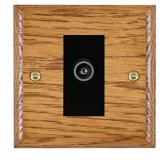

### **WOMDTVFB**

Woods Ovolo Medium Oak 1 gang Non-Isolated TV (female) Black

# Item Image