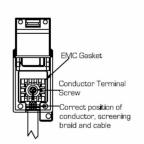

SL

making connections beautifully

Wiring Accessories • Circuit Protection • Smart Lighting Control & Multi-room Audio

### **WOMDTVFB**

Woods Ovolo Medium Oak 1 gang Non-Isolated TV (female) Black

# Item Image



# Wiring



### **Dimensions**

# Hemilton Woods Ovolo Edge DTVF Non-Isolated TV (female)

| Primary Range                                                                                                                                   | Woods                                                                                                 |                                                                                                                                                                                 |
|-------------------------------------------------------------------------------------------------------------------------------------------------|-------------------------------------------------------------------------------------------------------|--------------------------------------