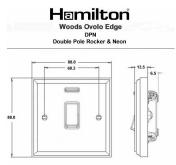

#### **Dimensions**

| Primary Range                                                                                                                                   | Woods                                                                                                    |                                                                                                                                                                                          |
|-------------------------------------------------------------------------------------------------------------------------------------------------|----------------------------------------------------------------------------------------------------------|------------------------------------------------------------------------------------------------------------------------------------------------------------------------------------------|
| Insert Type                                                                                                                                     | 1 gang 20AX Double Pole Rocker + Neon                                                                    |                                                                                                                                                                                          |
| Plate Finish                                                                                                                                    | Woods Ovolo Medium Oak                                                                                   |                                                                                                                                                                                          |
| Insert Colour                                                                                                                                   | Antique Brass/Black                                                                                      |                                                                                                                                                                                          |
| EAN13 Barcode                                                                                                                                   | 5017504328948                                                                                            |                                                                                                                                                                                          |
| Dimensions (Nominal)                                                                                                                            | Single: Height = 88.0mm Width = 88.0mm Depth = 13.5mm                                                    |                                                                                                                                                                                          |
| Fixing Hole Centres                                                                                                                             | Box Fixing = 60.3mm Grid Fixing = N/A                                                                    |                                                                                                                                                                                          |
| Minimum Wall Box Depth                                                                                                                          | 25mm                                                                                                     |                                                                                                                                                                                          |
| Switched Poles                                                                                                                                  | Double                                                                                                   |                                                                                                                                                                                          |
| Current Rating                                                                                                                                  | 20AX                                                                                                     |                                                                                                                                                                                          |
| Voltage                                                                                                                                         | 220/250V AC                                                                                              |                                                                                                                                                                                          |
| Maximum Load                                                                                                                                    | 20 Amp inductive                                                                                         |                                                                                                                                                                                          |
| Mains Frequency                                                                                                                                 | 50Hz                                                                                                     |                                                                                                                                                                                          |
| IP Rating                                                                                                                                       | IP2XD                                                                                                    |                                                                                                                                                                                          |
| Contact Gap Minimum                                                                                                                             | 3mm                                                                                                      |                                                                                                                                                                                          |
| Terminal Capacity 1                                                                                                                             | 3 x 2.5mm2                                                                                               |                                                                                                                                                                                          |
| Terminal Capacity 2                                                                                                                             | 2 x 4mm2 Multi Strand                                                                                    |                                                                                                                                                                                          |
| Terminal Capacity 3                                                                                                                             | 1 x 6mm2                                                                                                 |                                                                                                                                                                                          |
| Earth Terminal Capacity 1                                                                                                                       | 6 x 1mm2                                                                                                 |                                                                                                                                                                                          |
| Earth Terminal Capacity 2                                                                                                                       | 5 x 1.5mm2                                                                                               |                                                                                                                                                                                          |
| Earth Terminal Capacity 3                                                                                                                       | 3 x 2.5mm2                                                                                               |                                                                                                                                                                                          |
| Earth Terminal Capacity 4                                                                                                                       | 2 x 4mm2 Multi-strand                                                                                    |                                                                                                                                                                                          |
| Earth Terminal Capacity 5                                                                                                                       | 1 x 6mm2                                                                                                 |                                                                                                                                                                                          |
| Product Class 1                                                                                                                                 | Must be earthed                                                                                          |                                                                                                                                                                                          |
| Ambient Operating Temperature                                                                                                                   | -5° to +40°C                                                                                             |                                                                                                                                                                                          |
| Recommended Location                                                                                                                            | Internal Use Only                                                                                        |                                                                                                                                                                                          |
| Maximum Installation Altitude                                                                                                                   | 2000m                                                                                                    |                                                                                                                                                                                          |
| Standard/Approval                                                                                                                               | BS EN 60669-1                                                                                            |                                                                                                                                                                                          |
| All products listed conform to current British or<br>European standard and the product information is<br>correct at the time of going to press. | All accessories are manufactured under an accredited BS EN ISO 9001 : 2015 Quality Management System.    | It is the policy of the company to improve products<br>as part of our development programme.<br>Therefore, we reserve the right to alter designs<br>and dimensions without prior notice. |
| Illustrations and diagrams are reproduced within the limitations of reproduction and printing                                                   | Due to manufacturing processes we cannot guarantee an exact colour match and shadings of ording finishes | Correct as at 17 October 2018 12:09 PM<br>E&OE                                                                                                                                           |