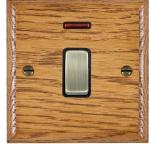

#### **WOMDPNAB-B**

Woods Ovolo Medium Oak 1 gang 20AX Double Pole Rocker and Neon Antique Brass/Black

## Item Image