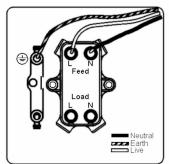

SL

# making connections beautifully

Wiring Accessories • Circuit Protection • Smart Lighting Control & Multi-room Audio

#### **WOMDPNAB-B**

Woods Ovolo Medium Oak 1 gang 20AX Double Pole Rocker and Neon Antique Brass/Black

## Item Image



## Wiring



#### **Dimensions**



| Primary Range                                                                                                                                   | Woods                                                                                                    |                                                                                                                                                                                          |
|-------------------------------------------------------------------------------------------------------------------------------------------------|----------------------------------------------------------------------------------------------------------|-------------------------------------------------------------------------------