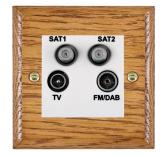

### **WOMDENTW**

Woods Ovolo Medium Oak Non-Isolated TV+FM+SAT1+SAT2 Quadplexer 2in/4out (DAB Compatible) White

# Item Image

# Hemilton Woods Ovolo Edge DENT Non-isolated Tyth/Misatellite1/Satellite2 Quadplexer 2in/Aout

| Primary Range                                                                                                                                   | Woods                                                                                                         |                                                                                                                                                                                  |
|-------------------------------------------------------------------------------------------------------------------------------------------------|---------------------------------------------------------------------------------------------------------------|----------------------------------------------------------------------------------------------------------------------------------------------------------------------------------|
| Insert Type                                                                                                                                     | Non-Isolated TV+FM+SAT1+SAT2 Quadplexer 2in/4out (DAB Compatible)                                             |                                                                                                                                                                                  |
| Plate Finish                                                                                                                                    | Woods Ovolo Medium Oak                                                                                        |                                                                                                                                                                                  |
| Insert Colour                                                                                                                                   | White                                                                                                         |                                                                                                                                                                                  |
| EAN13 Barcode                                                                                                                                   | 5017504320089                                                                                                 |                                                                                                                                                                                  |
| Dimensions (Nominal)                                                                                                                            | Single: Height = 88.0mm Width = 88.0mm Depth = 13.5mm                                                         |                                                                                                                                                                                  |
| Fixing Hole Centres                                                                                                                             | Box Fixing = 60.3mm Grid Fixing = N/A                                                                         |                                                                                                                                                                                  |
| Minimum Wall Box Depth                                                                                                                          | 35mm                                                                                                          |                                                                                                                                                                                  |
| Switched Poles                                                                                                                                  | N/A                                                                                                           |                                                                                                                                                                                  |
| IP Rating                                                                                                                                       | IP2XD                                                                                                         |                                                                                                                                                                                  |
| Contact Gap Minimum                                                                                                                             | N/A                                                                                                           |                                                                                                                                                                                  |
| Earth Terminal Capacity 1                                                                                                                       | 5 x 1mm2                                                                                                      |                                                                                                                                                                                  |
| Earth Terminal Capacity 2                                                                                                                       | 4 x 1.5mm2                                                                                                    |                                                                                                                                                                                  |
| Earth Terminal Capacity 3                                                                                                                       | 3 x 2.5mm2                                                                                                    |                                                                                                                                                                                  |
| Earth Terminal Capacity 4                                                                                                                       | 1 x 4mm2 Multi-strand                                                                                         |                                                                                                                                                                                  |
| Earth Terminal Capacity 5                                                                                                                       | 1 x 6mm2                                                                                                      |                                                                                                                                                                                  |
| Product Class 1                                                                                                                                 | Must be earthed (ref BS7671 415.2.1)                                                                          |                                                                                                                                                                                  |
| Ambient Operating Temperature                                                                                                                   | -5° to +40°C                                                                                                  |                                                                                                                                                                                  |
| Recommended Location                                                                                                                            | Internal Use Only                                                                                             |                                                                                                                                                                                  |
| Maximum Installation Altitude                                                                                                                   | 2000m                                                                                                         |                                                                                                                                                                                  |
| EuroFix Additional Notes                                                                                                                        | Quadplexer for use with combined TV FM and Satellite Signals (DAB compatible)                                 |                                                                                                                                                                                  |
| Frequencies 1                                                                                                                                   | TV=5-68 MHz 125-860 MHz                                                                                       |                                                                                                                                                                                  |
| Frequencies 2                                                                                                                                   | FM=88-108 MHz                                                                                                 |                                                                                                                                                                                  |
| Frequencies 3                                                                                                                                   | SAT DC=950-2200 MHz                                                                                           |                                                                                                                                                                                  |
| All products listed conform to current British or<br>European standard and the product information is<br>correct at the time of going to press. | All accessories are manufactured under an accredited BS EN ISO 9001 : 2015 Quality Management System.         | It is the policy of the company to improve products as part of our development programme.  Therefore, we reserve the right to alter designs and dimensions without prior notice. |
| Illustrations and diagrams are reproduced within the limitations of reproduction and printing process and are not binding.                      | Due to manufacturing processes we cannot guarantee an exact colour match and shadings of of certain finishes. | Correct as at 17 October 2018 12:09 PM<br>E&OE                                                                                                                                   |