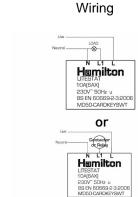

## Item Image

|                                                                                                                                                 | MDSG-CARDKEYSWT                                                                                       |                                                                                                                                                                                          |
|-------------------------------------------------------------------------------------------------------------------------------------------------|-------------------------------------------------------------------------------------------------------|------------------------------------------------------------------------------------------------------------------------------------------------------------------------------------------|
| Primary Range                                                                                                                                   | Woods                                                                                                 |                                                                                                                                                                                          |
| Insert Type                                                                                                                                     | 1 gang 10A (6AX) Card Switch On/Off with Blue LED Locator                                             |                                                                                                                                                                                          |
| Plate Finish                                                                                                                                    | Woods Ovolo Medium Oak                                                                                |                                                                                                                                                                                          |
| Insert Colour                                                                                                                                   | Satin Chrome/White                                                                                    |                                                                                                                                                                                          |
| EAN13 Barcode                                                                                                                                   | 5017504327910                                                                                         |                                                                                                                                                                                          |
| Dimensions (Nominal)                                                                                                                            | Single: Height = 88.0mm Width = 88.0mm Depth = 13.5mm                                                 |                                                                                                                                                                                          |
| Fixing Hole Centres                                                                                                                             | Box Fixing = 60.3mm Grid Fixing = N/A                                                                 |                                                                                                                                                                                          |
| Minimum Wall Box Depth                                                                                                                          | 35mm                                                                                                  |                                                                                                                                                                                          |
| Switched Poles                                                                                                                                  | Single                                                                                                |                                                                                                                                                                                          |
| Current Rating                                                                                                                                  | 10A (6AX)                                                                                             |                                                                                                                                                                                          |
| Voltage                                                                                                                                         | 220/250V AC                                                                                           |                                                                                                                                                                                          |
| Maximum Load                                                                                                                                    | 10 Amp (6 Amp inductive)                                                                              |                                                                                                                                                                                          |
| Mains Frequency                                                                                                                                 | 50Hz                                                                                                  |                                                                                                                                                                                          |
| IP Rating                                                                                                                                       | IP2XD                                                                                                 |                                                                                                                                                                                          |
| Contact Gap Minimum                                                                                                                             | 3mm                                                                                                   |                                                                                                                                                                                          |
| Terminal Capacity 1                                                                                                                             | 3 x 1mm2                                                                                              |                                                                                                                                                                                          |
| Terminal Capacity 2                                                                                                                             | 2 x 1.5mm2                                                                                            |                                                                                                                                                                                          |
| Terminal Capacity 3                                                                                                                             | 1 x 2.5mm2                                                                                            |                                                                                                                                                                                          |
| Earth Terminal Capacity 1                                                                                                                       | 5 x 1mm2                                                                                              |                                                                                                                                                                                          |
| Earth Terminal Capacity 2                                                                                                                       | 4 x 1.5mm2                                                                                            |                                                                                                                                                                                          |
| Earth Terminal Capacity 3                                                                                                                       | 3 x 2.5mm2                                                                                            |                                                                                                                                                                                          |
| Earth Terminal Capacity 4                                                                                                                       | 1 x 4mm2 Multi-strand                                                                                 |                                                                                                                                                                                          |
| Earth Terminal Capacity 5                                                                                                                       | 1 x 6mm2                                                                                              |                                                                                                                                                                                          |
| Product Class 1                                                                                                                                 | Must be earthed                                                                                       |                                                                                                                                                                                          |
| Ambient Operating Temperature                                                                                                                   | -5° to +40°C                                                                                          |                                                                                                                                                                                          |
| Recommended Location                                                                                                                            | Internal Use Only                                                                                     |                                                                                                                                                                                          |
| Maximum Installation Altitude                                                                                                                   | 2000m                                                                                                 |                                                                                                                                                                                          |
| Standard/Approval                                                                                                                               | BS EN 60669-2-3                                                                                       |                                                                                                                                                                                          |
| Additional Notes                                                                                                                                | Adjustable Time Delay 10 seconds - 5 minutes. Suitable for 44mm and 54mm width Hotel Key Cards        |                                                                                                                                                                                          |
| All products listed conform to current British or<br>European standard and the product information is<br>correct at the time of going to press. | All accessories are manufactured under an accredited BS EN ISO 9001 : 2015 Quality Management System. | It is the policy of the company to improve products<br>as part of our development programme.<br>Therefore, we reserve the right to alter designs<br>and dimensions without prior notice. |
| Illustrations and diagrams are reproduced within the limitations of reproduction and printing                                                   | Due to manufacturing processes we cannot guarantee an exact colour match and shadings of              | Correct as at 17 October 2018 12:09 PM<br>E&OE                                                                                                                                           |