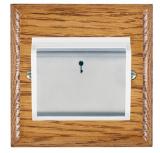

## WOMC11SC-W

Woods Ovolo Medium Oak 1 gang 10A (6AX) Card Switch On/Off with Blue LED Locator Satin Chrome/White

## Item Image

|                                                                                                                                                 | MDSG-CARDKEYSWT                                                                                       |                                                                                                                                                                                          |
|-------------------------------------------------------------------------------------------------------------------------------------------------|-------------------------------------------------------------------------------------------------------|------------------------------------------------------------------------------------------------------------------------------------------------------------------------------------------|
| Primary Range                                                                                                                                   | Woods                                                                                                 |                                                                                                                                                                                          |
| Insert Type                                                                                                                                     | 1 gang 10A (6AX) Card Switch On/Off with Blue LED Locator                                             |                                                                                                                                                                                          |
| Plate Finish                                                                                                                                    | Woods Ovolo Medium Oak                                                                                |                                                                                                                                                                                          |
| Insert Colour                                                                                                                                   | Satin Chrome/White                                                                                    |                                                                                                                                                                                          |
| EAN13 Barcode                                                                                                                                   | 5017504327910                                                                                         |                                                                                                                                                                                          |
| Dimensions (Nominal)                                                                                                                            | Single: Height = 88.0mm Width = 88.0mm Depth = 13.5mm                                                 |                                                                                                                                                                                          |
| Fixing Hole Centres                                                                                                                             | Box Fixing = 60.3mm Grid Fixing = N/A                                                                 |                                                                                                                                                                                          |
| Minimum Wall Box Depth                                                                                                                          | 35mm                                                                                                  |                                                                                                                                                                                          |
| Switched Poles                                                                                                                                  | Single                                                                                                |                                                                                                                                                                                          |
| Current Rating                                                                                                                                  | 10A (6AX)                                                                                             |                                                                                                                                                                                          |
| Voltage                                                                                                                                         | 220/250V AC                                                                                           |                                                                                                                                                                                          |
| Maximum Load                                                                                                                                    | 10 Amp (6 Amp inductive)                                                                              |                                                                                                                                                                                          |
| Mains Frequency                                                                                                                                 | 50Hz                                                                                                  |                                                                                                                                                                                          |
| IP Rating                                                                                                                                       | IP2XD                                                                                                 |                                                                                                                                                                                          |
| Contact Gap Minimum                                                                                                                             | 3mm                                                                                                   |                                                                                                                                                                                          |
| Terminal Capacity 1                                                                                                                             | 3 x 1mm2                                                                                              |                                                                                                                                                                                          |
| Terminal Capacity 2                                                                                                                             | 2 x 1.5mm2                                                                                            |                                                                                                                                                                                          |
| Terminal Capacity 3                                                                                                                             | 1 x 2.5mm2                                                                                            |                                                                                                                                                                                          |
| Earth Terminal Capacity 1                                                                                                                       | 5 x 1mm2                                                                                              |                                                                                                                                                                                          |
| Earth Terminal Capacity 2                                                                                                                       | 4 x 1.5mm2                                                                                            |                                                                                                                                                                                          |
| Earth Terminal Capacity 3                                                                                                                       | 3 x 2.5mm2                                                                                            |                                                                                                                                                                                          |
| Earth Terminal Capacity 4                                                                                                                       | 1 x 4mm2 Multi-strand                                                                                 |                                                                                                                                                                                          |
| Earth Terminal Capacity 5                                                                                                                       | 1 x 6mm2                                                                                              |                                                                                                                                                                                          |
| Product Class 1                                                                                                                                 | Must be earthed                                                                                       |                                                                                                                                                                                          |
| Ambient Operating Temperature                                                                                                                   | -5° to +40°C                                                                                          |                                                                                                                                                                                          |
| Recommended Location                                                                                                                            | Internal Use Only                                                                                     |                                                                                                                                                                                          |
| Maximum Installation Altitude                                                                                                                   | 2000m                                                                                                 |                                                                                                                                                                                          |
| Standard/Approval                                                                                                                               | BS EN 60669-2-3                                                                                       |                                                                                                                                                                                          |
| Additional Notes                                                                                                                                | Adjustable Time Delay 10 seconds - 5 minutes. Suitable for 44mm and 54mm width Hotel Key Cards        |                                                                                                                                                                                          |
| All products listed conform to current British or<br>European standard and the product information is<br>correct at the time of going to press. | All accessories are manufactured under an accredited BS EN ISO 9001 : 2015 Quality Management System. | It is the policy of the company to improve products<br>as part of our development programme.<br>Therefore, we reserve the right to alter designs<br>and dimensions without prior notice. |
| Illustrations and diagrams are reproduced within the limitations of reproduction and printing                                                   | Due to manufacturing processes we cannot guarantee an exact colour match and shadings of              | Correct as at 17 October 2018 12:09 PM<br>E&OE                                                                                                                                           |