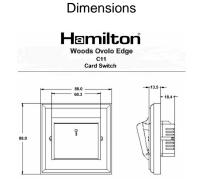

## Item Image

|                                                                                                                                                 | MDSG-CARDKEYSWT                                                                                       |                                                                                                                                                                                          |
|-------------------------------------------------------------------------------------------------------------------------------------------------|-------------------------------------------------------------------------------------------------------|------------------------------------------------------------------------------------------------------------------------------------------------------------------------------------------|
| Primary Range                                                                                                                                   | Woods                                                                                                 |                                                                                                                                                                                          |
| Insert Type                                                                                                                                     | 1 gang 10A (6AX) Card Switch On/Off with Blue LED Locator                                             |                                                                                                                                                                                          |
| Plate Finish                                                                                                                                    | Woods Ovolo Medium Oak                                                                                |                                                                                                                                                                                          |
| Insert Colour                                                                                                                                   | Satin Chrome/White                                                                                    |                                                                                                                                                                                          |
| EAN13 Barcode                                                                                                                                   | 5017504327910                                                                                         |                                                                                                                                                                                          |
| Dimensions (Nominal)                                                                                                                            | Single: Height = 88.0mm Width = 88.0mm Depth = 13.5mm                                                 |                                                                                                                                                                                          |
| Fixing Hole Centres                                                                                                                             | Box Fixing = 60.3mm Grid Fixing = N/A                                                                 |                                                                                                                                                                                          |
| Minimum Wall Box Depth                                                                                                                          | 35mm                                                                                                  |                                                                                                                                                                                          |
| Switched Poles                                                                                                                                  | Single                                                                                                |                                                                                                                                                                                          |
| Current Rating                                                                                                                                  | 10A (6AX)                                                                                             |                                                                                                                                                                                          |
| Voltage                                                                                                                                         | 220/250V AC                                                                                           |                                                                                                                                                                                          |
| Maximum Load                                                                                                                                    | 10 Amp (6 Amp inductive)                                                                              |                                                                                                                                                                                          |
| Mains Frequency                                                                                                                                 | 50Hz                                                                                                  |                                                                                                                                                                                          |
| IP Rating                                                                                                                                       | IP2XD                                                                                                 |                                                                                                                                                                                          |
| Contact Gap Minimum                                                                                                                             | 3mm                                                                                                   |                                                                                                                                                                                          |
| Terminal Capacity 1                                                                                                                             | 3 x 1mm2                                                                                              |                                                                                                                                                                                          |
| Terminal Capacity 2                                                                                                                             | 2 x 1.5mm2                                                                                            |                                                                                                                                                                                          |
| Terminal Capacity 3                                                                                                                             | 1 x 2.5mm2                                                                                            |                                                                                                                                                                                          |
| Earth Terminal Capacity 1                                                                                                                       | 5 x 1mm2                                                                                              |                                                                                                                                                                                          |
| Earth Terminal Capacity 2                                                                                                                       | 4 x 1.5mm2                                                                                            |                                                                                                                                                                                          |
| Earth Terminal Capacity 3                                                                                                                       | 3 x 2.5mm2                                                                                            |                                                                                                                                                                                          |
| Earth Terminal Capacity 4                                                                                                                       | 1 x 4mm2 Multi-strand                                                                                 |                                                                                                                                                                                          |
| Earth Terminal Capacity 5                                                                                                                       | 1 x 6mm2                                                                                              |                                                                                                                                                                                          |
| Product Class 1                                                                                                                                 | Must be earthed                                                                                       |                                                                                                                                                                                          |
| Ambient Operating Temperature                                                                                                                   | -5° to +40°C                                                                                          |                                                                                                                                                                                          |
| Recommended Location                                                                                                                            | Internal Use Only                                                                                     |                                                                                                                                                                                          |
| Maximum Installation Altitude                                                                                                                   | 2000m                                                                                                 |                                                                                                                                                                                          |
| Standard/Approval                                                                                                                               | BS EN 60669-2-3                                                                                       |                                                                                                                                                                                          |
| Additional Notes                                                                                                                                | Adjustable Time Delay 10 seconds - 5 minutes. Suitable for 44mm and 54mm width Hotel Key Cards        |                                                                                                                                                                                          |
| All products listed conform to current British or<br>European standard and the product information is<br>correct at the time of going to press. | All accessories are manufactured under an accredited BS EN ISO 9001 : 2015 Quality Management System. | It is the policy of the company to improve products<br>as part of our development programme.<br>Therefore, we reserve the right to alter designs<br>and dimensions without prior notice. |
| Illustrations and diagrams are reproduced within the limitations of reproduction and printing                                                   | Due to manufacturing processes we cannot guarantee an exact colour match and shadings of              | Correct as at 17 October 2018 12:09 PM<br>E&OE                                                                                                                                           |