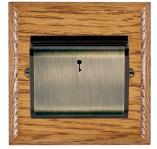

## WOMC11AB-B

Woods Ovolo Medium Oak 1 gang 10A (6AX) Card Switch On/Off with Blue LED Locator Antique Brass/Black