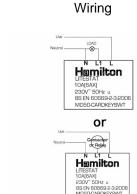

## Item Image

|                                                                                                                                                 | BS EN 60689 2-3:2006<br>MDSO-CARDKEYSWT                                                                       |                                                                                                                                                                                  |
|-------------------------------------------------------------------------------------------------------------------------------------------------|---------------------------------------------------------------------------------------------------------------|----------------------------------------------------------------------------------------------------------------------------------------------------------------------------------|
| Primary Range                                                                                                                                   | Woods                                                                                                         |                                                                                                                                                                                  |
| Insert Type                                                                                                                                     | 1 gang 10A (6AX) Card Switch On/Off with Blue LED Locator                                                     |                                                                                                                                                                                  |
| Plate Finish                                                                                                                                    | Woods Ovolo Medium Oak                                                                                        |                                                                                                                                                                                  |
| Insert Colour                                                                                                                                   | Antique Brass/Black                                                                                           |                                                                                                                                                                                  |
| EAN13 Barcode                                                                                                                                   | 5017504328917                                                                                                 |                                                                                                                                                                                  |
| Dimensions (Nominal)                                                                                                                            | Single: Height = 88.0mm Width = 88.0mm Depth = 13.5mm                                                         |                                                                                                                                                                                  |
| Fixing Hole Centres                                                                                                                             | Box Fixing = 60.3mm Grid Fixing = N/A                                                                         |                                                                                                                                                                                  |
| Minimum Wall Box Depth                                                                                                                          | 35mm                                                                                                          |                                                                                                                                                                                  |
| Switched Poles                                                                                                                                  | Single                                                                                                        |                                                                                                                                                                                  |
| Current Rating                                                                                                                                  | 10A (6AX)                                                                                                     |                                                                                                                                                                                  |
| Voltage                                                                                                                                         | 220/250V AC                                                                                                   |                                                                                                                                                                                  |
| Maximum Load                                                                                                                                    | 10 Amp (6 Amp inductive)                                                                                      |                                                                                                                                                                                  |
| Mains Frequency                                                                                                                                 | 50Hz                                                                                                          |                                                                                                                                                                                  |
| IP Rating                                                                                                                                       | IP2XD                                                                                                         |                                                                                                                                                                                  |
| Contact Gap Minimum                                                                                                                             | 3mm                                                                                                           |                                                                                                                                                                                  |
| Terminal Capacity 1                                                                                                                             | 3 x 1mm2                                                                                                      |                                                                                                                                                                                  |
| Terminal Capacity 2                                                                                                                             | 2 x 1.5mm2                                                                                                    |                                                                                                                                                                                  |
| Terminal Capacity 3                                                                                                                             | 1 x 2.5mm2                                                                                                    |                                                                                                                                                                                  |
| Earth Terminal Capacity 1                                                                                                                       | 5 x 1mm2                                                                                                      |                                                                                                                                                                                  |
| Earth Terminal Capacity 2                                                                                                                       | 4 x 1.5mm2                                                                                                    |                                                                                                                                                                                  |
| Earth Terminal Capacity 3                                                                                                                       | 3 x 2.5mm2                                                                                                    |                                                                                                                                                                                  |
| Earth Terminal Capacity 4                                                                                                                       | 1 x 4mm2 Multi-strand                                                                                         |                                                                                                                                                                                  |
| Earth Terminal Capacity 5                                                                                                                       | 1 x 6mm2                                                                                                      |                                                                                                                                                                                  |
| Product Class 1                                                                                                                                 | Must be earthed                                                                                               |                                                                                                                                                                                  |
| Ambient Operating Temperature                                                                                                                   | -5° to +40°C                                                                                                  |                                                                                                                                                                                  |
| Recommended Location                                                                                                                            | Internal Use Only                                                                                             |                                                                                                                                                                                  |
| Maximum Installation Altitude                                                                                                                   | 2000m                                                                                                         |                                                                                                                                                                                  |
| Standard/Approval                                                                                                                               | BS EN 60669-2-3                                                                                               |                                                                                                                                                                                  |
| Additional Notes                                                                                                                                | Adjustable Time Delay 10 seconds - 5 minutes. Suitable for 44mm and 54mm width Hotel Key Cards                |                                                                                                                                                                                  |
| All products listed conform to current British or<br>European standard and the product information is<br>correct at the time of going to press. | All accessories are manufactured under an accredited BS EN ISO 9001 : 2015 Quality Management System.         | It is the policy of the company to improve products as part of our development programme.  Therefore, we reserve the right to alter designs and dimensions without prior notice. |
| Illustrations and diagrams are reproduced within the limitations of reproduction and printing process and are not binding.                      | Due to manufacturing processes we cannot guarantee an exact colour match and shadings of of certain finishes. | Correct as at 17 October 2018 12:09 PM<br>E&OE                                                                                                                                   |