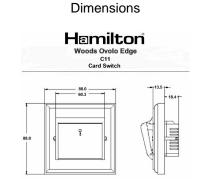

## Item Image

|                                                                                                                                                 | BS EN 60689 2-3:2006<br>MDSO-CARDKEYSWT                                                                       |                                                                                                                                                                                  |
|-------------------------------------------------------------------------------------------------------------------------------------------------|---------------------------------------------------------------------------------------------------------------|----------------------------------------------------------------------------------------------------------------------------------------------------------------------------------|
| Primary Range                                                                                                                                   | Woods                                                                                                         |                                                                                                                                                                                  |
| Insert Type                                                                                                                                     | 1 gang 10A (6AX) Card Switch On/Off with Blue LED Locator                                                     |                                                                                                                                                                                  |
| Plate Finish                                                                                                                                    | Woods Ovolo Medium Oak                                                                                        |                                                                                                                                                                                  |
| Insert Colour                                                                                                                                   | Antique Brass/Black                                                                                           |                                                                                                                                                                                  |
| EAN13 Barcode                                                                                                                                   | 5017504328917                                                                                                 |                                                                                                                                                                                  |
| Dimensions (Nominal)                                                                                                                            | Single: Height = 88.0mm Width = 88.0mm Depth = 13.5mm                                                         |                                                                                                                                                                                  |
| Fixing Hole Centres                                                                                                                             | Box Fixing = 60.3mm Grid Fixing = N/A                                                                         |                                                                                                                                                                                  |
| Minimum Wall Box Depth                                                                                                                          | 35mm                                                                                                          |                                                                                                                                                                                  |
| Switched Poles                                                                                                                                  | Single                                                                                                        |                                                                                                                                                                                  |
| Current Rating                                                                                                                                  | 10A (6AX)                                                                                                     |                                                                                                                                                                                  |
| Voltage                                                                                                                                         | 220/250V AC                                                                                                   |                                                                                                                                                                                  |
| Maximum Load                                                                                                                                    | 10 Amp (6 Amp inductive)                                                                                      |                                                                                                                                                                                  |
| Mains Frequency                                                                                                                                 | 50Hz                                                                                                          |                                                                                                                                                                                  |
| IP Rating                                                                                                                                       | IP2XD                                                                                                         |                                                                                                                                                                                  |
| Contact Gap Minimum                                                                                                                             | 3mm                                                                                                           |                                                                                                                                                                                  |
| Terminal Capacity 1                                                                                                                             | 3 x 1mm2                                                                                                      |                                                                                                                                                                                  |
| Terminal Capacity 2                                                                                                                             | 2 x 1.5mm2                                                                                                    |                                                                                                                                                                                  |
| Terminal Capacity 3                                                                                                                             | 1 x 2.5mm2                                                                                                    |                                                                                                                                                                                  |
| Earth Terminal Capacity 1                                                                                                                       | 5 x 1mm2                                                                                                      |                                                                                                                                                                                  |
| Earth Terminal Capacity 2                                                                                                                       | 4 x 1.5mm2                                                                                                    |                                                                                                                                                                                  |
| Earth Terminal Capacity 3                                                                                                                       | 3 x 2.5mm2                                                                                                    |                                                                                                                                                                                  |
| Earth Terminal Capacity 4                                                                                                                       | 1 x 4mm2 Multi-strand                                                                                         |                                                                                                                                                                                  |
| Earth Terminal Capacity 5                                                                                                                       | 1 x 6mm2                                                                                                      |                                                                                                                                                                                  |
| Product Class 1                                                                                                                                 | Must be earthed                                                                                               |                                                                                                                                                                                  |
| Ambient Operating Temperature                                                                                                                   | -5° to +40°C                                                                                                  |                                                                                                                                                                                  |
| Recommended Location                                                                                                                            | Internal Use Only                                                                                             |                                                                                                                                                                                  |
| Maximum Installation Altitude                                                                                                                   | 2000m                                                                                                         |                                                                                                                                                                                  |
| Standard/Approval                                                                                                                               | BS EN 60669-2-3                                                                                               |                                                                                                                                                                                  |
| Additional Notes                                                                                                                                | Adjustable Time Delay 10 seconds - 5 minutes. Suitable for 44mm and 54mm width Hotel Key Cards                |                                                                                                                                                                                  |
| All products listed conform to current British or<br>European standard and the product information is<br>correct at the time of going to press. | All accessories are manufactured under an accredited BS EN ISO 9001 : 2015 Quality Management System.         | It is the policy of the company to improve products as part of our development programme.  Therefore, we reserve the right to alter designs and dimensions without prior notice. |
| Illustrations and diagrams are reproduced within the limitations of reproduction and printing process and are not binding.                      | Due to manufacturing processes we cannot guarantee an exact colour match and shadings of of certain finishes. | Correct as at 17 October 2018 12:09 PM<br>E&OE                                                                                                                                   |