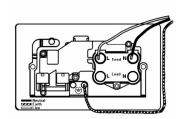

## WOM45SS1PB-W

Woods Ovolo Medium Oak 45A Double Pole Rocker + Neon + 13A Switched Socket Red+Polished Brass/White

Item Image

Wiring

**Dimensions** 

| Primary Range                                                                                                                                   | Woods                                                                                                 |                                                                                                                                                                                  |
|-------------------------------------------------------------------------------------------------------------------------------------------------|-------------------------------------------------------------------------------------------------------|----------------------------------------------------------------------------------------------------------------------------------------------------------------------------------|
| Insert Type                                                                                                                                     | 45A Double Pole Red Rocker + Neon + 13A Switched Socket                                               |                                                                                                                                                                                  |
| Plate Finish                                                                                                                                    | Woods Ovolo Medium Oak                                                                                |                                                                                                                                                                                  |
| Insert Colour                                                                                                                                   | Red+Polished Brass/White                                                                              |                                                                                                                                                                                  |
| EAN13 Barcode                                                                                                                                   | 5017504323707                                                                                         |                                                                                                                                                                                  |
| Dimensions (Nominal)                                                                                                                            | Double: Height = 88.0mm Width = 146.0mm Depth = 13.5mm                                                |                                                                                                                                                                                  |
| Fixing Hole Centres                                                                                                                             | Box Fixing = 120.6mm Grid Fixing = N/A                                                                |                                                                                                                                                                                  |
| Minimum Wall Box Depth                                                                                                                          | 35mm                                                                                                  |                                                                                                                                                                                  |
| Switched Poles                                                                                                                                  | Double                                                                                                |                                                                                                                                                                                  |
| Current Rating                                                                                                                                  | Switch 45 Amp Socket 13 Amp                                                                           |                                                                                                                                                                                  |
| Voltage                                                                                                                                         | 220/250V AC                                                                                           |                                                                                                                                                                                  |
| Maximum Load                                                                                                                                    | Switch 45 Amp Socket 13                                                                               |                                                                                                                                                                                  |
| Mains Frequency                                                                                                                                 | 50Hz                                                                                                  |                                                                                                                                                                                  |
| IP Rating                                                                                                                                       | IP2XD                                                                                                 |                                                                                                                                                                                  |
| Contact Gap Minimum                                                                                                                             | 3mm                                                                                                   |                                                                                                                                                                                  |
| Terminal Capacity 1                                                                                                                             | 3 x 6mm2                                                                                              |                                                                                                                                                                                  |
| Terminal Capacity 2                                                                                                                             | 2 x 10mm2                                                                                             |                                                                                                                                                                                  |
| Terminal Capacity 3                                                                                                                             | 1 x 16mm2                                                                                             |                                                                                                                                                                                  |
| Earth Terminal Capacity 1                                                                                                                       | 3 x 6mm2                                                                                              |                                                                                                                                                                                  |
| Earth Terminal Capacity 2                                                                                                                       | 2 x 10mm2                                                                                             |                                                                                                                                                                                  |
| Earth Terminal Capacity 3                                                                                                                       | 1 x 16mm2                                                                                             |                                                                                                                                                                                  |
| Product Class 1                                                                                                                                 | Must be earthed                                                                                       |                                                                                                                                                                                  |
| Ambient Operating Temperature                                                                                                                   | -5° to +40°C                                                                                          |                                                                                                                                                                                  |
| Recommended Location                                                                                                                            | Internal Use Only                                                                                     |                                                                                                                                                                                  |
| Maximum Installation Altitude                                                                                                                   | 2000m                                                                                                 |                                                                                                                                                                                  |
| Standard/Approval                                                                                                                               | BS 4177                                                                                               |                                                                                                                                                                                  |
| All products listed conform to current British or<br>European standard and the product information is<br>correct at the time of going to press. | All accessories are manufactured under an accredited BS EN ISO 9001 : 2015 Quality Management System. | It is the policy of the company to improve products as part of our development programme.  Therefore, we reserve the right to alter designs and dimensions without prior notice. |
| Illustrations and diagrams are reproduced within the limitations of reproduction and printing                                                   | Due to manufacturing processes we cannot guarantee an exact colour match and shadings of              | Correct as at 17 October 2018 12:09 PM<br>E&OE                                                                                                                                   |