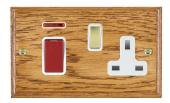

## WOM45SS1PB-W

Woods Ovolo Medium Oak 45A Double Pole Rocker + Neon + 13A Switched Socket Red+Polished Brass/White

Item Image

Wiring

**Dimensions** 

| Primary Range                                                                                                                                   | Woods                                                                                                 |                                                                                                                                                                                  |
|-------------------------------------------------------------------------------------------------------------------------------------------------|-------------------------------------------------------------------------------------------------------|----------------------------------------------------------------------------------------------------------------------------------------------------------------------------------|
| Insert Type                                                                                                                                     | 45A Double Pole Red Rocker + Neon + 13A Switched Socket                                               |                                                                                                                                                                                  |
| Plate Finish                                                                                                                                    | Woods Ovolo Medium Oak                                                                                |                                                                                                                                                                                  |
| Insert Colour                                                                                                                                   | Red+Polished Brass/White                                                                              |                                                                                                                                                                                  |
| EAN13 Barcode                                                                                                                                   | 5017504323707                                                                                         |                                                                                                                                                                                  |
| Dimensions (Nominal)                                                                                                                            | Double: Height = 88.0mm Width = 146.0mm Depth = 13.5mm                                                |                                                                                                                                                                                  |
| Fixing Hole Centres                                                                                                                             | Box Fixing = 120.6mm Grid Fixing = N/A                                                                |                                                                                                                                                                                  |
| Minimum Wall Box Depth                                                                                                                          | 35mm                                                                                                  |                                                                                                                                                                                  |
| Switched Poles                                                                                                                                  | Double                                                                                                |                                                                                                                                                                                  |
| Current Rating                                                                                                                                  | Switch 45 Amp Socket 13 Amp                                                                           |                                                                                                                                                                                  |
| Voltage                                                                                                                                         | 220/250V AC                                                                                           |                                                                                                                                                                                  |
| Maximum Load                                                                                                                                    | Switch 45 Amp Socket 13                                                                               |                                                                                                                                                                                  |
| Mains Frequency                                                                                                                                 | 50Hz                                                                                                  |                                                                                                                                                                                  |
| IP Rating                                                                                                                                       | IP2XD                                                                                                 |                                                                                                                                                                                  |
| Contact Gap Minimum                                                                                                                             | 3mm                                                                                                   |                                                                                                                                                                                  |
| Terminal Capacity 1                                                                                                                             | 3 x 6mm2                                                                                              |                                                                                                                                                                                  |
| Terminal Capacity 2                                                                                                                             | 2 x 10mm2                                                                                             |                                                                                                                                                                                  |
| Terminal Capacity 3                                                                                                                             | 1 x 16mm2                                                                                             |                                                                                                                                                                                  |
| Earth Terminal Capacity 1                                                                                                                       | 3 x 6mm2                                                                                              |                                                                                                                                                                                  |
| Earth Terminal Capacity 2                                                                                                                       | 2 x 10mm2                                                                                             |                                                                                                                                                                                  |
| Earth Terminal Capacity 3                                                                                                                       | 1 x 16mm2                                                                                             |                                                                                                                                                                                  |
| Product Class 1                                                                                                                                 | Must be earthed                                                                                       |                                                                                                                                                                                  |
| Ambient Operating Temperature                                                                                                                   | -5° to +40°C                                                                                          |                                                                                                                                                                                  |
| Recommended Location                                                                                                                            | Internal Use Only                                                                                     |                                                                                                                                                                                  |
| Maximum Installation Altitude                                                                                                                   | 2000m                                                                                                 |                                                                                                                                                                                  |
| Standard/Approval                                                                                                                               | BS 4177                                                                                               |                                                                                                                                                                                  |
| All products listed conform to current British or<br>European standard and the product information is<br>correct at the time of going to press. | All accessories are manufactured under an accredited BS EN ISO 9001 : 2015 Quality Management System. | It is the policy of the company to improve products as part of our development programme.  Therefore, we reserve the right to alter designs and dimensions without prior notice. |
| Illustrations and diagrams are reproduced within the limitations of reproduction and printing                                                   | Due to manufacturing processes we cannot guarantee an exact colour match and shadings of              | Correct as at 17 October 2018 12:09 PM<br>E&OE                                                                                                                                   |