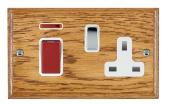

## WOM45SS1BC-W

Woods Ovolo Medium Oak 45A Double Pole Rocker + Neon + 13A Switched Socket Red+Bright Chrome/White

Item Image

Wiring

Dimensions

| Primary Range                                                                                                                                   | Woods                                                                                                 |                                                                                                                                                                                  |
|-------------------------------------------------------------------------------------------------------------------------------------------------|-------------------------------------------------------------------------------------------------------|----------------------------------------------------------------------------------------------------------------------------------------------------------------------------------|
| Insert Type                                                                                                                                     | 45A Double Pole Red Rocker + Neon + 13A Switched Socket                                               |                                                                                                                                                                                  |
| Plate Finish                                                                                                                                    | Woods Ovolo Medium Oak                                                                                |                                                                                                                                                                                  |
| Insert Colour                                                                                                                                   | Red+Bright Chrome/White                                                                               |                                                                                                                                                                                  |
| EAN13 Barcode                                                                                                                                   | 5017504325701                                                                                         |                                                                                                                                                                                  |
| Dimensions (Nominal)                                                                                                                            | Double: Height = 88.0mm Width = 146.0mm Depth = 13.5mm                                                |                                                                                                                                                                                  |
| Fixing Hole Centres                                                                                                                             | Box Fixing = 120.6mm Grid Fixing = N/A                                                                |                                                                                                                                                                                  |
| Minimum Wall Box Depth                                                                                                                          | 35mm                                                                                                  |                                                                                                                                                                                  |
| Switched Poles                                                                                                                                  | Double                                                                                                |                                                                                                                                                                                  |
| Current Rating                                                                                                                                  | Switch 45 Amp Socket 13 Amp                                                                           |                                                                                                                                                                                  |
| Voltage                                                                                                                                         | 220/250V AC                                                                                           |                                                                                                                                                                                  |
| Maximum Load                                                                                                                                    | Switch 45 Amp Socket 13                                                                               |                                                                                                                                                                                  |
| Mains Frequency                                                                                                                                 | 50Hz                                                                                                  |                                                                                                                                                                                  |
| IP Rating                                                                                                                                       | IP2XD                                                                                                 |                                                                                                                                                                                  |
| Contact Gap Minimum                                                                                                                             | 3mm                                                                                                   |                                                                                                                                                                                  |
| Terminal Capacity 1                                                                                                                             | 3 x 6mm2                                                                                              |                                                                                                                                                                                  |
| Terminal Capacity 2                                                                                                                             | 2 x 10mm2                                                                                             |                                                                                                                                                                                  |
| Terminal Capacity 3                                                                                                                             | 1 x 16mm2                                                                                             |                                                                                                                                                                                  |
| Earth Terminal Capacity 1                                                                                                                       | 3 x 6mm2                                                                                              |                                                                                                                                                                                  |
| Earth Terminal Capacity 2                                                                                                                       | 2 x 10mm2                                                                                             |                                                                                                                                                                                  |
| Earth Terminal Capacity 3                                                                                                                       | 1 x 16mm2                                                                                             |                                                                                                                                                                                  |
| Product Class 1                                                                                                                                 | Must be earthed                                                                                       |                                                                                                                                                                                  |
| Ambient Operating Temperature                                                                                                                   | -5° to +40°C                                                                                          |                                                                                                                                                                                  |
| Recommended Location                                                                                                                            | Internal Use Only                                                                                     |                                                                                                                                                                                  |
| Maximum Installation Altitude                                                                                                                   | 2000m                                                                                                 |                                                                                                                                                                                  |
| Standard/Approval                                                                                                                               | BS 4177                                                                                               |                                                                                                                                                                                  |
| All products listed conform to current British or<br>European standard and the product information is<br>correct at the time of going to press. | All accessories are manufactured under an accredited BS EN ISO 9001 : 2015 Quality Management System. | It is the policy of the company to improve products as part of our development programme.  Therefore, we reserve the right to alter designs and dimensions without prior notice. |
| Illustrations and diagrams are reproduced within the limitations of reproduction and printing                                                   | Due to manufacturing processes we cannot guarantee an exact colour match and shadings of              | Correct as at 17 October 2018 12:09 PM<br>E&OE                                                                                                                                   |