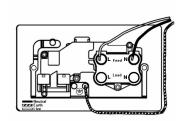

## WOM45SS1BC-W

Woods Ovolo Medium Oak 45A Double Pole Rocker + Neon + 13A Switched Socket Red+Bright Chrome/White

Item Image

Wiring

Dimensions

| Primary Range                                                                                                                                   | Woods                                                                                                 |                                                                                                                                                                                  |
|-------------------------------------------------------------------------------------------------------------------------------------------------|-------------------------------------------------------------------------------------------------------|----------------------------------------------------------------------------------------------------------------------------------------------------------------------------------|
| Insert Type                                                                                                                                     | 45A Double Pole Red Rocker + Neon + 13A Switched Socket                                               |                                                                                                                                                                                  |
| Plate Finish                                                                                                                                    | Woods Ovolo Medium Oak                                                                                |                                                                                                                                                                                  |
| Insert Colour                                                                                                                                   | Red+Bright Chrome/White                                                                               |                                                                                                                                                                                  |
| EAN13 Barcode                                                                                                                                   | 5017504325701                                                                                         |                                                                                                                                                                                  |
| Dimensions (Nominal)                                                                                                                            | Double: Height = 88.0mm Width = 146.0mm Depth = 13.5mm                                                |                                                                                                                                                                                  |
| Fixing Hole Centres                                                                                                                             | Box Fixing = 120.6mm Grid Fixing = N/A                                                                |                                                                                                                                                                                  |
| Minimum Wall Box Depth                                                                                                                          | 35mm                                                                                                  |                                                                                                                                                                                  |
| Switched Poles                                                                                                                                  | Double                                                                                                |                                                                                                                                                                                  |
| Current Rating                                                                                                                                  | Switch 45 Amp Socket 13 Amp                                                                           |                                                                                                                                                                                  |
| Voltage                                                                                                                                         | 220/250V AC                                                                                           |                                                                                                                                                                                  |
| Maximum Load                                                                                                                                    | Switch 45 Amp Socket 13                                                                               |                                                                                                                                                                                  |
| Mains Frequency                                                                                                                                 | 50Hz                                                                                                  |                                                                                                                                                                                  |
| IP Rating                                                                                                                                       | IP2XD                                                                                                 |                                                                                                                                                                                  |
| Contact Gap Minimum                                                                                                                             | 3mm                                                                                                   |                                                                                                                                                                                  |
| Terminal Capacity 1                                                                                                                             | 3 x 6mm2                                                                                              |                                                                                                                                                                                  |
| Terminal Capacity 2                                                                                                                             | 2 x 10mm2                                                                                             |                                                                                                                                                                                  |
| Terminal Capacity 3                                                                                                                             | 1 x 16mm2                                                                                             |                                                                                                                                                                                  |
| Earth Terminal Capacity 1                                                                                                                       | 3 x 6mm2                                                                                              |                                                                                                                                                                                  |
| Earth Terminal Capacity 2                                                                                                                       | 2 x 10mm2                                                                                             |                                                                                                                                                                                  |
| Earth Terminal Capacity 3                                                                                                                       | 1 x 16mm2                                                                                             |                                                                                                                                                                                  |
| Product Class 1                                                                                                                                 | Must be earthed                                                                                       |                                                                                                                                                                                  |
| Ambient Operating Temperature                                                                                                                   | -5° to +40°C                                                                                          |                                                                                                                                                                                  |
| Recommended Location                                                                                                                            | Internal Use Only                                                                                     |                                                                                                                                                                                  |
| Maximum Installation Altitude                                                                                                                   | 2000m                                                                                                 |                                                                                                                                                                                  |
| Standard/Approval                                                                                                                               | BS 4177                                                                                               |                                                                                                                                                                                  |
| All products listed conform to current British or<br>European standard and the product information is<br>correct at the time of going to press. | All accessories are manufactured under an accredited BS EN ISO 9001 : 2015 Quality Management System. | It is the policy of the company to improve products as part of our development programme.  Therefore, we reserve the right to alter designs and dimensions without prior notice. |
| Illustrations and diagrams are reproduced within the limitations of reproduction and printing                                                   | Due to manufacturing processes we cannot guarantee an exact colour match and shadings of              | Correct as at 17 October 2018 12:09 PM<br>E&OE                                                                                                                                   |