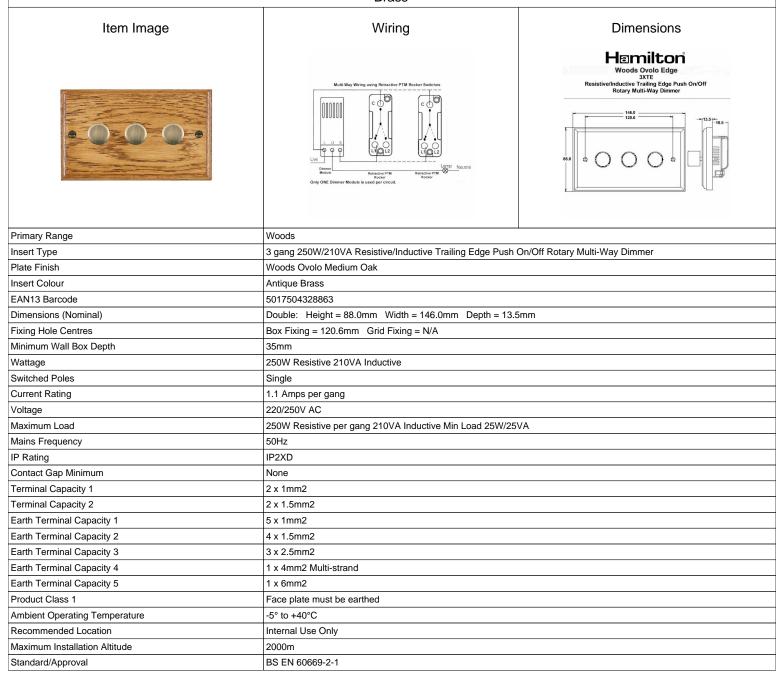

## **WOM3XTEAB**

Woods Ovolo Medium Oak 3x250W/210VA Resistive/Inductive Trailing Edge Push On/Off Rotary Multi-Way Dimmers Antique Brass

making connections beautifully

Wiring Accessories • Circuit Protection • Smart Lighting Control & Multi-room Audio

## **WOM3XTEAB**

Woods Ovolo Medium Oak 3x250W/210VA Resistive/Inductive Trailing Edge Push On/Off Rotary Multi-Way Dimmers Antique **Brass** 

All products listed conform to current British or European standard and the product information is correct at the time of going to press.