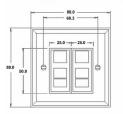

#### **Dimensions**

## Hamilton

Woods Ovolo Edge 2J12 2 gang RJ12 Outlet Unshielded 6 wire

| Primary Range                                                                                                                                   | Woods                                                                                                 |                                                                                                                                                                                  |
|-------------------------------------------------------------------------------------------------------------------------------------------------|-------------------------------------------------------------------------------------------------------|----------------------------------------------------------------------------------------------------------------------------------------------------------------------------------|
| Insert Type                                                                                                                                     | 2 gang RJ12 Outlet - Unshielded                                                                       |                                                                                                                                                                                  |
| Plate Finish                                                                                                                                    | Woods Ovolo Medium Oak                                                                                |                                                                                                                                                                                  |
| Insert Colour                                                                                                                                   | Black                                                                                                 |                                                                                                                                                                                  |
| EAN13 Barcode                                                                                                                                   | 5017504321567                                                                                         |                                                                                                                                                                                  |
| Dimensions (Nominal)                                                                                                                            | Single: Height = 88.0mm Width = 88.0mm Depth = 13.5mm                                                 |                                                                                                                                                                                  |
| Fixing Hole Centres                                                                                                                             | Box Fixing = 60.3mm Grid Fixing = N/A                                                                 |                                                                                                                                                                                  |
| Minimum Wall Box Depth                                                                                                                          | 35mm                                                                                                  |                                                                                                                                                                                  |
| Switched Poles                                                                                                                                  | N/A                                                                                                   |                                                                                                                                                                                  |
| IP Rating                                                                                                                                       | IP2XD                                                                                                 |                                                                                                                                                                                  |
| Contact Gap Minimum                                                                                                                             | N/A                                                                                                   |                                                                                                                                                                                  |
| Earth Terminal Capacity 1                                                                                                                       | 5 x 1mm2                                                                                              |                                                                                                                                                                                  |
| Earth Terminal Capacity 2                                                                                                                       | 4 x 1.5mm2                                                                                            |                                                                                                                                                                                  |
| Earth Terminal Capacity 3                                                                                                                       | 3 x 2.5mm2                                                                                            |                                                                                                                                                                                  |
| Earth Terminal Capacity 4                                                                                                                       | 1 x 4mm2 Multi-strand                                                                                 |                                                                                                                                                                                  |
| Earth Terminal Capacity 5                                                                                                                       | 1 x 6mm2                                                                                              |                                                                                                                                                                                  |
| Product Class 1                                                                                                                                 | Must be earthed (ref BS7671 415.2.1)                                                                  |                                                                                                                                                                                  |
| Ambient Operating Temperature                                                                                                                   | -5° to +40°C                                                                                          |                                                                                                                                                                                  |
| Recommended Location                                                                                                                            | Internal Use Only                                                                                     |                                                                                                                                                                                  |
| Maximum Installation Altitude                                                                                                                   | 2000m                                                                                                 |                                                                                                                                                                                  |
| EuroFix Additional Notes                                                                                                                        | Can be used as either RJ11 (4 wires) or RJ12 (6 wires)                                                |                                                                                                                                                                                  |
| All products listed conform to current British or<br>European standard and the product information is<br>correct at the time of going to press. | All accessories are manufactured under an accredited BS EN ISO 9001 : 2015 Quality Management System. | It is the policy of the company to improve products as part of our development programme.  Therefore, we reserve the right to alter designs and dimensions without prior notice. |
| Illustrations and diagrams are reproduced within the limitations of reproduction and printing                                                   | Due to manufacturing processes we cannot guarantee an exact colour match and shadings of              | Correct as at 17 October 2018 12:08 PM<br>E&OE                                                                                                                                   |