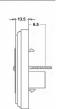

#### **Dimensions**

## Hamilton

Woods Ovolo Edge 2J12 2 gang RJ12 Outlet Unshielded 6 wire

| Primary Range                                                                                                                                   | Woods                                                                                                 |                                                                                                                                                                                  |
|-------------------------------------------------------------------------------------------------------------------------------------------------|-------------------------------------------------------------------------------------------------------|----------------------------------------------------------------------------------------------------------------------------------------------------------------------------------|
| Insert Type                                                                                                                                     | 2 gang RJ12 Outlet - Unshielded                                                                       |                                                                                                                                                                                  |
| Plate Finish                                                                                                                                    | Woods Ovolo Medium Oak                                                                                |                                                                                                                                                                                  |
| Insert Colour                                                                                                                                   | Black                                                                                                 |                                                                                                                                                                                  |
| EAN13 Barcode                                                                                                                                   | 5017504321567                                                                                         |                                                                                                                                                                                  |
| Dimensions (Nominal)                                                                                                                            | Single: Height = 88.0mm Width = 88.0mm Depth = 13.5mm                                                 |                                                                                                                                                                                  |
| Fixing Hole Centres                                                                                                                             | Box Fixing = 60.3mm Grid Fixing = N/A                                                                 |                                                                                                                                                                                  |
| Minimum Wall Box Depth                                                                                                                          | 35mm                                                                                                  |                                                                                                                                                                                  |
| Switched Poles                                                                                                                                  | N/A                                                                                                   |                                                                                                                                                                                  |
| IP Rating                                                                                                                                       | IP2XD                                                                                                 |                                                                                                                                                                                  |
| Contact Gap Minimum                                                                                                                             | N/A                                                                                                   |                                                                                                                                                                                  |
| Earth Terminal Capacity 1                                                                                                                       | 5 x 1mm2                                                                                              |                                                                                                                                                                                  |
| Earth Terminal Capacity 2                                                                                                                       | 4 x 1.5mm2                                                                                            |                                                                                                                                                                                  |
| Earth Terminal Capacity 3                                                                                                                       | 3 x 2.5mm2                                                                                            |                                                                                                                                                                                  |
| Earth Terminal Capacity 4                                                                                                                       | 1 x 4mm2 Multi-strand                                                                                 |                                                                                                                                                                                  |
| Earth Terminal Capacity 5                                                                                                                       | 1 x 6mm2                                                                                              |                                                                                                                                                                                  |
| Product Class 1                                                                                                                                 | Must be earthed (ref BS7671 415.2.1)                                                                  |                                                                                                                                                                                  |
| Ambient Operating Temperature                                                                                                                   | -5° to +40°C                                                                                          |                                                                                                                                                                                  |
| Recommended Location                                                                                                                            | Internal Use Only                                                                                     |                                                                                                                                                                                  |
| Maximum Installation Altitude                                                                                                                   | 2000m                                                                                                 |                                                                                                                                                                                  |
| EuroFix Additional Notes                                                                                                                        | Can be used as either RJ11 (4 wires) or RJ12 (6 wires)                                                |                                                                                                                                                                                  |
| All products listed conform to current British or<br>European standard and the product information is<br>correct at the time of going to press. | All accessories are manufactured under an accredited BS EN ISO 9001 : 2015 Quality Management System. | It is the policy of the company to improve products as part of our development programme.  Therefore, we reserve the right to alter designs and dimensions without prior notice. |
| Illustrations and diagrams are reproduced within the limitations of reproduction and printing                                                   | Due to manufacturing processes we cannot guarantee an exact colour match and shadings of              | Correct as at 17 October 2018 12:08 PM<br>E&OE                                                                                                                                   |