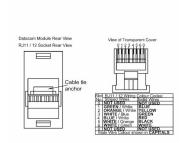

SL

# making connections beautifully

Wiring Accessories • Circuit Protection • Smart Lighting Control & Multi-room Audio

### WOM2J12B

Woods Ovolo Medium Oak 2 gang RJ12 Outlet - Unshielded Black

### Item Image



### Wiring



#### **Dimensions**

## Hamilton

Woods Ovolo Edge 2J12 2 gang RJ12 Outlet Unshielded 6 wire





| Primary Range                                                                                                                                   | Woods                                                                                                 |                                                                                                                                                                                  |
|-------------------------------------------------------------------------------------------------------------------------------------------------|-------------------------------------------------------------------------------------------------------|------------------