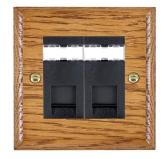

### WOM2J12B

Woods Ovolo Medium Oak 2 gang RJ12 Outlet - Unshielded Black

### Item Image