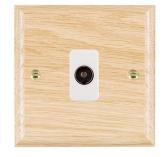

## **WOLTVW**

Woods Ovolo Light Oak 1 gang Non-Isolated Television 1in/1out White

## Item Image