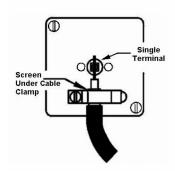

SL

# making connections beautifully

Wiring Accessories • Circuit Protection • Smart Lighting Control & Multi-room Audio

## **WOLTVW**

Woods Ovolo Light Oak 1 gang Non-Isolated Television 1in/1out White

## Item Image



## Wiring



### **Dimensions**

# Hemilton Woods Ovolo Edge TV Non-Isolated Television 1in/1out

| Primary Range                                                                                                                                   | Woods                                                                                                         |                                                                                                                                                                                        |
|-------------------------------------------------------------------------------------------------------------------------------------------------|---------------------------------------------------------------------------------------------------------------|---------