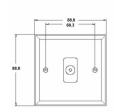

#### **Dimensions**

# Hamilton Woods Ovolo Edge TVI Isolated Television 1in/1out

| Primary Range                                                                                                                                   | Woods                                                                                                         |                                                                                                                                                                                          |
|-------------------------------------------------------------------------------------------------------------------------------------------------|---------------------------------------------------------------------------------------------------------------|------------------------------------------------------------------------------------------------------------------------------------------------------------------------------------------|
| Insert Type                                                                                                                                     | 1 gang Isolated TV 1in/1out                                                                                   |                                                                                                                                                                                          |
| Plate Finish                                                                                                                                    | Woods Ovolo Light Oak                                                                                         |                                                                                                                                                                                          |
| Insert Colour                                                                                                                                   | White                                                                                                         |                                                                                                                                                                                          |
| EAN13 Barcode                                                                                                                                   | 5017504310622                                                                                                 |                                                                                                                                                                                          |
| Dimensions (Nominal)                                                                                                                            | Single: Height = 88.0mm Width = 88.0mm Depth = 13.5mm                                                         |                                                                                                                                                                                          |
| Fixing Hole Centres                                                                                                                             | Box Fixing = 60.3mm Grid Fixing = N/A                                                                         |                                                                                                                                                                                          |
| Minimum Wall Box Depth                                                                                                                          | 25mm                                                                                                          |                                                                                                                                                                                          |
| Switched Poles                                                                                                                                  | N/A                                                                                                           |                                                                                                                                                                                          |
| IP Rating                                                                                                                                       | IP2XD                                                                                                         |                                                                                                                                                                                          |
| Contact Gap Minimum                                                                                                                             | N/A                                                                                                           |                                                                                                                                                                                          |
| Earth Terminal Capacity 1                                                                                                                       | 5 x 1mm2                                                                                                      |                                                                                                                                                                                          |
| Earth Terminal Capacity 2                                                                                                                       | 4 x 1.5mm2                                                                                                    |                                                                                                                                                                                          |
| Earth Terminal Capacity 3                                                                                                                       | 3 x 2.5mm2                                                                                                    |                                                                                                                                                                                          |
| Earth Terminal Capacity 4                                                                                                                       | 1 x 4mm2 Multi-strand                                                                                         |                                                                                                                                                                                          |
| Earth Terminal Capacity 5                                                                                                                       | 1 x 6mm2                                                                                                      |                                                                                                                                                                                          |
| Product Class 1                                                                                                                                 | Must be earthed (ref BS7671 415.2.1)                                                                          |                                                                                                                                                                                          |
| Ambient Operating Temperature                                                                                                                   | -5° to +40°C                                                                                                  |                                                                                                                                                                                          |
| Recommended Location                                                                                                                            | Internal Use Only                                                                                             |                                                                                                                                                                                          |
| Maximum Installation Altitude                                                                                                                   | 2000m                                                                                                         |                                                                                                                                                                                          |
| All products listed conform to current British or<br>European standard and the product information is<br>correct at the time of going to press. | All accessories are manufactured under an accredited BS EN ISO 9001 : 2015 Quality Management System.         | It is the policy of the company to improve products<br>as part of our development programme.<br>Therefore, we reserve the right to alter designs<br>and dimensions without prior notice. |
| Illustrations and diagrams are reproduced within the limitations of reproduction and printing process and are not binding.                      | Due to manufacturing processes we cannot guarantee an exact colour match and shadings of of certain finishes. | Correct as at 17 October 2018 12:08 PM<br>E&OE                                                                                                                                           |