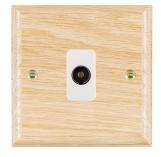

### **WOLTVIW**

Woods Ovolo Light Oak 1 gang Isolated TV 1in/1out White

### Item Image