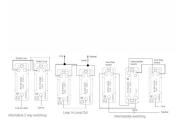

SL

# making connections beautifully

Wiring Accessories • Circuit Protection • Smart Lighting Control & Multi-room Audio

### WOLT24PB

Woods Ovolo Light Oak 4 gang 20AX 2 Way Toggle Polished Brass

Item Image

## Wiring



#### Dimensions

# Hamilton

Woods Ovolo Edge T24 2 Way Toggle



| Primary Range                                                                                                                                   | Woods                                                                                                 |                                                                                                                                                                                  |
|-------------------------------------------------------------------------------------------------------------------------------------------------|-------------------------------------------------------------------------------------------------------|--------------------------------------------------