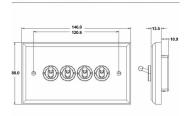

#### Dimensions

# Hamilton

Woods Ovolo Edge T24 2 Way Toggle

| Primary Range                                                                                                                                   | Woods                                                                                                 |                                                                                                                                                                                  |
|-------------------------------------------------------------------------------------------------------------------------------------------------|-------------------------------------------------------------------------------------------------------|----------------------------------------------------------------------------------------------------------------------------------------------------------------------------------|
| Insert Type                                                                                                                                     | 4 gang 20AX 2 Way Toggle                                                                              |                                                                                                                                                                                  |
| Plate Finish                                                                                                                                    | Woods Ovolo Light Oak                                                                                 |                                                                                                                                                                                  |
| Insert Colour                                                                                                                                   | Polished Brass                                                                                        |                                                                                                                                                                                  |
| EAN13 Barcode                                                                                                                                   | 5017504312282                                                                                         |                                                                                                                                                                                  |
| Dimensions (Nominal)                                                                                                                            | Double: Height = 88.0mm Width = 146.0mm Depth = 13.5mm                                                |                                                                                                                                                                                  |
| Fixing Hole Centres                                                                                                                             | Box Fixing = 120.6mm Grid Fixing = N/A                                                                |                                                                                                                                                                                  |
| Minimum Wall Box Depth                                                                                                                          | 25mm                                                                                                  |                                                                                                                                                                                  |
| Switched Poles                                                                                                                                  | Single                                                                                                |                                                                                                                                                                                  |
| Current Rating                                                                                                                                  | 20AX                                                                                                  |                                                                                                                                                                                  |
| Voltage                                                                                                                                         | 220/250V AC                                                                                           |                                                                                                                                                                                  |
| Maximum Load                                                                                                                                    | 20 Amp inductive                                                                                      |                                                                                                                                                                                  |
| Mains Frequency                                                                                                                                 | 50Hz                                                                                                  |                                                                                                                                                                                  |
| IP Rating                                                                                                                                       | IP2XD                                                                                                 |                                                                                                                                                                                  |
| Contact Gap Minimum                                                                                                                             | 3mm                                                                                                   |                                                                                                                                                                                  |
| Terminal Capacity 1                                                                                                                             | 5 x 1mm2                                                                                              |                                                                                                                                                                                  |
| Terminal Capacity 2                                                                                                                             | 4 x 1.5mm2                                                                                            |                                                                                                                                                                                  |
| Terminal Capacity 3                                                                                                                             | 2 x 2.5mm2                                                                                            |                                                                                                                                                                                  |
| Terminal Capacity 4                                                                                                                             | 2 x 4mm2 Multi-strand                                                                                 |                                                                                                                                                                                  |
| Terminal Capacity 5                                                                                                                             | 1 x 6mm2                                                                                              |                                                                                                                                                                                  |
| Earth Terminal Capacity 1                                                                                                                       | 6 x 1mm2                                                                                              |                                                                                                                                                                                  |
| Earth Terminal Capacity 2                                                                                                                       | 5 x 1.5mm2                                                                                            |                                                                                                                                                                                  |
| Earth Terminal Capacity 3                                                                                                                       | 3 x 2.5mm2                                                                                            |                                                                                                                                                                                  |
| Earth Terminal Capacity 4                                                                                                                       | 2 x 4mm2 Multi-strand                                                                                 |                                                                                                                                                                                  |
| Earth Terminal Capacity 5                                                                                                                       | 1 x 6mm2                                                                                              |                                                                                                                                                                                  |
| Product Class 1                                                                                                                                 | Must be earthed                                                                                       |                                                                                                                                                                                  |
| Ambient Operating Temperature                                                                                                                   | -5° to +40°C                                                                                          |                                                                                                                                                                                  |
| Recommended Location                                                                                                                            | Internal Use Only                                                                                     |                                                                                                                                                                                  |
| Maximum Installation Altitude                                                                                                                   | 2000m                                                                                                 |                                                                                                                                                                                  |
| Standard/Approval                                                                                                                               | BS EN 60669-1                                                                                         |                                                                                                                                                                                  |
| All products listed conform to current British or<br>European standard and the product information is<br>correct at the time of going to press. | All accessories are manufactured under an accredited BS EN ISO 9001 : 2015 Quality Management System. | It is the policy of the company to improve products as part of our development programme.  Therefore, we reserve the right to alter designs and dimensions without prior notice. |