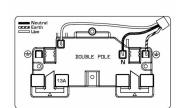

## WOLSS2PB-W

Woods Ovolo Light Oak 2 gang 13A Double Pole Switched Socket Polished Brass/White

Item Image

Wiring

**Dimensions** 

| Primary Range                                                                                                                                   | Woods                                                                                                 |                                                                                                                                                                                          |
|-------------------------------------------------------------------------------------------------------------------------------------------------|-------------------------------------------------------------------------------------------------------|------------------------------------------------------------------------------------------------------------------------------------------------------------------------------------------|
| Insert Type                                                                                                                                     | 2 gang 13A Double Pole Switched Socket                                                                |                                                                                                                                                                                          |
| Plate Finish                                                                                                                                    | Woods Ovolo Light Oak                                                                                 |                                                                                                                                                                                          |
| Insert Colour                                                                                                                                   | Polished Brass/White                                                                                  |                                                                                                                                                                                          |
| EAN13 Barcode                                                                                                                                   | 5017504313029                                                                                         |                                                                                                                                                                                          |
| Dimensions (Nominal)                                                                                                                            | Double: Height = 88.0mm Width = 146.0mm Depth = 13.5mm                                                |                                                                                                                                                                                          |
| Fixing Hole Centres                                                                                                                             | Box Fixing = 120.6mm Grid Fixing = N/A                                                                |                                                                                                                                                                                          |
| Minimum Wall Box Depth                                                                                                                          | 35mm                                                                                                  |                                                                                                                                                                                          |
| Switched Poles                                                                                                                                  | Double                                                                                                |                                                                                                                                                                                          |
| Current Rating                                                                                                                                  | 13 Amp                                                                                                |                                                                                                                                                                                          |
| Voltage                                                                                                                                         | 220/250V AC                                                                                           |                                                                                                                                                                                          |
| Maximum Load                                                                                                                                    | 13 Amp                                                                                                |                                                                                                                                                                                          |
| Mains Frequency                                                                                                                                 | 50Hz                                                                                                  |                                                                                                                                                                                          |
| IP Rating                                                                                                                                       | IP2XD                                                                                                 |                                                                                                                                                                                          |
| Contact Gap Minimum                                                                                                                             | 3mm                                                                                                   |                                                                                                                                                                                          |
| Terminal Capacity 1                                                                                                                             | 4 x 2.5mm2                                                                                            |                                                                                                                                                                                          |
| Terminal Capacity 2                                                                                                                             | 3 x 4mm2                                                                                              |                                                                                                                                                                                          |
| Terminal Capacity 3                                                                                                                             | 2 x 6mm2 Multi-Strand                                                                                 |                                                                                                                                                                                          |
| Terminal Capacity 4                                                                                                                             | 1 x 10mm2                                                                                             |                                                                                                                                                                                          |
| Earth Terminal Capacity 1                                                                                                                       | 4 x 2.5mm2                                                                                            |                                                                                                                                                                                          |
| Earth Terminal Capacity 2                                                                                                                       | 3 x 4mm2                                                                                              |                                                                                                                                                                                          |
| Earth Terminal Capacity 3                                                                                                                       | 2 x 6mm2 Multi-strand                                                                                 |                                                                                                                                                                                          |
| Earth Terminal Capacity 4                                                                                                                       | 1 x 10mm2                                                                                             |                                                                                                                                                                                          |
| Product Class 1                                                                                                                                 | Must be earthed                                                                                       |                                                                                                                                                                                          |
| Ambient Operating Temperature                                                                                                                   | -5° to +40°C                                                                                          |                                                                                                                                                                                          |
| Recommended Location                                                                                                                            | Internal Use Only                                                                                     |                                                                                                                                                                                          |
| Maximum Installation Altitude                                                                                                                   | 2000m                                                                                                 |                                                                                                                                                                                          |
| Standard/Approval                                                                                                                               | BS 1363-2                                                                                             |                                                                                                                                                                                          |
| Additional Notes                                                                                                                                | Dual Earth: Yes                                                                                       |                                                                                                                                                                                          |
| All products listed conform to current British or<br>European standard and the product information is<br>correct at the time of going to press. | All accessories are manufactured under an accredited BS EN ISO 9001 : 2015 Quality Management System. | It is the policy of the company to improve products<br>as part of our development programme.<br>Therefore, we reserve the right to alter designs<br>and dimensions without prior notice. |