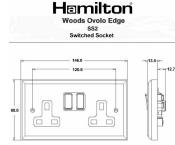

## WOLSS2PB-W

Woods Ovolo Light Oak 2 gang 13A Double Pole Switched Socket Polished Brass/White

Item Image

Wiring

**Dimensions** 

| Primary Range                                                                                                                                   | Woods                                                                                                 |                                                                                                                                                                                          |
|-------------------------------------------------------------------------------------------------------------------------------------------------|-------------------------------------------------------------------------------------------------------|------------------------------------------------------------------------------------------------------------------------------------------------------------------------------------------|
| Insert Type                                                                                                                                     | 2 gang 13A Double Pole Switched Socket                                                                |                                                                                                                                                                                          |
| Plate Finish                                                                                                                                    | Woods Ovolo Light Oak                                                                                 |                                                                                                                                                                                          |
| Insert Colour                                                                                                                                   | Polished Brass/White                                                                                  |                                                                                                                                                                                          |
| EAN13 Barcode                                                                                                                                   | 5017504313029                                                                                         |                                                                                                                                                                                          |
| Dimensions (Nominal)                                                                                                                            | Double: Height = 88.0mm Width = 146.0mm Depth = 13.5mm                                                |                                                                                                                                                                                          |
| Fixing Hole Centres                                                                                                                             | Box Fixing = 120.6mm Grid Fixing = N/A                                                                |                                                                                                                                                                                          |
| Minimum Wall Box Depth                                                                                                                          | 35mm                                                                                                  |                                                                                                                                                                                          |
| Switched Poles                                                                                                                                  | Double                                                                                                |                                                                                                                                                                                          |
| Current Rating                                                                                                                                  | 13 Amp                                                                                                |                                                                                                                                                                                          |
| Voltage                                                                                                                                         | 220/250V AC                                                                                           |                                                                                                                                                                                          |
| Maximum Load                                                                                                                                    | 13 Amp                                                                                                |                                                                                                                                                                                          |
| Mains Frequency                                                                                                                                 | 50Hz                                                                                                  |                                                                                                                                                                                          |
| IP Rating                                                                                                                                       | IP2XD                                                                                                 |                                                                                                                                                                                          |
| Contact Gap Minimum                                                                                                                             | 3mm                                                                                                   |                                                                                                                                                                                          |
| Terminal Capacity 1                                                                                                                             | 4 x 2.5mm2                                                                                            |                                                                                                                                                                                          |
| Terminal Capacity 2                                                                                                                             | 3 x 4mm2                                                                                              |                                                                                                                                                                                          |
| Terminal Capacity 3                                                                                                                             | 2 x 6mm2 Multi-Strand                                                                                 |                                                                                                                                                                                          |
| Terminal Capacity 4                                                                                                                             | 1 x 10mm2                                                                                             |                                                                                                                                                                                          |
| Earth Terminal Capacity 1                                                                                                                       | 4 x 2.5mm2                                                                                            |                                                                                                                                                                                          |
| Earth Terminal Capacity 2                                                                                                                       | 3 x 4mm2                                                                                              |                                                                                                                                                                                          |
| Earth Terminal Capacity 3                                                                                                                       | 2 x 6mm2 Multi-strand                                                                                 |                                                                                                                                                                                          |
| Earth Terminal Capacity 4                                                                                                                       | 1 x 10mm2                                                                                             |                                                                                                                                                                                          |
| Product Class 1                                                                                                                                 | Must be earthed                                                                                       |                                                                                                                                                                                          |
| Ambient Operating Temperature                                                                                                                   | -5° to +40°C                                                                                          |                                                                                                                                                                                          |
| Recommended Location                                                                                                                            | Internal Use Only                                                                                     |                                                                                                                                                                                          |
| Maximum Installation Altitude                                                                                                                   | 2000m                                                                                                 |                                                                                                                                                                                          |
| Standard/Approval                                                                                                                               | BS 1363-2                                                                                             |                                                                                                                                                                                          |
| Additional Notes                                                                                                                                | Dual Earth: Yes                                                                                       |                                                                                                                                                                                          |
| All products listed conform to current British or<br>European standard and the product information is<br>correct at the time of going to press. | All accessories are manufactured under an accredited BS EN ISO 9001 : 2015 Quality Management System. | It is the policy of the company to improve products<br>as part of our development programme.<br>Therefore, we reserve the right to alter designs<br>and dimensions without prior notice. |