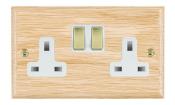

## WOLSS2PB-W

Woods Ovolo Light Oak 2 gang 13A Double Pole Switched Socket Polished Brass/White

Item Image

Wiring

**Dimensions** 

| Primary Range                                                                                                                                   | Woods                                                                                                 |                                                                                                                                                                                          |
|-------------------------------------------------------------------------------------------------------------------------------------------------|-------------------------------------------------------------------------------------------------------|------------------------------------------------------------------------------------------------------------------------------------------------------------------------------------------|
| Insert Type                                                                                                                                     | 2 gang 13A Double Pole Switched Socket                                                                |                                                                                                                                                                                          |
| Plate Finish                                                                                                                                    | Woods Ovolo Light Oak                                                                                 |                                                                                                                                                                                          |
| Insert Colour                                                                                                                                   | Polished Brass/White                                                                                  |                                                                                                                                                                                          |
| EAN13 Barcode                                                                                                                                   | 5017504313029                                                                                         |                                                                                                                                                                                          |
| Dimensions (Nominal)                                                                                                                            | Double: Height = 88.0mm Width = 146.0mm Depth = 13.5mm                                                |                                                                                                                                                                                          |
| Fixing Hole Centres                                                                                                                             | Box Fixing = 120.6mm Grid Fixing = N/A                                                                |                                                                                                                                                                                          |
| Minimum Wall Box Depth                                                                                                                          | 35mm                                                                                                  |                                                                                                                                                                                          |
| Switched Poles                                                                                                                                  | Double                                                                                                |                                                                                                                                                                                          |
| Current Rating                                                                                                                                  | 13 Amp                                                                                                |                                                                                                                                                                                          |
| Voltage                                                                                                                                         | 220/250V AC                                                                                           |                                                                                                                                                                                          |
| Maximum Load                                                                                                                                    | 13 Amp                                                                                                |                                                                                                                                                                                          |
| Mains Frequency                                                                                                                                 | 50Hz                                                                                                  |                                                                                                                                                                                          |
| IP Rating                                                                                                                                       | IP2XD                                                                                                 |                                                                                                                                                                                          |
| Contact Gap Minimum                                                                                                                             | 3mm                                                                                                   |                                                                                                                                                                                          |
| Terminal Capacity 1                                                                                                                             | 4 x 2.5mm2                                                                                            |                                                                                                                                                                                          |
| Terminal Capacity 2                                                                                                                             | 3 x 4mm2                                                                                              |                                                                                                                                                                                          |
| Terminal Capacity 3                                                                                                                             | 2 x 6mm2 Multi-Strand                                                                                 |                                                                                                                                                                                          |
| Terminal Capacity 4                                                                                                                             | 1 x 10mm2                                                                                             |                                                                                                                                                                                          |
| Earth Terminal Capacity 1                                                                                                                       | 4 x 2.5mm2                                                                                            |                                                                                                                                                                                          |
| Earth Terminal Capacity 2                                                                                                                       | 3 x 4mm2                                                                                              |                                                                                                                                                                                          |
| Earth Terminal Capacity 3                                                                                                                       | 2 x 6mm2 Multi-strand                                                                                 |                                                                                                                                                                                          |
| Earth Terminal Capacity 4                                                                                                                       | 1 x 10mm2                                                                                             |                                                                                                                                                                                          |
| Product Class 1                                                                                                                                 | Must be earthed                                                                                       |                                                                                                                                                                                          |
| Ambient Operating Temperature                                                                                                                   | -5° to +40°C                                                                                          |                                                                                                                                                                                          |
| Recommended Location                                                                                                                            | Internal Use Only                                                                                     |                                                                                                                                                                                          |
| Maximum Installation Altitude                                                                                                                   | 2000m                                                                                                 |                                                                                                                                                                                          |
| Standard/Approval                                                                                                                               | BS 1363-2                                                                                             |                                                                                                                                                                                          |
| Additional Notes                                                                                                                                | Dual Earth: Yes                                                                                       |                                                                                                                                                                                          |
| All products listed conform to current British or<br>European standard and the product information is<br>correct at the time of going to press. | All accessories are manufactured under an accredited BS EN ISO 9001 : 2015 Quality Management System. | It is the policy of the company to improve products<br>as part of our development programme.<br>Therefore, we reserve the right to alter designs<br>and dimensions without prior notice. |