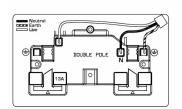

## WOLSS2PB-B

Woods Ovolo Light Oak 2 gang 13A Double Pole Switched Socket Polished Brass/Black

Item Image

Wiring

**Dimensions** 

| Primary Range                                                                                                                                   | Woods                                                                                                 |                                                                                                                                                                                  |
|-------------------------------------------------------------------------------------------------------------------------------------------------|-------------------------------------------------------------------------------------------------------|----------------------------------------------------------------------------------------------------------------------------------------------------------------------------------|
| Insert Type                                                                                                                                     | 2 gang 13A Double Pole Switched Socket                                                                |                                                                                                                                                                                  |
| Plate Finish                                                                                                                                    | Woods Ovolo Light Oak                                                                                 |                                                                                                                                                                                  |
| Insert Colour                                                                                                                                   | Polished Brass/Black                                                                                  |                                                                                                                                                                                  |
| EAN13 Barcode                                                                                                                                   | 5017504312022                                                                                         |                                                                                                                                                                                  |
| Dimensions (Nominal)                                                                                                                            | Double: Height = 88.0mm Width = 146.0mm Depth = 13.5mm                                                |                                                                                                                                                                                  |
| Fixing Hole Centres                                                                                                                             | Box Fixing = 120.6mm Grid Fixing = N/A                                                                |                                                                                                                                                                                  |
| Minimum Wall Box Depth                                                                                                                          | 35mm                                                                                                  |                                                                                                                                                                                  |
| Switched Poles                                                                                                                                  | Double                                                                                                |                                                                                                                                                                                  |
| Current Rating                                                                                                                                  | 13 Amp                                                                                                |                                                                                                                                                                                  |
| Voltage                                                                                                                                         | 220/250V AC                                                                                           |                                                                                                                                                                                  |
| Maximum Load                                                                                                                                    | 13 Amp                                                                                                |                                                                                                                                                                                  |
| Mains Frequency                                                                                                                                 | 50Hz                                                                                                  |                                                                                                                                                                                  |
| IP Rating                                                                                                                                       | IP2XD                                                                                                 |                                                                                                                                                                                  |
| Contact Gap Minimum                                                                                                                             | 3mm                                                                                                   |                                                                                                                                                                                  |
| Terminal Capacity 1                                                                                                                             | 4 x 2.5mm2                                                                                            |                                                                                                                                                                                  |
| Terminal Capacity 2                                                                                                                             | 3 x 4mm2                                                                                              |                                                                                                                                                                                  |
| Terminal Capacity 3                                                                                                                             | 2 x 6mm2 Multi-Strand                                                                                 |                                                                                                                                                                                  |
| Terminal Capacity 4                                                                                                                             | 1 x 10mm2                                                                                             |                                                                                                                                                                                  |
| Earth Terminal Capacity 1                                                                                                                       | 4 x 2.5mm2                                                                                            |                                                                                                                                                                                  |
| Earth Terminal Capacity 2                                                                                                                       | 3 x 4mm2                                                                                              |                                                                                                                                                                                  |
| Earth Terminal Capacity 3                                                                                                                       | 2 x 6mm2 Multi-strand                                                                                 |                                                                                                                                                                                  |
| Earth Terminal Capacity 4                                                                                                                       | 1 x 10mm2                                                                                             |                                                                                                                                                                                  |
| Product Class 1                                                                                                                                 | Must be earthed                                                                                       |                                                                                                                                                                                  |
| Ambient Operating Temperature                                                                                                                   | -5° to +40°C                                                                                          |                                                                                                                                                                                  |
| Recommended Location                                                                                                                            | Internal Use Only                                                                                     |                                                                                                                                                                                  |
| Maximum Installation Altitude                                                                                                                   | 2000m                                                                                                 |                                                                                                                                                                                  |
| Standard/Approval                                                                                                                               | BS 1363-2                                                                                             |                                                                                                                                                                                  |
| Additional Notes                                                                                                                                | Dual Earth: Yes                                                                                       |                                                                                                                                                                                  |
| All products listed conform to current British or<br>European standard and the product information is<br>correct at the time of going to press. | All accessories are manufactured under an accredited BS EN ISO 9001 : 2015 Quality Management System. | It is the policy of the company to improve products as part of our development programme.  Therefore, we reserve the right to alter designs and dimensions without prior notice. |
|                                                                                                                                                 |                                                                                                       |                                                                                                                                                                                  |