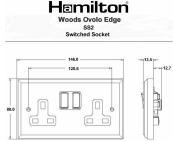

## WOLSS2PB-B

Woods Ovolo Light Oak 2 gang 13A Double Pole Switched Socket Polished Brass/Black

Item Image

Wiring

**Dimensions** 

| Primary Range                                                                                                                                   | Woods                                                                                                 |                                                                                                                                                                                  |
|-------------------------------------------------------------------------------------------------------------------------------------------------|-------------------------------------------------------------------------------------------------------|----------------------------------------------------------------------------------------------------------------------------------------------------------------------------------|
| Insert Type                                                                                                                                     | 2 gang 13A Double Pole Switched Socket                                                                |                                                                                                                                                                                  |
| Plate Finish                                                                                                                                    | Woods Ovolo Light Oak                                                                                 |                                                                                                                                                                                  |
| Insert Colour                                                                                                                                   | Polished Brass/Black                                                                                  |                                                                                                                                                                                  |
| EAN13 Barcode                                                                                                                                   | 5017504312022                                                                                         |                                                                                                                                                                                  |
| Dimensions (Nominal)                                                                                                                            | Double: Height = 88.0mm Width = 146.0mm Depth = 13.5mm                                                |                                                                                                                                                                                  |
| Fixing Hole Centres                                                                                                                             | Box Fixing = 120.6mm Grid Fixing = N/A                                                                |                                                                                                                                                                                  |
| Minimum Wall Box Depth                                                                                                                          | 35mm                                                                                                  |                                                                                                                                                                                  |
| Switched Poles                                                                                                                                  | Double                                                                                                |                                                                                                                                                                                  |
| Current Rating                                                                                                                                  | 13 Amp                                                                                                |                                                                                                                                                                                  |
| Voltage                                                                                                                                         | 220/250V AC                                                                                           |                                                                                                                                                                                  |
| Maximum Load                                                                                                                                    | 13 Amp                                                                                                |                                                                                                                                                                                  |
| Mains Frequency                                                                                                                                 | 50Hz                                                                                                  |                                                                                                                                                                                  |
| IP Rating                                                                                                                                       | IP2XD                                                                                                 |                                                                                                                                                                                  |
| Contact Gap Minimum                                                                                                                             | 3mm                                                                                                   |                                                                                                                                                                                  |
| Terminal Capacity 1                                                                                                                             | 4 x 2.5mm2                                                                                            |                                                                                                                                                                                  |
| Terminal Capacity 2                                                                                                                             | 3 x 4mm2                                                                                              |                                                                                                                                                                                  |
| Terminal Capacity 3                                                                                                                             | 2 x 6mm2 Multi-Strand                                                                                 |                                                                                                                                                                                  |
| Terminal Capacity 4                                                                                                                             | 1 x 10mm2                                                                                             |                                                                                                                                                                                  |
| Earth Terminal Capacity 1                                                                                                                       | 4 x 2.5mm2                                                                                            |                                                                                                                                                                                  |
| Earth Terminal Capacity 2                                                                                                                       | 3 x 4mm2                                                                                              |                                                                                                                                                                                  |
| Earth Terminal Capacity 3                                                                                                                       | 2 x 6mm2 Multi-strand                                                                                 |                                                                                                                                                                                  |
| Earth Terminal Capacity 4                                                                                                                       | 1 x 10mm2                                                                                             |                                                                                                                                                                                  |
| Product Class 1                                                                                                                                 | Must be earthed                                                                                       |                                                                                                                                                                                  |
| Ambient Operating Temperature                                                                                                                   | -5° to +40°C                                                                                          |                                                                                                                                                                                  |
| Recommended Location                                                                                                                            | Internal Use Only                                                                                     |                                                                                                                                                                                  |
| Maximum Installation Altitude                                                                                                                   | 2000m                                                                                                 |                                                                                                                                                                                  |
| Standard/Approval                                                                                                                               | BS 1363-2                                                                                             |                                                                                                                                                                                  |
| Additional Notes                                                                                                                                | Dual Earth: Yes                                                                                       |                                                                                                                                                                                  |
| All products listed conform to current British or<br>European standard and the product information is<br>correct at the time of going to press. | All accessories are manufactured under an accredited BS EN ISO 9001 : 2015 Quality Management System. | It is the policy of the company to improve products as part of our development programme.  Therefore, we reserve the right to alter designs and dimensions without prior notice. |
|                                                                                                                                                 |                                                                                                       |                                                                                                                                                                                  |