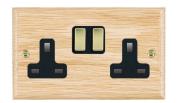

## WOLSS2PB-B

Woods Ovolo Light Oak 2 gang 13A Double Pole Switched Socket Polished Brass/Black

Item Image

Wiring

**Dimensions** 

| Primary Range                                                                                                                                   | Woods                                                                                                 |                                                                                                                                                                                  |
|-------------------------------------------------------------------------------------------------------------------------------------------------|-------------------------------------------------------------------------------------------------------|----------------------------------------------------------------------------------------------------------------------------------------------------------------------------------|
| Insert Type                                                                                                                                     | 2 gang 13A Double Pole Switched Socket                                                                |                                                                                                                                                                                  |
| Plate Finish                                                                                                                                    | Woods Ovolo Light Oak                                                                                 |                                                                                                                                                                                  |
| Insert Colour                                                                                                                                   | Polished Brass/Black                                                                                  |                                                                                                                                                                                  |
| EAN13 Barcode                                                                                                                                   | 5017504312022                                                                                         |                                                                                                                                                                                  |
| Dimensions (Nominal)                                                                                                                            | Double: Height = 88.0mm Width = 146.0mm Depth = 13.5mm                                                |                                                                                                                                                                                  |
| Fixing Hole Centres                                                                                                                             | Box Fixing = 120.6mm Grid Fixing = N/A                                                                |                                                                                                                                                                                  |
| Minimum Wall Box Depth                                                                                                                          | 35mm                                                                                                  |                                                                                                                                                                                  |
| Switched Poles                                                                                                                                  | Double                                                                                                |                                                                                                                                                                                  |
| Current Rating                                                                                                                                  | 13 Amp                                                                                                |                                                                                                                                                                                  |
| Voltage                                                                                                                                         | 220/250V AC                                                                                           |                                                                                                                                                                                  |
| Maximum Load                                                                                                                                    | 13 Amp                                                                                                |                                                                                                                                                                                  |
| Mains Frequency                                                                                                                                 | 50Hz                                                                                                  |                                                                                                                                                                                  |
| IP Rating                                                                                                                                       | IP2XD                                                                                                 |                                                                                                                                                                                  |
| Contact Gap Minimum                                                                                                                             | 3mm                                                                                                   |                                                                                                                                                                                  |
| Terminal Capacity 1                                                                                                                             | 4 x 2.5mm2                                                                                            |                                                                                                                                                                                  |
| Terminal Capacity 2                                                                                                                             | 3 x 4mm2                                                                                              |                                                                                                                                                                                  |
| Terminal Capacity 3                                                                                                                             | 2 x 6mm2 Multi-Strand                                                                                 |                                                                                                                                                                                  |
| Terminal Capacity 4                                                                                                                             | 1 x 10mm2                                                                                             |                                                                                                                                                                                  |
| Earth Terminal Capacity 1                                                                                                                       | 4 x 2.5mm2                                                                                            |                                                                                                                                                                                  |
| Earth Terminal Capacity 2                                                                                                                       | 3 x 4mm2                                                                                              |                                                                                                                                                                                  |
| Earth Terminal Capacity 3                                                                                                                       | 2 x 6mm2 Multi-strand                                                                                 |                                                                                                                                                                                  |
| Earth Terminal Capacity 4                                                                                                                       | 1 x 10mm2                                                                                             |                                                                                                                                                                                  |
| Product Class 1                                                                                                                                 | Must be earthed                                                                                       |                                                                                                                                                                                  |
| Ambient Operating Temperature                                                                                                                   | -5° to +40°C                                                                                          |                                                                                                                                                                                  |
| Recommended Location                                                                                                                            | Internal Use Only                                                                                     |                                                                                                                                                                                  |
| Maximum Installation Altitude                                                                                                                   | 2000m                                                                                                 |                                                                                                                                                                                  |
| Standard/Approval                                                                                                                               | BS 1363-2                                                                                             |                                                                                                                                                                                  |
| Additional Notes                                                                                                                                | Dual Earth: Yes                                                                                       |                                                                                                                                                                                  |
| All products listed conform to current British or<br>European standard and the product information is<br>correct at the time of going to press. | All accessories are manufactured under an accredited BS EN ISO 9001 : 2015 Quality Management System. | It is the policy of the company to improve products as part of our development programme.  Therefore, we reserve the right to alter designs and dimensions without prior notice. |
|                                                                                                                                                 |                                                                                                       |                                                                                                                                                                                  |