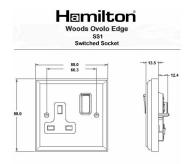

#### **Dimensions**

|                                                                                                                                                 | •                                                                                                     |                                                                                                                                                                                  |
|-------------------------------------------------------------------------------------------------------------------------------------------------|-------------------------------------------------------------------------------------------------------|----------------------------------------------------------------------------------------------------------------------------------------------------------------------------------|
| Primary Range                                                                                                                                   | Woods                                                                                                 |                                                                                                                                                                                  |
| Insert Type                                                                                                                                     | 1 gang 13A Double Pole Switched Socket                                                                |                                                                                                                                                                                  |
| Plate Finish                                                                                                                                    | Woods Ovolo Light Oak                                                                                 |                                                                                                                                                                                  |
| Insert Colour                                                                                                                                   | Polished Brass/White                                                                                  |                                                                                                                                                                                  |
| EAN13 Barcode                                                                                                                                   | 5017504313012                                                                                         |                                                                                                                                                                                  |
| Dimensions (Nominal)                                                                                                                            | Single: Height = 88.0mm Width = 88.0mm Depth = 13.5mm                                                 |                                                                                                                                                                                  |
| Fixing Hole Centres                                                                                                                             | Box Fixing = 60.3mm Grid Fixing = N/A                                                                 |                                                                                                                                                                                  |
| Minimum Wall Box Depth                                                                                                                          | 35mm                                                                                                  |                                                                                                                                                                                  |
| Switched Poles                                                                                                                                  | Double                                                                                                |                                                                                                                                                                                  |
| Current Rating                                                                                                                                  | 13 Amp                                                                                                |                                                                                                                                                                                  |
| Voltage                                                                                                                                         | 220/250V AC                                                                                           |                                                                                                                                                                                  |
| Maximum Load                                                                                                                                    | 13 Amp                                                                                                |                                                                                                                                                                                  |
| Mains Frequency                                                                                                                                 | 50Hz                                                                                                  |                                                                                                                                                                                  |
| IP Rating                                                                                                                                       | IP2XD                                                                                                 |                                                                                                                                                                                  |
| Contact Gap Minimum                                                                                                                             | 3mm                                                                                                   |                                                                                                                                                                                  |
| Terminal Capacity 1                                                                                                                             | 4 x 2.5mm2                                                                                            |                                                                                                                                                                                  |
| Terminal Capacity 2                                                                                                                             | 3 x 4mm2                                                                                              |                                                                                                                                                                                  |
| Terminal Capacity 3                                                                                                                             | 2 x 6mm2 Multi-Strand                                                                                 |                                                                                                                                                                                  |
| Terminal Capacity 4                                                                                                                             | 1 x 10mm2                                                                                             |                                                                                                                                                                                  |
| Earth Terminal Capacity 1                                                                                                                       | 4 x 2.5mm2                                                                                            |                                                                                                                                                                                  |
| Earth Terminal Capacity 2                                                                                                                       | 3 x 4mm2                                                                                              |                                                                                                                                                                                  |
| Earth Terminal Capacity 3                                                                                                                       | 2 x 6mm2 Multi-strand                                                                                 |                                                                                                                                                                                  |
| Earth Terminal Capacity 4                                                                                                                       | 1 x 10mm2                                                                                             |                                                                                                                                                                                  |
| Product Class 1                                                                                                                                 | Must be earthed                                                                                       |                                                                                                                                                                                  |
| Ambient Operating Temperature                                                                                                                   | -5° to +40°C                                                                                          |                                                                                                                                                                                  |
| Recommended Location                                                                                                                            | Internal Use Only                                                                                     |                                                                                                                                                                                  |
| Maximum Installation Altitude                                                                                                                   | 2000m                                                                                                 |                                                                                                                                                                                  |
| Standard/Approval                                                                                                                               | BS 1363-2                                                                                             |                                                                                                                                                                                  |
| Additional Notes                                                                                                                                | Dual Earth: Yes                                                                                       |                                                                                                                                                                                  |
| All products listed conform to current British or<br>European standard and the product information is<br>correct at the time of going to press. | All accessories are manufactured under an accredited BS EN ISO 9001 : 2015 Quality Management System. | It is the policy of the company to improve products as part of our development programme.  Therefore, we reserve the right to alter designs and dimensions without prior notice. |
|                                                                                                                                                 |                                                                                                       |                                                                                                                                                                                  |