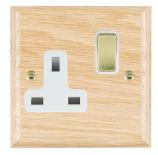

#### WOLSS1PB-W

Woods Ovolo Light Oak 1 gang 13A Double Pole Switched Socket Polished Brass/White

## Item Image