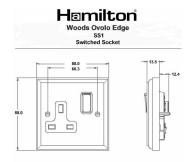

#### **Dimensions**

| Primary Range                                                                                                                                   | Woods                                                                                                 |                                                                                                                                                                                  |
|-------------------------------------------------------------------------------------------------------------------------------------------------|-------------------------------------------------------------------------------------------------------|----------------------------------------------------------------------------------------------------------------------------------------------------------------------------------|
| Insert Type                                                                                                                                     | 1 gang 13A Double Pole Switched Socket                                                                |                                                                                                                                                                                  |
| Plate Finish                                                                                                                                    | Woods Ovolo Light Oak                                                                                 |                                                                                                                                                                                  |
| Insert Colour                                                                                                                                   | Bright Chrome/White                                                                                   |                                                                                                                                                                                  |
| EAN13 Barcode                                                                                                                                   | 5017504315016                                                                                         |                                                                                                                                                                                  |
| Dimensions (Nominal)                                                                                                                            | Single: Height = 88.0mm Width = 88.0mm Depth = 13.5mm                                                 |                                                                                                                                                                                  |
| Fixing Hole Centres                                                                                                                             | Box Fixing = 60.3mm Grid Fixing = N/A                                                                 |                                                                                                                                                                                  |
| Minimum Wall Box Depth                                                                                                                          | 35mm                                                                                                  |                                                                                                                                                                                  |
| Switched Poles                                                                                                                                  | Double                                                                                                |                                                                                                                                                                                  |
| Current Rating                                                                                                                                  | 13 Amp                                                                                                |                                                                                                                                                                                  |
| Voltage                                                                                                                                         | 220/250V AC                                                                                           |                                                                                                                                                                                  |
| Maximum Load                                                                                                                                    | 13 Amp                                                                                                |                                                                                                                                                                                  |
| Mains Frequency                                                                                                                                 | 50Hz                                                                                                  |                                                                                                                                                                                  |
| IP Rating                                                                                                                                       | IP2XD                                                                                                 |                                                                                                                                                                                  |
| Contact Gap Minimum                                                                                                                             | 3mm                                                                                                   |                                                                                                                                                                                  |
| Terminal Capacity 1                                                                                                                             | 4 x 2.5mm2                                                                                            |                                                                                                                                                                                  |
| Terminal Capacity 2                                                                                                                             | 3 x 4mm2                                                                                              |                                                                                                                                                                                  |
| Terminal Capacity 3                                                                                                                             | 2 x 6mm2 Multi-Strand                                                                                 |                                                                                                                                                                                  |
| Terminal Capacity 4                                                                                                                             | 1 x 10mm2                                                                                             |                                                                                                                                                                                  |
| Earth Terminal Capacity 1                                                                                                                       | 4 x 2.5mm2                                                                                            |                                                                                                                                                                                  |
| Earth Terminal Capacity 2                                                                                                                       | 3 x 4mm2                                                                                              |                                                                                                                                                                                  |
| Earth Terminal Capacity 3                                                                                                                       | 2 x 6mm2 Multi-strand                                                                                 |                                                                                                                                                                                  |
| Earth Terminal Capacity 4                                                                                                                       | 1 x 10mm2                                                                                             |                                                                                                                                                                                  |
| Product Class 1                                                                                                                                 | Must be earthed                                                                                       |                                                                                                                                                                                  |
| Ambient Operating Temperature                                                                                                                   | -5° to +40°C                                                                                          |                                                                                                                                                                                  |
| Recommended Location                                                                                                                            | Internal Use Only                                                                                     |                                                                                                                                                                                  |
| Maximum Installation Altitude                                                                                                                   | 2000m                                                                                                 |                                                                                                                                                                                  |
| Standard/Approval                                                                                                                               | BS 1363-2                                                                                             |                                                                                                                                                                                  |
| Additional Notes                                                                                                                                | Dual Earth: Yes                                                                                       |                                                                                                                                                                                  |
| All products listed conform to current British or<br>European standard and the product information is<br>correct at the time of going to press. | All accessories are manufactured under an accredited BS EN ISO 9001 : 2015 Quality Management System. | It is the policy of the company to improve products as part of our development programme.  Therefore, we reserve the right to alter designs and dimensions without prior notice. |