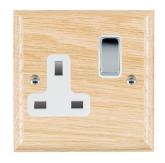

#### WOLSS1BC-W

Woods Ovolo Light Oak 1 gang 13A Double Pole Switched Socket Bright Chrome/White

## Item Image