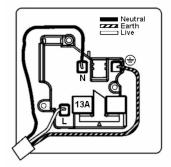

SL

# making connections beautifully

Wiring Accessories • Circuit Protection • Smart Lighting Control & Multi-room Audio

#### WOLSS1BC-W

Woods Ovolo Light Oak 1 gang 13A Double Pole Switched Socket Bright Chrome/White

## Item Image



## Wiring



#### **Dimensions**



| Primary Range                                                                                                                                   | Woods                                                                                                 |                                                                                                                                                                                  |
|-------------------------------------------------------------------------------------------------------------------------------------------------|-------------------------------------------------------------------------------------------------------|---------------------------------------------------------------------------------------------