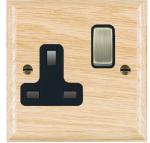

#### **WOLSS1AB-B**

Woods Ovolo Light Oak 1 gang 13A Double Pole Switched Socket Antique Brass/Black

## Item Image