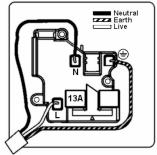

SL

# making connections beautifully

Wiring Accessories • Circuit Protection • Smart Lighting Control & Multi-room Audio

#### **WOLSS1AB-B**

Woods Ovolo Light Oak 1 gang 13A Double Pole Switched Socket Antique Brass/Black

## Item Image



## Wiring



#### **Dimensions**



| Primary Range                                                                                                                                   | Woods                                                                                                         |                                                                                                                                                                                  |
|-------------------------------------------------------------------------------------------------------------------------------------------------|---------------------------------------------------------------------------------------------------------------|-----------------------------------------------------------------------------