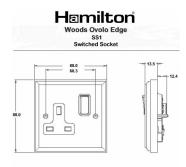

#### **Dimensions**

| Primary Range                                                                                                                                   | Woods                                                                                                         |                                                                                                                                                                                  |
|-------------------------------------------------------------------------------------------------------------------------------------------------|---------------------------------------------------------------------------------------------------------------|----------------------------------------------------------------------------------------------------------------------------------------------------------------------------------|
| Insert Type                                                                                                                                     | 1 gang 13A Double Pole Switched Socket                                                                        |                                                                                                                                                                                  |
| Plate Finish                                                                                                                                    | Woods Ovolo Light Oak                                                                                         |                                                                                                                                                                                  |
| Insert Colour                                                                                                                                   | Antique Brass/Black                                                                                           |                                                                                                                                                                                  |
| EAN13 Barcode                                                                                                                                   | 5017504318017                                                                                                 |                                                                                                                                                                                  |
| Dimensions (Nominal)                                                                                                                            | Single: Height = 88.0mm Width = 88.0mm Depth = 13.5mm                                                         |                                                                                                                                                                                  |
| Fixing Hole Centres                                                                                                                             | Box Fixing = 60.3mm Grid Fixing = N/A                                                                         |                                                                                                                                                                                  |
| Minimum Wall Box Depth                                                                                                                          | 35mm                                                                                                          |                                                                                                                                                                                  |
| Switched Poles                                                                                                                                  | Double                                                                                                        |                                                                                                                                                                                  |
| Current Rating                                                                                                                                  | 13 Amp                                                                                                        |                                                                                                                                                                                  |
| Voltage                                                                                                                                         | 220/250V AC                                                                                                   |                                                                                                                                                                                  |
| Maximum Load                                                                                                                                    | 13 Amp                                                                                                        |                                                                                                                                                                                  |
| Mains Frequency                                                                                                                                 | 50Hz                                                                                                          |                                                                                                                                                                                  |
| IP Rating                                                                                                                                       | IP2XD                                                                                                         |                                                                                                                                                                                  |
| Contact Gap Minimum                                                                                                                             | 3mm                                                                                                           |                                                                                                                                                                                  |
| Terminal Capacity 1                                                                                                                             | 4 x 2.5mm2                                                                                                    |                                                                                                                                                                                  |
| Terminal Capacity 2                                                                                                                             | 3 x 4mm2                                                                                                      |                                                                                                                                                                                  |
| Terminal Capacity 3                                                                                                                             | 2 x 6mm2 Multi-Strand                                                                                         |                                                                                                                                                                                  |
| Terminal Capacity 4                                                                                                                             | 1 x 10mm2                                                                                                     |                                                                                                                                                                                  |
| Earth Terminal Capacity 1                                                                                                                       | 4 x 2.5mm2                                                                                                    |                                                                                                                                                                                  |
| Earth Terminal Capacity 2                                                                                                                       | 3 x 4mm2                                                                                                      |                                                                                                                                                                                  |
| Earth Terminal Capacity 3                                                                                                                       | 2 x 6mm2 Multi-strand                                                                                         |                                                                                                                                                                                  |
| Earth Terminal Capacity 4                                                                                                                       | 1 x 10mm2                                                                                                     |                                                                                                                                                                                  |
| Product Class 1                                                                                                                                 | Must be earthed                                                                                               |                                                                                                                                                                                  |
| Ambient Operating Temperature                                                                                                                   | -5° to +40°C                                                                                                  |                                                                                                                                                                                  |
| Recommended Location                                                                                                                            | Internal Use Only                                                                                             |                                                                                                                                                                                  |
| Maximum Installation Altitude                                                                                                                   | 2000m                                                                                                         |                                                                                                                                                                                  |
| Standard/Approval                                                                                                                               | BS 1363-2                                                                                                     |                                                                                                                                                                                  |
| Additional Notes                                                                                                                                | Dual Earth: Yes                                                                                               |                                                                                                                                                                                  |
| All products listed conform to current British or<br>European standard and the product information is<br>correct at the time of going to press. | All accessories are manufactured under an accredited BS EN ISO 9001 : 2015 Quality Management System.         | It is the policy of the company to improve products as part of our development programme.  Therefore, we reserve the right to alter designs and dimensions without prior notice. |
| Illustrations and diagrams are reproduced within the limitations of reproduction and printing process and are not binding.                      | Due to manufacturing processes we cannot guarantee an exact colour match and shadings of of certain finishes. | Correct as at 17 October 2018 12:08 PM E&OE                                                                                                                                      |