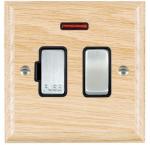

#### **WOLSPNSC-B**

Woods Ovolo Light Oak 1 gang 13A Double Pole Fused Spur and Neon Satin Chrome/Black

## Item Image