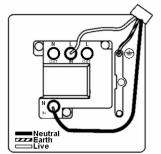

SL

# making connections beautifully

Wiring Accessories • Circuit Protection • Smart Lighting Control & Multi-room Audio

#### **WOLSPNSC-B**

Woods Ovolo Light Oak 1 gang 13A Double Pole Fused Spur and Neon Satin Chrome/Black

## Item Image



## Wiring



#### Dimensions



| Primary Range                                                                                                                                   | Woods                                                                                                 |                                                                                                                                                                                          |
|-------------------------------------------------------------------------------------------------------------------------------------------------|-------------------------------------------------------------------------------------------------------|-----------------------------------------------------------------------------------------