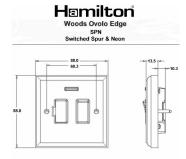

#### Dimensions

| Primary Range                                                                                                                                   | Woods                                                                                                 |                                                                                                                                                                                          |
|-------------------------------------------------------------------------------------------------------------------------------------------------|-------------------------------------------------------------------------------------------------------|------------------------------------------------------------------------------------------------------------------------------------------------------------------------------------------|
| Insert Type                                                                                                                                     | 1 gang 13A Double Pole Fused Spur + Neon                                                              |                                                                                                                                                                                          |
| Plate Finish                                                                                                                                    | Woods Ovolo Light Oak                                                                                 |                                                                                                                                                                                          |
| Insert Colour                                                                                                                                   | Satin Chrome/Black                                                                                    |                                                                                                                                                                                          |
| EAN13 Barcode                                                                                                                                   | 5017504316921                                                                                         |                                                                                                                                                                                          |
| Dimensions (Nominal)                                                                                                                            | Single: Height = 88.0mm Width = 88.0mm Depth = 13.5mm                                                 |                                                                                                                                                                                          |
| Fixing Hole Centres                                                                                                                             | Box Fixing = 60.3mm Grid Fixing = N/A                                                                 |                                                                                                                                                                                          |
| Minimum Wall Box Depth                                                                                                                          | 35mm                                                                                                  |                                                                                                                                                                                          |
| Switched Poles                                                                                                                                  | Double                                                                                                |                                                                                                                                                                                          |
| Current Rating                                                                                                                                  | 13 Amp                                                                                                |                                                                                                                                                                                          |
| Voltage                                                                                                                                         | 220/250V AC                                                                                           |                                                                                                                                                                                          |
| Maximum Load                                                                                                                                    | 13 Amp                                                                                                |                                                                                                                                                                                          |
| Mains Frequency                                                                                                                                 | 50Hz                                                                                                  |                                                                                                                                                                                          |
| IP Rating                                                                                                                                       | IP2XD                                                                                                 |                                                                                                                                                                                          |
| Contact Gap Minimum                                                                                                                             | 3mm                                                                                                   |                                                                                                                                                                                          |
| Terminal Capacity 1                                                                                                                             | 3 x 2.5mm2                                                                                            |                                                                                                                                                                                          |
| Terminal Capacity 2                                                                                                                             | 2 x 4mm2 Multi Strand                                                                                 |                                                                                                                                                                                          |
| Terminal Capacity 3                                                                                                                             | 1 x 6mm2                                                                                              |                                                                                                                                                                                          |
| Earth Terminal Capacity 1                                                                                                                       | 6 x 1mm2                                                                                              |                                                                                                                                                                                          |
| Earth Terminal Capacity 2                                                                                                                       | 5 x 1.5mm2                                                                                            |                                                                                                                                                                                          |
| Earth Terminal Capacity 3                                                                                                                       | 3 x 2.5mm2                                                                                            |                                                                                                                                                                                          |
| Earth Terminal Capacity 4                                                                                                                       | 2 x 4mm2 Multi-strand                                                                                 |                                                                                                                                                                                          |
| Earth Terminal Capacity 5                                                                                                                       | 1 x 6mm2                                                                                              |                                                                                                                                                                                          |
| Product Class 1                                                                                                                                 | Must be earthed                                                                                       |                                                                                                                                                                                          |
| Ambient Operating Temperature                                                                                                                   | -5° to +40°C                                                                                          |                                                                                                                                                                                          |
| Recommended Location                                                                                                                            | Internal Use Only                                                                                     |                                                                                                                                                                                          |
| Maximum Installation Altitude                                                                                                                   | 2000m                                                                                                 |                                                                                                                                                                                          |
| Standard/Approval                                                                                                                               | BS 1363-4                                                                                             |                                                                                                                                                                                          |
| All products listed conform to current British or<br>European standard and the product information is<br>correct at the time of going to press. | All accessories are manufactured under an accredited BS EN ISO 9001 : 2015 Quality Management System. | It is the policy of the company to improve products<br>as part of our development programme.<br>Therefore, we reserve the right to alter designs<br>and dimensions without prior notice. |