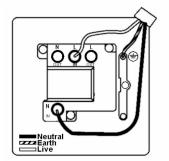

SL

# making connections beautifully

Wiring Accessories • Circuit Protection • Smart Lighting Control & Multi-room Audio

#### **WOLSPNBC-B**

Woods Ovolo Light Oak 1 gang 13A Double Pole Fused Spur and Neon Bright Chrome/Black

## Item Image



## Wiring



#### Dimensions



| Primary Range                                                                                                                                   | Woods                                                                                                 |                                                                                                                                                                                          |
|-------------------------------------------------------------------------------------------------------------------------------------------------|-------------------------------------------------------------------------------------------------------|-----------------------------------------------------------------------------------------