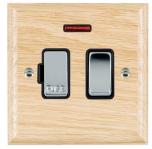

#### **WOLSPNBC-B**

Woods Ovolo Light Oak 1 gang 13A Double Pole Fused Spur and Neon Bright Chrome/Black

## Item Image