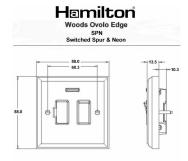

#### Dimensions

| Primary Range                                                                                                                                   | Woods                                                                                                 |                                                                                                                                                                                          |
|-------------------------------------------------------------------------------------------------------------------------------------------------|-------------------------------------------------------------------------------------------------------|------------------------------------------------------------------------------------------------------------------------------------------------------------------------------------------|
| Insert Type                                                                                                                                     | 1 gang 13A Double Pole Fused Spur + Neon                                                              |                                                                                                                                                                                          |
| Plate Finish                                                                                                                                    | Woods Ovolo Light Oak                                                                                 |                                                                                                                                                                                          |
| Insert Colour                                                                                                                                   | Bright Chrome/Black                                                                                   |                                                                                                                                                                                          |
| EAN13 Barcode                                                                                                                                   | 5017504314927                                                                                         |                                                                                                                                                                                          |
| Dimensions (Nominal)                                                                                                                            | Single: Height = 88.0mm Width = 88.0mm Depth = 13.5mm                                                 |                                                                                                                                                                                          |
| Fixing Hole Centres                                                                                                                             | Box Fixing = 60.3mm Grid Fixing = N/A                                                                 |                                                                                                                                                                                          |
| Minimum Wall Box Depth                                                                                                                          | 35mm                                                                                                  |                                                                                                                                                                                          |
| Switched Poles                                                                                                                                  | Double                                                                                                |                                                                                                                                                                                          |
| Current Rating                                                                                                                                  | 13 Amp                                                                                                |                                                                                                                                                                                          |
| Voltage                                                                                                                                         | 220/250V AC                                                                                           |                                                                                                                                                                                          |
| Maximum Load                                                                                                                                    | 13 Amp                                                                                                |                                                                                                                                                                                          |
| Mains Frequency                                                                                                                                 | 50Hz                                                                                                  |                                                                                                                                                                                          |
| IP Rating                                                                                                                                       | IP2XD                                                                                                 |                                                                                                                                                                                          |
| Contact Gap Minimum                                                                                                                             | 3mm                                                                                                   |                                                                                                                                                                                          |
| Terminal Capacity 1                                                                                                                             | 3 x 2.5mm2                                                                                            |                                                                                                                                                                                          |
| Terminal Capacity 2                                                                                                                             | 2 x 4mm2 Multi Strand                                                                                 |                                                                                                                                                                                          |
| Terminal Capacity 3                                                                                                                             | 1 x 6mm2                                                                                              |                                                                                                                                                                                          |
| Earth Terminal Capacity 1                                                                                                                       | 6 x 1mm2                                                                                              |                                                                                                                                                                                          |
| Earth Terminal Capacity 2                                                                                                                       | 5 x 1.5mm2                                                                                            |                                                                                                                                                                                          |
| Earth Terminal Capacity 3                                                                                                                       | 3 x 2.5mm2                                                                                            |                                                                                                                                                                                          |
| Earth Terminal Capacity 4                                                                                                                       | 2 x 4mm2 Multi-strand                                                                                 |                                                                                                                                                                                          |
| Earth Terminal Capacity 5                                                                                                                       | 1 x 6mm2                                                                                              |                                                                                                                                                                                          |
| Product Class 1                                                                                                                                 | Must be earthed                                                                                       |                                                                                                                                                                                          |
| Ambient Operating Temperature                                                                                                                   | -5° to +40°C                                                                                          |                                                                                                                                                                                          |
| Recommended Location                                                                                                                            | Internal Use Only                                                                                     |                                                                                                                                                                                          |
| Maximum Installation Altitude                                                                                                                   | 2000m                                                                                                 |                                                                                                                                                                                          |
| Standard/Approval                                                                                                                               | BS 1363-4                                                                                             |                                                                                                                                                                                          |
| All products listed conform to current British or<br>European standard and the product information is<br>correct at the time of going to press. | All accessories are manufactured under an accredited BS EN ISO 9001 : 2015 Quality Management System. | It is the policy of the company to improve products<br>as part of our development programme.<br>Therefore, we reserve the right to alter designs<br>and dimensions without prior notice. |